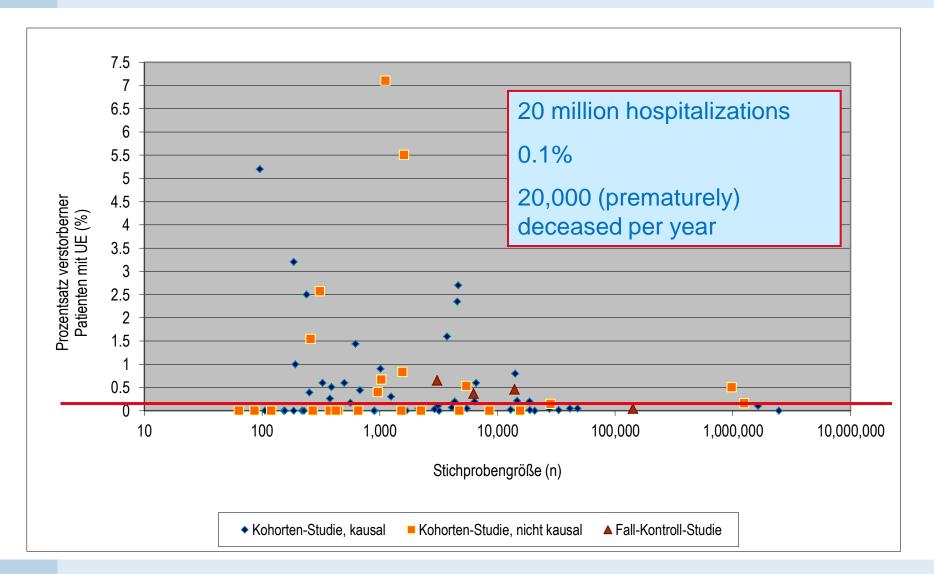

# Agenda Patient Safety 2008

Evaluation of 241 studies on adverse events, avoidable errors and near misses; n = 90 mortality studies

# Estimate burden of harm in German hospitals (Epidemiological perspective)

# Table:Estimated proportion and number of patient safety related<br/>events (PSRE) in inpatient care

Epidemiological calculations based on 20 million hospitalisations per annum and information from IfPS Review 2007/2008, Expert Council Expert Report 2007 and recent studies (APS 2018).

| PSRE-Art                                             | Anteil % | Anzahl Fälle    |
|------------------------------------------------------|----------|-----------------|
| Unerwünschte Ereignisse (UE)/ adverse event, harm AE | 5-10%    | 1-2 Millionen   |
| Vermeidbare UE/ preventable AE                       | 2-4%     | 400.000-800.000 |
| Behandlungsfehler/ negligent AE                      | 1%       | 200.000         |
| Vermeidbare Mortalität/ preventable Mortality        | 0,1%     | 20.000          |

Source: APS (2018): Weissbuch Patientensicherheit (*in preperation*)

- 1. German Coalition for Patient Safety (APS) who we are and what we have achieved so far
- 2. Perceptions of patient safety issues and estimated burden of harm in Germany
- 3. Our suggestions for moving forward 
  a) Ethical Principles to enhance Patient Safety
  b) International Patient Safety Day our experiences