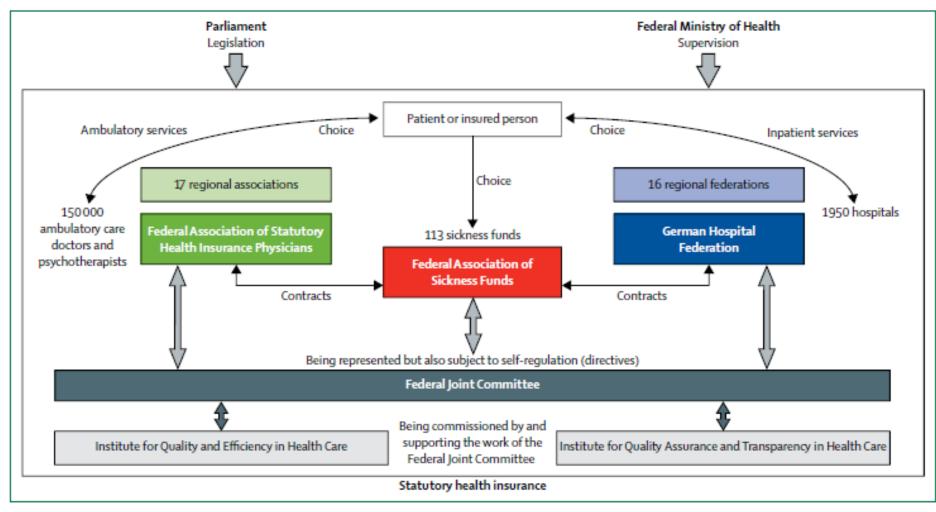

# Central actors in Germany's statutory health insurance system

Figure 1: Central actors in Germany's statutory health insurance system

AKTIONSBÜNDNIS PATIENTENSICHERHEIT