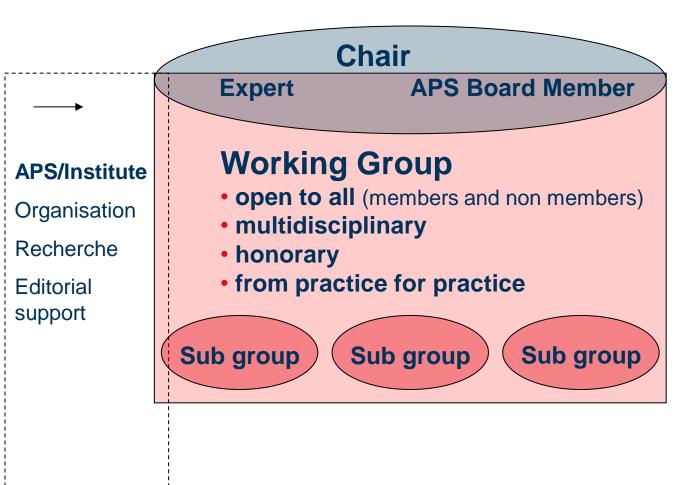

# **Roles and Functions**

### APS collaborates with other organisations

(e.g. professional and consumer associations, insurance organisations, self-governmental bodies and research institutions)

- APS is an important contact for the media
- APS multidisciplinary working groups develop recommendations for all healthcare settings. These can be downloaded from our Website <u>www.aps-ev.de</u> for free

# Working Groups (March 2018)

- Medication safety
- Education and training
- Risks associated with medical devices
- Emergency care
- CIRS ambulant
- eHealth and patient safety
  - Quality of APPs
  - Implications