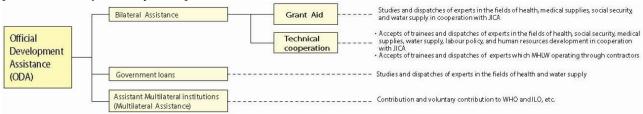

#### Overview Current State of the Official Development Assistance (ODA)

Japan's ODA actual disbursements totaled approximately US\$ 11,581.59 million in 2013 (excluding disbursements for Eastern Europe and graduated countries), and it ranked fourth behind the USA, the United Kingdom and Germany. The budget in FY2014 is ¥1,132.2 billion.

The disbursement ratio of bilateral ODA in social infrastructure development and associated services including health, water supply and sanitation, population field, labour policy and human resources development is 15.90% (including committed-based disbursement for Eastern Europe and graduated countries: US\$ 3,449.73 million) in 2013, and it has been a pillar of Japan's ODA. The MHLW is advancing co-operation by way of dispatching experts and accepting trainees mainly in these fields. Source: "Japan's Official Development Assistance White Paper 2014 version"

#### [International cooperation by MHLW]