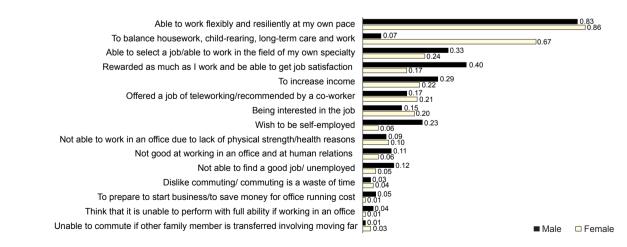

## Reasons why to start telework at home (weighted average value, multiple answers up to 2nd)

Source: "Survey Report on Telework at Home" (March 2009), Japan Productivity Center