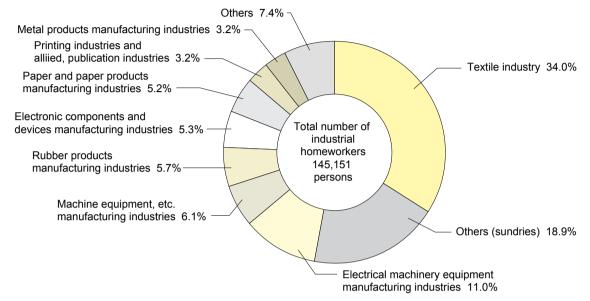

Ratio of number of industry specification industrial homework

Source: "Briefing Survey on Industrial Homework" (Carried out in October 2009), Equal Employment, Children and Families Bureau, MHLW