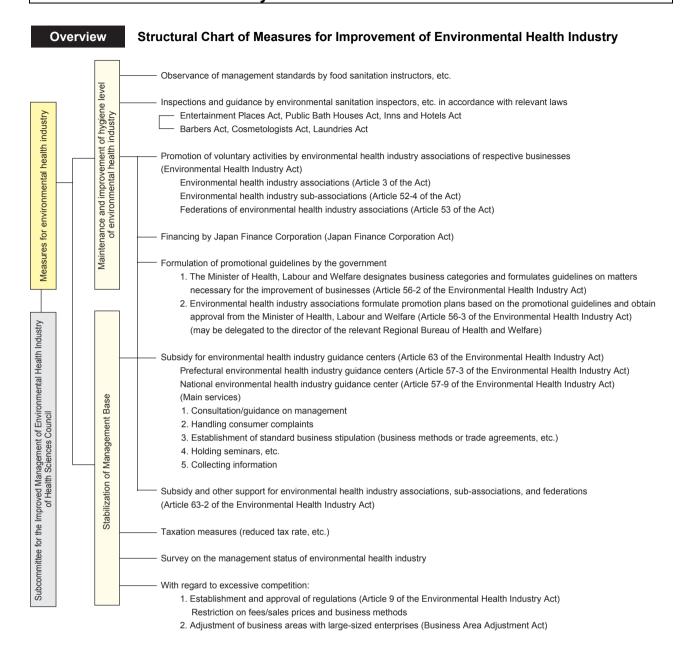

## **Environmental Health Industry**



## 

|                      |                             | 1996      | 1997      | 1998      | 1999      | 2000      | 2001      | 2002      | 2003      | 2004      | 2005      | 2006      | 2007      | 2008      | 2009      |
|----------------------|-----------------------------|-----------|-----------|-----------|-----------|-----------|-----------|-----------|-----------|-----------|-----------|-----------|-----------|-----------|-----------|
| Total                |                             | 2,542,613 | 2,534,562 | 2,549,560 | 2,567,847 | 2,618,565 | 2,617,007 | 2,604,773 | 2,590,794 | 2,570,853 | 2,568,310 | 2,560,450 | 2,535,169 | 2,506,214 | 2,482,593 |
| Entertainment places |                             | 4,873     | 4,935     | 5,024     | 5,092     | 5,179     | 5,160