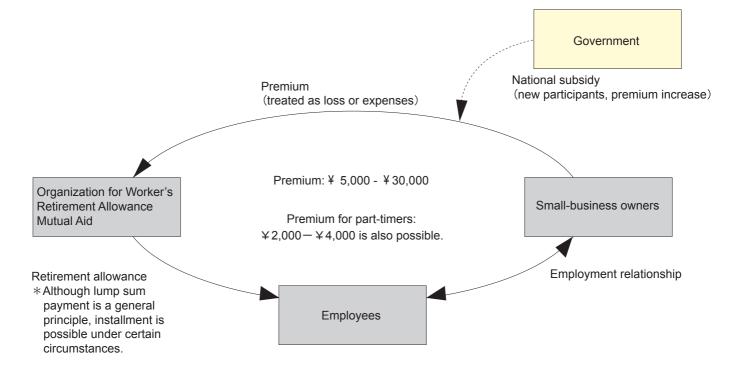

## Structure of ordinary Small-and Medium-Sized Enterprise Retirement Allowance Mutual Aid System