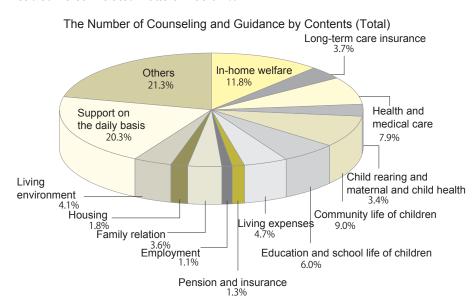

## The number of works by Welfare Volunteers and Child Welfare Volunteers

The total number of counseling and guidance by Welfare Volunteers and Child Welfare Volunteers in FY 2007 was 7,647,772 and the contents are showed in the chart below. The number of works concerning In-home welfare was 13.1% accounting for a larger share compared to others.

By category, the number concerning "Elderly-related Matters" was 54.2% accounting for more than half of the total, "Children-related Matters" was 19.9% and "Disabled Person-related Matters" was 6.7%.

| The Number of Counseling and Guidance by Contents (Total) |           |
|-----------------------------------------------------------|-----------|
| Total                                                     | 7,410,785 |
| In-home welfare                                           | 874,526   |
| Long-term care insurance                                  | 270,504   |
| Health and medical care                                   | 585,734   |
| Child rearing and maternal and child health               | 254,311   |
| Community life of children                                | 665,351   |
| Education and school life of children                     | 444,696   |
| Living expenses                                           | 351,751   |
| Pension and insurance                                     | 97,156    |
| Employment                                                | 82,059    |
| Family relation                                           | 265,616   |
| Housing                                                   | 131,745   |
| Living environment                                        | 305,818   |
| Support on the daily basis                                | 1,500,806 |
| Others                                                    | 1,580,712 |

Source: "Statistical Report on Welfare Administration and Services FY 2008" (Statistical Report on Welfare Administration), "Statistics and Information Department, Minister's Secretariat, MHLW