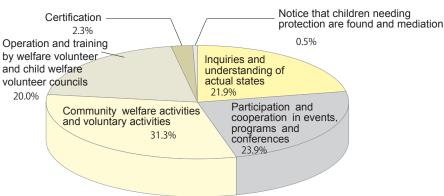

| The Contents of Works Other Than Counseling and Guidance                        |            |
|---------------------------------------------------------------------------------|------------|
| Total                                                                           | 25,149,067 |
| Inquiries and understanding of actual states                                    | 5,502,790  |
| Participation and cooperation in events, programs and conferences               | 6,010,979  |
| Community welfare activities and voluntary activities                           | 7,882,709  |
| Operation and training by welfare volunteer and child welfare volunteercouncils | 5,034,618  |
| Certification                                                                   | 584,261    |
| Notice that children needing protection are found and mediation                 | 133,710    |

Source: "Statistical Report on Welfare Administration and Services FY 2008" (Statistical Report on Welfare Administration), "Statistics and Information Department, Minister's Secretariat, MHLW