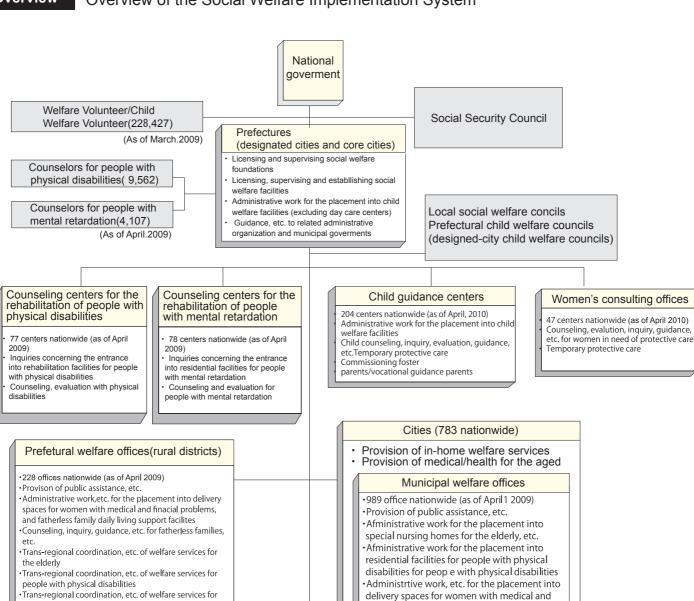

## The Social Welfare Implementation System

Overview

Overview of the Social Welfare Implementation System

## Town and villages (802 nationwide)

· 27 offices nationwide (as of April 2009)

persons with mental retardation

- Administrative work concerning placment into special nursing homes for the elderly, etc.
- Administative work, etc. for the placement into rehabilitation facilities for the people with physical disabilities
- Administative work, etc. for the placement into
   rehabilitation facilities for persons with mental retaining
- rehabilitation facilities for persons with mental retardtion
- Provision of in-home welfare service
- Provision of medical/health services for the elderly
- Administative work, etc. for day-care centers

## No. of welfare offices (as of April1.2009)

fatherless families, etc.

Rural districts 228
Cities 989
Towns/villages 27
Total 1,244

financial problems, fatherless family daliy living support facilities, and day-care centers
•Counseling, inquiry, guidance, etc. for

Total no. of welfare office employees: 66,086 (as of Oct.2004)