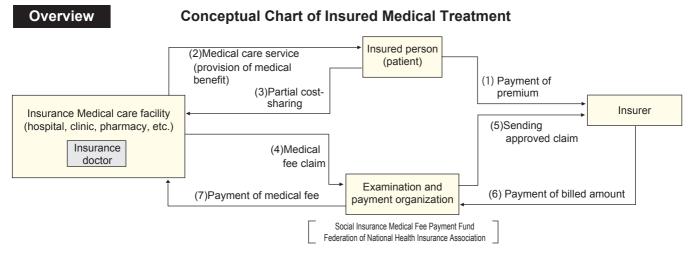

Medical fees are classified into three types: medical, dental, and dispensing fees.

The medical fee is calculated by adding stipulated numbers of points for the individual medical activities provided (so-called "fee-for-service system"). The unit price for one point is ¥10. For a typhlitis hospitalization case, for example, the first visit fee, the hospitalization fee multiplied by the length of stay (days), the typhlitis surgery fee, the test fee and the drug fee are added to one another and insurance medical care facility will receive the total amount less the patient's co-payment from the examination and payment organization.