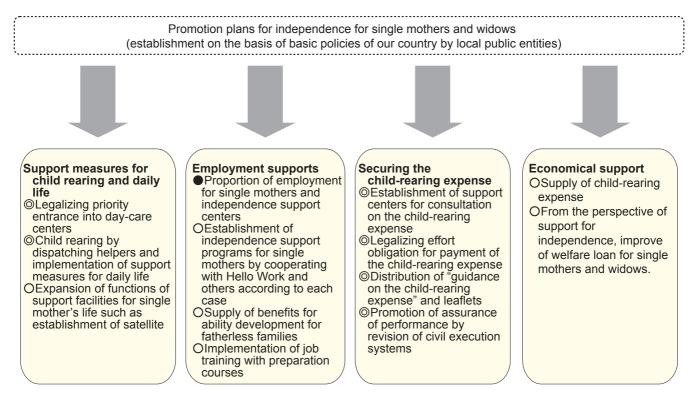

## Overview of measures of independent supports for fatherless families

O Single Mother and Widow Welfare Law and Child Rearing Allowance Law were revised in 2003, and "supports for mainly child rearing allowance" was just changed to "general supports toward employment and independence" O To be specific, policies are promoting by the four pillars such as "support measures for child rearing and daily life," "employment support measures," "measures for securing the child-rearing expense" and "economical support measures."

※For the plans with ◎ in the supports of "Support measures for child rearing and daily life" and "Securing the child-rearing expense" in the above, motherless families are also objects.

※For the plan with ● in the support of "Employment supports" in the above, motherless families are also objects. (since FY2009)