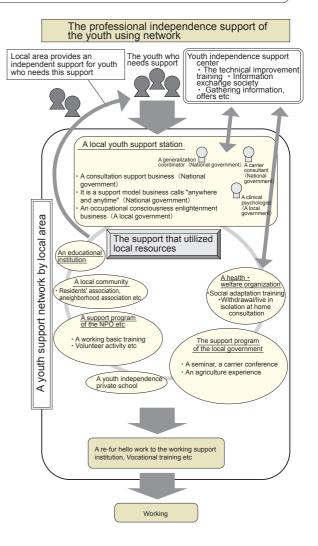

# A local youth support station business

### «Point and purpose»

It is necessary to respond accordingly to individual status with individual, continuous, inclusive support the independence of the young person such as NEET. Therefore, the promotion of the approach of the independence support of the young person such as NEET is attempted by constructing the young person independence support network by regional guidance, and supporting development and strengthening "Regional young person support station I" that becomes a base on the network.

- O "A local youth support station" are established to support the independence of the job-hopping part-timer by collaboration with the local government (Commonly known as Saposute).
- (FY 2006: 25 places→FY2007: 50→FY2008:77→FY2009:92)
  O The professional consultation for youth people situation, appropriate instruction to each support organization as the core of the network in the local area

### ① A network business

To construct the network of a related organization in the region, and to attempt the person's for support grasp and fine correspondence according to the situation, the conference by a related organization is held.

## ② A Consultation support business (Expansion)

Consistent support is done from the consultation at first to the independence support to the person for support. Moreover, an unified following of the support situation etc. is done so that the network of the young person support organization by the region may be used, and the necessary assistance may receive it continuously (A human system is expanded).

#### ③ Support model business everywhere (New)

The network with the educational institution etc. is strengthened, and "Anytime and anywhere support model business" that actively does the appeal etc. to the young person and the guardian is executed in the model with "saposute" in 20 places.