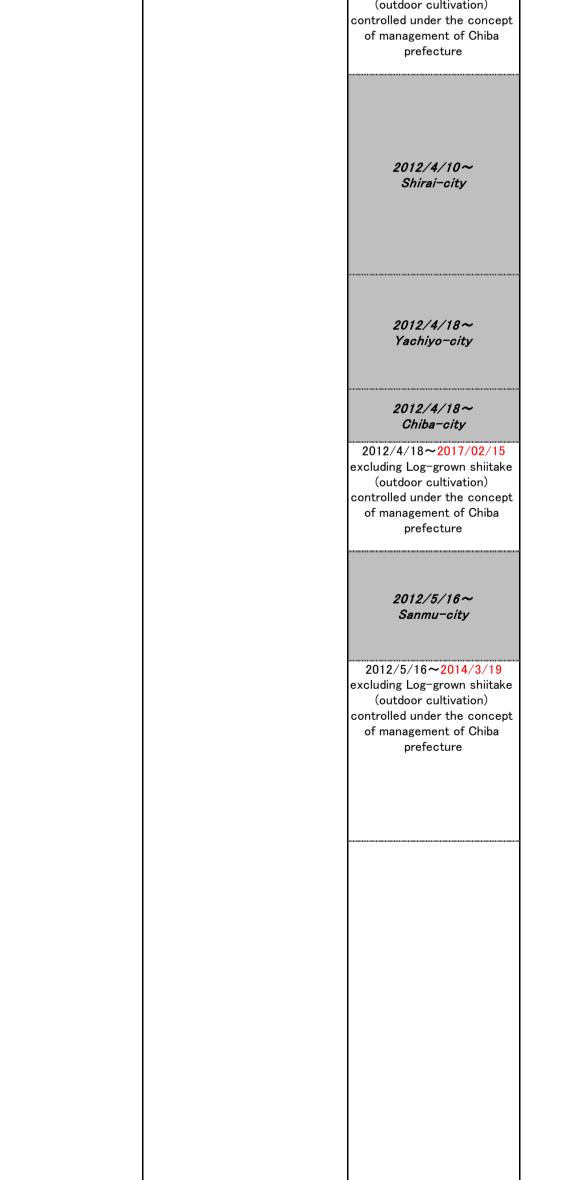

## The instructions associated with food by Director–General of the Nuclear Emergency Response Headquarters (Restrictions on distributions of food produced in Fukushima prefecture)

| Fukushima Prefect                                                                                                                                                                              | ure             | 001110101                                                                                                                                                                                                                                                                                                                                                         |                                                                                                                                                                                                                                                                                                                                                                                 |
|------------------------------------------------------------------------------------------------------------------------------------------------------------------------------------------------|-----------------|-------------------------------------------------------------------------------------------------------------------------------------------------------------------------------------------------------------------------------------------------------------------------------------------------------------------------------------------------------------------|---------------------------------------------------------------------------------------------------------------------------------------------------------------------------------------------------------------------------------------------------------------------------------------------------------------------------------------------------------------------------------|
|                                                                                                                                                                                                |                 | <i>2011/3/21~:</i><br>2011/3/21~4/8                                                                                                                                                                                                                                                                                                                               | <i>(excluding areas listed on the cells below)</i><br>Kitakata-city, Bandai-town, Inawashiro-town, Mishima-town, Aizumisato-town, Shimogo-town, Minamiaizu-town                                                                                                                                                                                                                 |
|                                                                                                                                                                                                |                 | 2011/3/21 <b>~4/16</b>                                                                                                                                                                                                                                                                                                                                            | Fukushima-city, Nihonmatsu-city, Date-city, Motomiya-city, Kunimi-town, Otama-village, Koriyama-city, Sukagawa-city, Tamura-city(excluding<br>miyakoji area), Miharu-town, Ono-town, Kagamiishi-town, Ishikawa-town, Asakawa-town, Hirata-village, Furudono-town, Shirakawa-city, Yabuki-                                                                                       |
|                                                                                                                                                                                                |                 |                                                                                                                                                                                                                                                                                                                                                                   | town, Izumizaki-village, Nakajima-village, Nishigo-village, Samegawa-village, Hanawa-town, Yamatsuri-town, Iwaki-city<br>Soma-city, Shinchi-town                                                                                                                                                                                                                                |
|                                                                                                                                                                                                |                 |                                                                                                                                                                                                                                                                                                                                                                   | Minamisoma-city (limited to Kashima-ku excluding Karasuzaki, Ouchi, Kawago and Shionosaki area), Kawamata-town (excluding Yamakiya area)                                                                                                                                                                                                                                        |
| Fukushima Prefecture     Raw milk     Raw milk     Spinach,   Komatsuna     Non-head type   leafy Vegetables,   e.g. Spinach,   Komatsuna     All the other   Head type leafy vegetables, e.g. |                 | Tamura-city (excluding area within 20 km radius from the TEPCO's Fukushima Daiichi Nuclear Power Plant), Minamisoma-city (excluding area wit<br>20 km radius from the TEPCO's Fukushima Daiichi Nuclear Power Plant and Planned Evacuation Zones), Kawauchi-village (excluding area within 2<br>km radius from the TEPCO's Fukushima Daiichi Nuclear Power Plant) |                                                                                                                                                                                                                                                                                                                                                                                 |
|                                                                                                                                                                                                |                 | 2011/3/21 <b>~10/7</b>                                                                                                                                                                                                                                                                                                                                            | Aizuwakamatsu-city, Kori-town, Tenei-village, Hinoemata-village, Tadami-town, Kitashiobara-village, Nishiaizu-town, Aizubange-town, Yugawa-<br>village, Yanaizu-town, Kanayama-town, Showa-village, Tanagura-town, Tamakawa-village, Hirono-town, Naraha-town (excluding area within 20 km<br>radius from the TEPCO's Fukushima Daiichi Nuclear Power Plant)                    |
|                                                                                                                                                                                                |                 | 2011/3/21~<br>2016/12/26                                                                                                                                                                                                                                                                                                                                          | Tamura-city, Naraha-town, Kawauchi-village (limiting to area within 20 km radius from the TEPCO's Fukushima Daiichi Nuclear Power Plant)                                                                                                                                                                                                                                        |
|                                                                                                                                                                                                |                 | 2011/3/21~<br>2016/12/26                                                                                                                                                                                                                                                                                                                                          | Minamisoma-city (excluding 'restricted areas' designated by the Instruction on March 30, 2012)                                                                                                                                                                                                                                                                                  |
|                                                                                                                                                                                                |                 | 2011/2/21~                                                                                                                                                                                                                                                                                                                                                        | Katsurao-village (excluding 'restricted areas' designated by the Instruction on March 7, 2013)                                                                                                                                                                                                                                                                                  |
|                                                                                                                                                                                                |                 | 2011/3/21~                                                                                                                                                                                                                                                                                                                                                        | Kawamata-town (limiting to Yamakiya area)                                                                                                                                                                                                                                                                                                                                       |
|                                                                                                                                                                                                |                 | 2018/3/10<br>2011/3/21~<br>2018/3/16                                                                                                                                                                                                                                                                                                                              | Tomioka-town, Namie-town (excluding 'restricted areas' designated by the Instruction on March 7, 2013)                                                                                                                                                                                                                                                                          |
| Raw milk                                                                                                                                                                                       |                 | 2011/3/21~                                                                                                                                                                                                                                                                                                                                                        | Iitate-village (excluding 'restricted areas' designated by the Instruction on June 16, 2012)                                                                                                                                                                                                                                                                                    |
|                                                                                                                                                                                                |                 | 2018/3/16<br>2011/3/21~:                                                                                                                                                                                                                                                                                                                                          | (excluding areas listed on the cells below)                                                                                                                                                                                                                                                                                                                                     |
|                                                                                                                                                                                                |                 | 2011/3/21~5/4                                                                                                                                                                                                                                                                                                                                                     | Shirakawa-city, Iwaki-city, Yabuki-town, Tanagura-town, Yamatsuri-town, Hanawa-town, Nishigo-village, Izumizaki-village, Nakajima-village,<br>Samegawa-village                                                                                                                                                                                                                  |
|                                                                                                                                                                                                |                 |                                                                                                                                                                                                                                                                                                                                                                   | Aizuwakamatsu-city, Bandai-town, Inawashiro-town, Kitakata-city, Kitashiobara-village, Nishiaizu-town, Aizumisato-town, Aizubange-town, Yugaw                                                                                                                                                                                                                                   |
|                                                                                                                                                                                                |                 |                                                                                                                                                                                                                                                                                                                                                                   | village, Yanaizu-town, Mishima-town, Kaneyama-town, Showa-village, Minamiaizu-town, Shimogo-town, Hinoemata-village, Tadami-town<br>Shinchi-town, Soma-city, Minamisoma-city (excluding area within 20 km radius from the TEPCO's Fukushima Daiichi Nuclear Power Plant and                                                                                                     |
|                                                                                                                                                                                                |                 | 2011/3/21 <b>~</b> 5/25                                                                                                                                                                                                                                                                                                                                           | Planned Evacuation Zones)                                                                                                                                                                                                                                                                                                                                                       |
|                                                                                                                                                                                                |                 | 2011/3/21~6/1                                                                                                                                                                                                                                                                                                                                                     | Koriyama-city, Sukagawa-city, Tamura-city (excluding area within 20 km radius from the TEPCO's Fukushima Daiichi Nuclear Power Plant),<br>Kagamiishi-town, Ishikawa-town, Asakawa-town, Furudono-town, Miharu-town, Ono-town, Tenei-village, Tamakawa-village, Hirata-village                                                                                                   |
|                                                                                                                                                                                                |                 |                                                                                                                                                                                                                                                                                                                                                                   | Fukushima-city, Nihonmatsu-city, Date-city, Motomiya-city, Kori-town, Kunimi-town, Kawamata-town (excluding Yamakiya area) , Otama-village<br>Hirono-town, Kawauchi-village (excluding area within 20 km radius from the TEPCO's Fukushima Daiichi Nuclear Power Plant)                                                                                                         |
|                                                                                                                                                                                                |                 | 2011/3/21~<br>2013/3/29                                                                                                                                                                                                                                                                                                                                           | Tamura-city (limiting to area within 20 km radius from the TEPCO's Fukushima Daiichi Nuclear Power Plant)                                                                                                                                                                                                                                                                       |
|                                                                                                                                                                                                | - Calcina       | 2011/3/21~                                                                                                                                                                                                                                                                                                                                                        | Naraha-town, Kawauchi-village (excluding area within 20 km radius from the TEPCO's Fukushima Daiichi Nuclear Power Plant and Planned Evacuation Zones)                                                                                                                                                                                                                          |
|                                                                                                                                                                                                |                 | 2011/3/21~<br>2016/3/17                                                                                                                                                                                                                                                                                                                                           | Minamisoma-city (limiting to areas within 20 km radius from the TEPCO's Fukushima Daiichi Nuclear Power Plant, excluding 'restricted areas' designated by the Instruction on March 30, 2012), Kawamata-town (limiting to Yamakiya area), Katsurao-village (excluding 'restricted areas' designated by the Instruction on March 30, 2012)                                        |
|                                                                                                                                                                                                |                 |                                                                                                                                                                                                                                                                                                                                                                   | Tomioka-town (excluding 'restricted areas' designated by the Instruction on March 7, 2013), Okuma-town (excluding 'restricted areas' designated by the Instruction on November 30, 2012), Namie-town (excluding 'restricted areas' designated by the Instruction on March 7, 2013), Iitate-villa (excluding 'restricted areas' designated by the Instruction on June 15, 2012)  |
|                                                                                                                                                                                                |                 | 2011/3/21~                                                                                                                                                                                                                                                                                                                                                        | Futaba-town (excluding 'restricted areas' designated by the Instruction on May 7, 2013)                                                                                                                                                                                                                                                                                         |
|                                                                                                                                                                                                |                 | 2011/3/21~                                                                                                                                                                                                                                                                                                                                                        | Futaba-town (limiting to "Specific Reconstruction Reproduction Base Area" desigated on September 15, 2017) and Katsurao-village (limiting to                                                                                                                                                                                                                                    |
| e.g. Spinach,                                                                                                                                                                                  |                 | 2022/4/26<br>2011/3/23~:                                                                                                                                                                                                                                                                                                                                          | "Specific Reconstruction Reproduction Base Area" designated on May 11, 2018)<br>(excluding areas listed on the cells below)                                                                                                                                                                                                                                                     |
| Komatsuna                                                                                                                                                                                      |                 | 2011/3/23 <b>~</b> 5/4                                                                                                                                                                                                                                                                                                                                            | Shirakawa-city, Iwaki-city, Yabuki-town, Tanagura-town, Yamatsuri-town, Hanawa-town, Nishigo-village, Izumizaki-village, Nakajima-village,<br>Samegawa-village                                                                                                                                                                                                                  |
|                                                                                                                                                                                                |                 |                                                                                                                                                                                                                                                                                                                                                                   | Aizuwakamatsu-city, Bandai-town, Inawashiro-town, Kitakata-city, Kitashiobara-village, Nishiaizu-town, Aizumisato-town, Aizubange-town, Yugav<br>village, Yanaizu-town, Mishima-town, Kaneyama-town, Showa-village, Minamiaizu-town, Shimogo-town, Hinoemata-village, Tadami-town                                                                                               |
|                                                                                                                                                                                                |                 | 2011/3/23 <b>~</b> 5/25                                                                                                                                                                                                                                                                                                                                           | Shinchi-town, Soma-city, Minamisoma-city (excluding area within 20 km radius from the TEPCO's Fukushima Daiichi Nuclear Power Plant and                                                                                                                                                                                                                                         |
|                                                                                                                                                                                                |                 |                                                                                                                                                                                                                                                                                                                                                                   | Planned Evacuation Zones)<br>Koriyama-city, Sukagawa-city, Tamura-city (excluding area within 20 km radius from the TEPCO's Fukushima Daiichi Nuclear Power Plant),                                                                                                                                                                                                             |
|                                                                                                                                                                                                |                 | 2011/3/23~0/1                                                                                                                                                                                                                                                                                                                                                     | Kagamiishi-town, Ishikawa-town, Asakawa-town, Furudono-town, Miharu-town, Ono-town, Tenei-village, Tamakawa-village, Hirata-village<br>Fukushima-city, Nihonmatsu-city, Date-city, Motomiya-city, Kori-town, Kunimi-town, Kawamata-town (excluding Yamakiya area) , Otama-village                                                                                               |
|                                                                                                                                                                                                |                 |                                                                                                                                                                                                                                                                                                                                                                   | Hirono-town, Kawauchi-village (excluding area within 20 km radius from the TEPCO's Fukushima Daiichi Nuclear Power Plant)                                                                                                                                                                                                                                                       |
|                                                                                                                                                                                                | All the other   | 2012/2/20                                                                                                                                                                                                                                                                                                                                                         | Tamura-city (limiting to area within 20 km radius from the TEPCO's Fukushima Daiichi Nuclear Power Plant)                                                                                                                                                                                                                                                                       |
|                                                                                                                                                                                                |                 | 2011/3/23~                                                                                                                                                                                                                                                                                                                                                        | Naraha-town, Kawauchi-village (excluding area within 20 km radius from the TEPCO's Fukushima Daiichi Nuclear Power Plant and Planned Evacuation Zones)                                                                                                                                                                                                                          |
|                                                                                                                                                                                                |                 | 2011/3/23~                                                                                                                                                                                                                                                                                                                                                        | Minamisoma-city (limiting to areas within 20 km radius from the TEPCO's Fukushima Daiichi Nuclear Power Plant and in parts of Haramachi-ku, excluding 'restricted areas' designated by the Instruction on March 30, 2012), Kawamata-town(limiting to Yamakiya area), Katsurao-village (excluding 'restricted areas' designated by the Instruction on March 30, 2012)            |
|                                                                                                                                                                                                |                 |                                                                                                                                                                                                                                                                                                                                                                   | Tomioka-town (excluding 'restricted areas' designated by the Instruction on March 7, 2013), Okuma-town (excluding 'restricted areas' designated by the Instruction on November 30, 2012), Namie-town (excluding 'restricted areas' designated by the Instruction on March 7, 2013), Iitate-villa (excluding 'restricted areas' designated by the Instruction on June 15, 2012), |
|                                                                                                                                                                                                |                 | 2011/3/23~                                                                                                                                                                                                                                                                                                                                                        | Futaba-town (excluding 'restricted areas' designated by the Instruction on May 7, 2013)                                                                                                                                                                                                                                                                                         |
|                                                                                                                                                                                                |                 | 2021/3/20<br>2011/3/21~                                                                                                                                                                                                                                                                                                                                           | Futaba-town (limiting to "Specific Reconstruction Reproduction Base Area" desigated on September 15, 2017) and Katsurao-village (limiting to                                                                                                                                                                                                                                    |
|                                                                                                                                                                                                |                 | 2022/4/26<br>2011/3/23~:                                                                                                                                                                                                                                                                                                                                          | "Specific Reconstruction Reproduction Base Area" designated on May 11, 2018)<br>(excluding areas listed on the cells below)                                                                                                                                                                                                                                                     |
|                                                                                                                                                                                                |                 |                                                                                                                                                                                                                                                                                                                                                                   | Aizuwakamatsu-city, Bandai-town, Inawashiro-town, Kitakata-city, Kitashiobara-village, Nishiaizu-town, Aizumisato-town, Aizubange-town, Yugav<br>village, Yanaizu-town, Mishima-town, Kaneyama-town, Syouwa-village, Minamiaizu-town, Shimogou-town, Hinoemata-village, Tadami-town                                                                                             |
|                                                                                                                                                                                                |                 |                                                                                                                                                                                                                                                                                                                                                                   | Koriyama-city, Sukagawa-city, Tamura-city (excluding area within 20 km radius from the TEPCO's Fukushima Daiichi Nuclear Power Plant), Iwaki<br>city, Kagamiishi-town, Ishikawa-town, Asakawa-town, Furudono-town, Miharu-town, Ono-town, Tenei-village, Tamagawa-village, Hirata-village                                                                                       |
|                                                                                                                                                                                                |                 |                                                                                                                                                                                                                                                                                                                                                                   | Fukushima-city, Nihonmatsu-city, Date-city, Motomiya-city, Kori-town, Kunimi-town, Kawamata-town (excluding Yamakiya area) , Otama-village,<br>Shirakawa-city, Yabuki-town, Tanagura-town, Yamatsuri-town, Hanawa-town, Nishigo-village, Izumizaki-village, Nakajima-village, Samegawa-villag                                                                                   |
|                                                                                                                                                                                                |                 | 2011/3/23 <b>~</b> 5/25                                                                                                                                                                                                                                                                                                                                           | Shinchi-town, Soma-city, Minamisoma-city (excluding area within 20 km radius from the TEPCO's Fukushima Daiichi Nuclear Power Plant and Planned Evacuation Zones)                                                                                                                                                                                                               |
| Head type leafy ve                                                                                                                                                                             | egetables. e.g. | 2011/3/23 <b>~10/28</b>                                                                                                                                                                                                                                                                                                                                           | Hirono-town, Kawauchi-village (excluding area within 20 km radius from the TEPCO's Fukushima Daiichi Nuclear Power Plant and Planned<br>Evacuation Zones)                                                                                                                                                                                                                       |
|                                                                                                                                                                                                | ge              | 2011/3/23~                                                                                                                                                                                                                                                                                                                                                        | Tamura-city (limiting to area within 20 km radius from the TEPCO's Fukushima Daiichi Nuclear Power Plant)                                                                                                                                                                                                                                                                       |