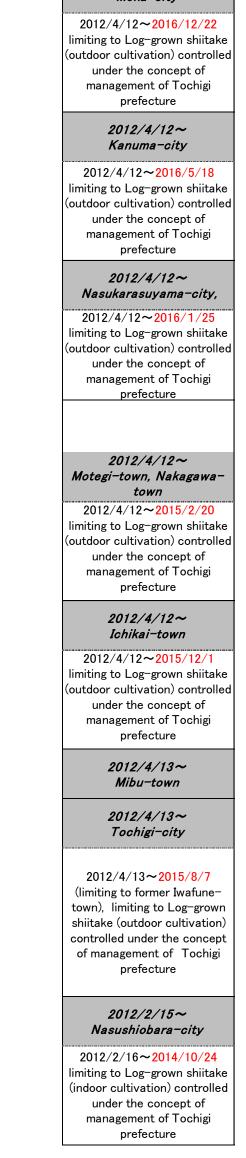

## The instructions associated with food by Director-General of the Nuclear Emergency Response Headquarters (Restrictions on distributions of food produced in Fukushima prefecture)

As of 18 August 2023