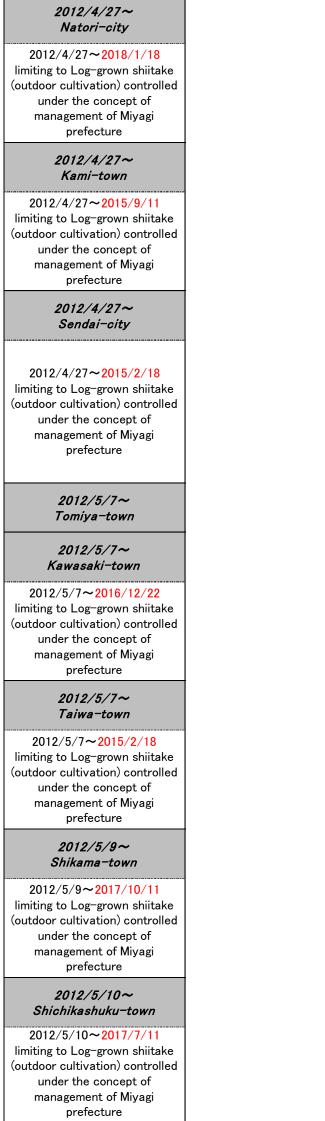

## The instructions associated with food by Director-General of the Nuclear Emergency Response Headquarters (Restrictions on distributions of food produced in Fukushima prefecture)

As of 18 August 2023