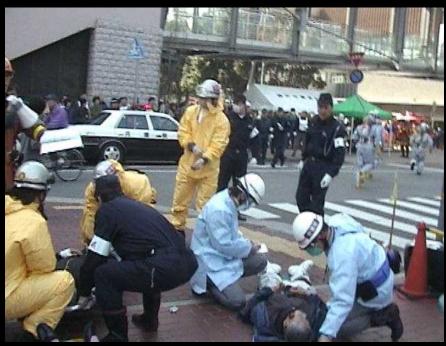

### Case 3: JR Train Crash-Outline of the Accident

Occurrence: 9:18 am, 4/25/2005

Estimated passengers aboard:

approximately 700

No. Deaths: 107

No. Injured: 549

serious/moderately injured: 149

mild injury: 391

A commuter express train derailed and crashed into an apartment building, seriously damaging cars 1 to 3.