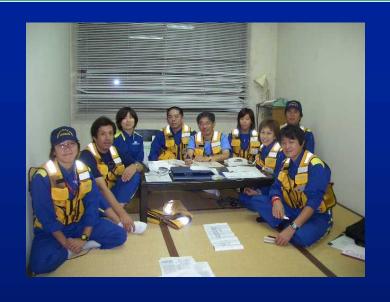

#### Flood Caused by Typhoon TOKAGE (October 2004)

Thirteen teams were dispatched in flood in Hyogo from keyhospitals for disasters and Red-Cross hospitals in Hyogo.

Hyogo Emergency Medical Center

## 台風23号による但馬地域洪水災害(2004年10月):公立 豊岡病院

### 台風23号による但馬地域洪水災害(2004年10月)

◆兵庫県下の11災害拠点病院から5日間にわたって救護班派 遣が行われた

## 救護班活動状況-1

| 救護所               | 救護班                                 | 活動日                              | 患者総数                    |
|-------------------|-------------------------------------|----------------------------------|-------------------------|
| 三江小学校、三江公民館(豊岡市)  | 兵庫県災害医療センター<br>神戸赤十字病院<br>柏原赤十字病院   | 10/22~24<br>10/22~25<br>10/25~26 | 135                     |
| 豊岡小学校(豊岡市)        | 神戸大学附属病院                            | 10/22~24                         | 17                      |
| 豊岡公民館(豊岡市)        | 神戸市立中央市民病院<br>兵庫医科大学病院              | 10/22~24<br>10/22~24             | 6                       |
| 出石温泉乙女の湯(出石町)     | 姫路赤十字病院<br>中町赤十字病院                  | 10/22~25<br>10/25~26             | 192                     |
| 宿南ふれあい倶楽部(養父市)    | 赤穂市民病院<br>姫路循環器病センター<br>兵庫県災害医療センター | 10/22~24<br>10/24~25<br>10/25~26 | 101                     |
| 竹ノ内公民館(和田山町)      | 宝塚市立病院                              | 10/22~24                         | 12                      |
| センター若竹(和田山町)      | 県立加古川病院                             | 10/22~24                         | 8                       |
| 巡回診療(出石町、豊岡市、山東町) | 県立柏原病院                              | 10/22~24                         | 16                      |
| 巡回診療(但東町)         | 姫路循環器病センター                          | 10/22~23                         | 4<br>gency Medical Cent |