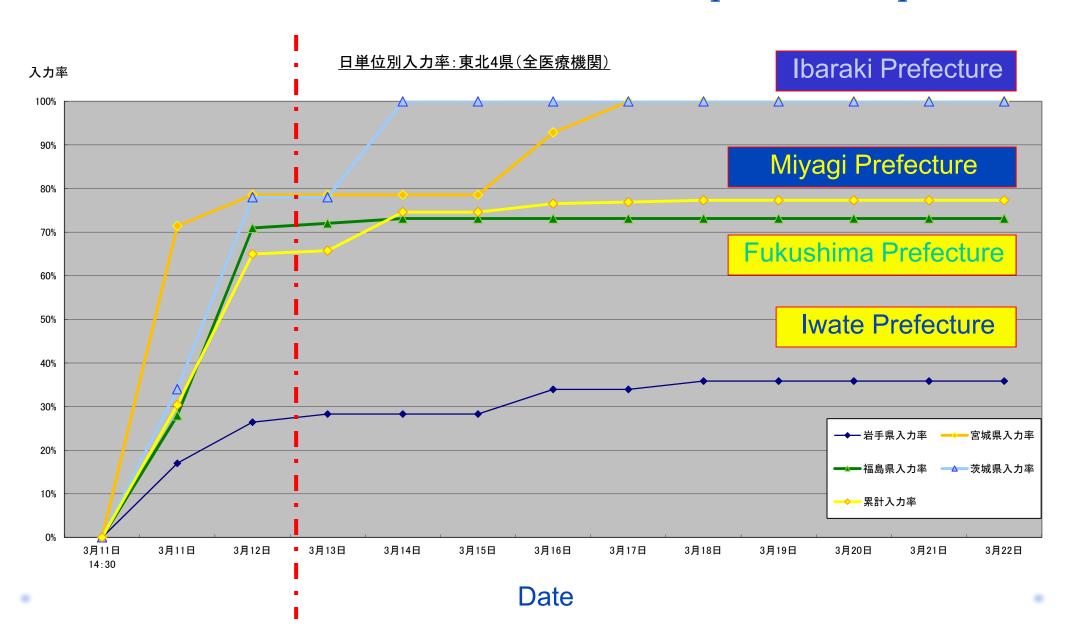

### Percentage of Hospitals which Sent their Urgent Situation with EMIS in the 2011 Japan Earthquake