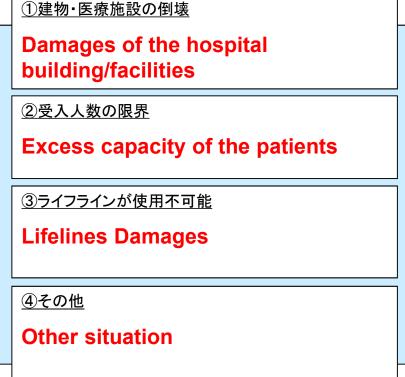

#### 緊急時入力情報項目

※チェックが1つも無い場合 「患者の受け入れが可能」(OK!)

※チェックが1つ以上ある場合「患者の受け入れが困難」(SOS!)

Hospitals can send "SOS" in their urgent situation.

①医療機関の機能

**Malfunctions for Surgery/Dialysis** 

②受け入れている患者数

**Number of Patients received** 

③患者転送情報

Number of Patients who need transportation

4ライフライン状況

Availability of water, electricity and medical gases

<u> 5</u>その他

**Others** 

Further information situation of hospitals!

about