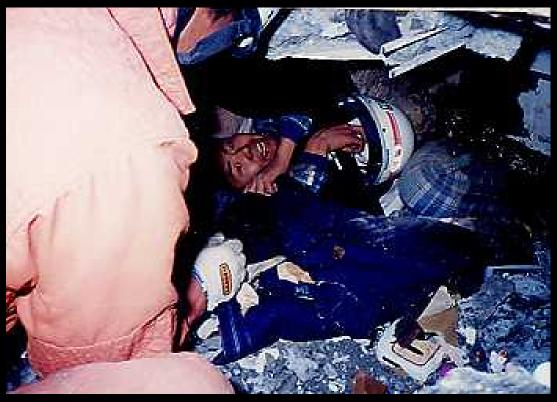

### **Crush Syndrome**

Hyogo Emergency Medical Center

### Case 3: Confined Space Medicine

- DMATs and rescue teams performed CSM to three trapped victims with crush syndrome.
- The first one was rescued 14h 48mins, the second 17h 26mins, the third 21h 50 after the accident.
- The condition of all of them deteriorated at the last moment of the rescue operation and needed resuscitation.
- The three were hospitalized, and two of them survived.