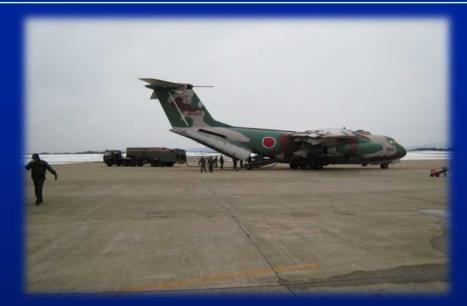

### <sup>⊥</sup>Long Distance Transport by SDF Aircrafts

♦ 3/12: 4 Pts Hanamaki → Hokkaido

3 Pts Fukushima → Tokyo

19 Pts.

Hyogo Emergency Medical Center

### the large-scale Air Transport by SDF fixed-Wing Aircrafts