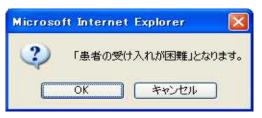

#### 緊急時入力情報項目

※チェックが1つも無い場合 「患者の受け入れが可能」(OK!)

※チェックが1つ以上ある場合「患者の受け入れが困難」(SOS!)

Hospitals can send "SOS" in their urgent situation.