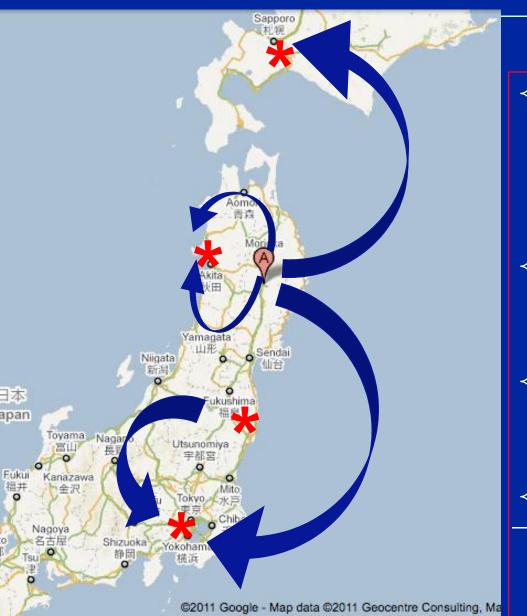

### <sup>⊥</sup>Long Distance Transport by SDF Aircrafts

♦ 3/12: 4 Pts Hanamaki → Hokkaido

3 Pts Fukushima → Tokyo

19 Pts.

Hyogo Emergency Medical Center

### the large-scale Air Transport by SDF fixed-Wing Aircrafts