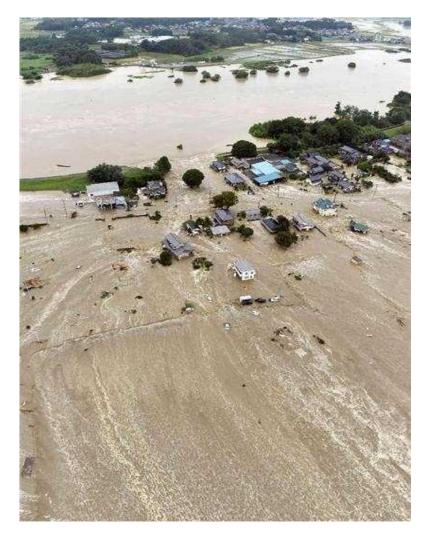

# 台風18号による大雨等被害 2015年9月10日

栃木県、茨城県、宮城県などの 各県に大きな被害をもたらした

茨城県

死者2名、行方不明1、重症2、軽傷22名 床上浸水4,841棟 床下浸水7,345 避難指示11,230世帯31,398人 避難勧告990世帯 2,775人

(消防庁発表9月16日 13:45現在)

http://www.sankei.com/

日赤は栃木県・茨城県に対し第2ブロック広域支援体制で 対応