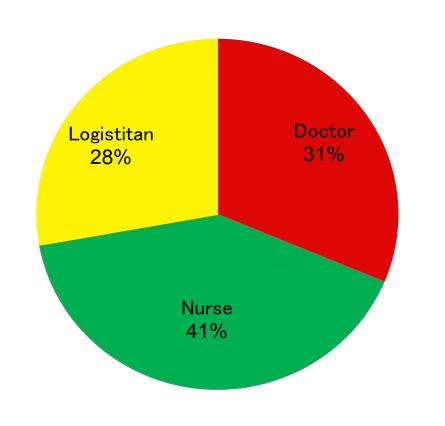

### Certified DMATs

2005. 4.1~2015.3.31

- DMAT Hospital 748
- Number of DMAT 1426
- Member of DMAT 9328

Occupation

- Doctor 2920
- Nurse 3813
- Logistician 2595

Key Hospital for Disaster 90%
Others 10%