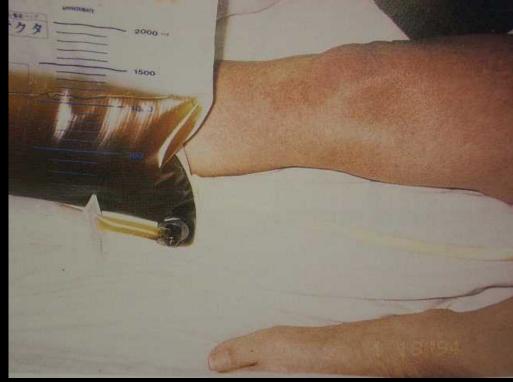

### **Crush Syndrome**

Hyogo Emergency Medical Center

### Case 3: Confined Space Medicine

- DMATs and rescue teams performed CSM to three trapped victims with crush syndrome.
- The first one was rescued 14h 48mins, the second 17h 26mins, the third 21h 50 after the accident.
- The condition of all of them deteriorated at the last moment of the rescue operation and needed resuscitation.
- The three were hospitalized, and two of them survived.