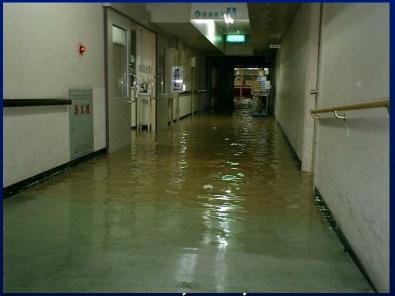

#### Flood Caused by Typhoon TOKAGE (October 2004)

Thirteen teams were dispatched in flood in Hyogo from keyhospitals for disasters and Red-Cross hospitals in Hyogo.

Hyogo Emergency Medical Center

## 台風23号による但馬地域洪水災害(2004年10月):公立 豊岡病院

### 台風23号による但馬地域洪水災害(2004年10月)

◆兵庫県下の11災害拠点病院から5日間にわたって救護班派 遣が行われた