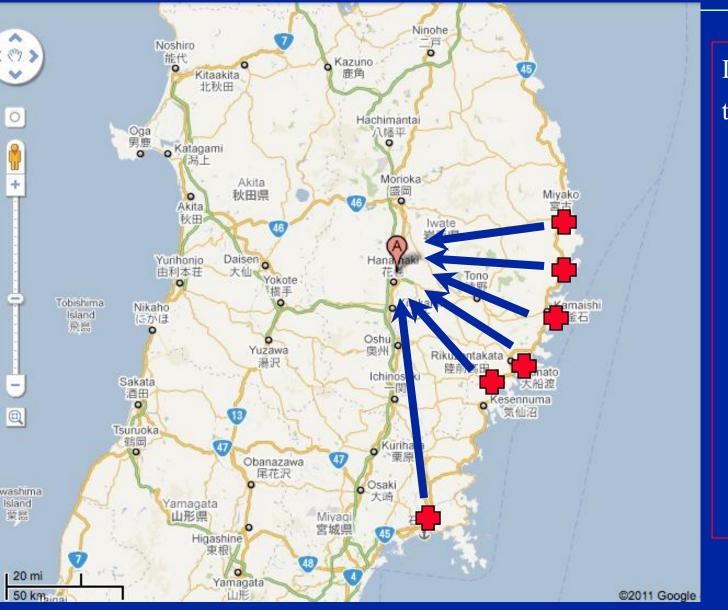

### Hanamaki SCU with a 15-Bed Capacity

## Outlines of the Patient Transported via Hanamaki SCU

| Date | No. | L   | ong Dist   | ance Air Trans             | sportation                                           |     |                                                               |                      |                                     |  |  |
|------|-----|-----|------------|----------------------------|------------------------------------------------------|-----|---------------------------------------------------------------|----------------------|-------------------------------------|--|--|
|      |     | No. | Means      | Destination                | Ex. of Dx.                                           | No. | Means                                                         | Destination          | Ex. of Dx.                          |  |  |
| 3/12 | 70  | 4   | SDF<br>C-1 | Chitose AP<br>Hokkaido     | Flail chest,<br>Pelvic<br>Fracture,<br>pneumonia     | 66  | Ambula<br>nce                                                 | Disaster Hospitals   | Bruises, Contusions, Hypothermia,   |  |  |
| 3/13 | 39  | 6   | SDF<br>C-1 | Haneda AP<br>Tokyo         | Ileus, Gall<br>Stones, Head<br>Injury                | 33  | Ambula<br>nce                                                 | general<br>hospitals | COPD, Pneumonia due to drowning     |  |  |
| 3/14 | 20  | 3   | SDF<br>C-1 | Akita AP<br>Akita          | Pneumonia due<br>to drowning,<br>Rib<br>fracture, DM | 17  | Ambula<br>nce                                                 | in<br>Morioka<br>and | DM, CRF, RA, Hepatic Coma, Cerebral |  |  |
| 3/15 | 7   | 3   | SDF<br>C-1 | Akita AP<br>Akita          | Pneumonia due<br>to drowning,<br>Head Injury         | 4   | Ambula<br>nce                                                 | nearby<br>cities     | Infarction, Decubitus, Aging        |  |  |
| 計    | 136 | 16  |            | 8, Disease<br>e 13, Not su |                                                      | 120 | Trauma 24, Disease 51, u.inv. 45<br>Survive 68, Not survive 7 |                      |                                     |  |  |

# Summary of JDMAT's Activities in the 2011 Japan Earthquake

- ♦ In the 2011 Japan Earthquake, the expansive area of devastation and the confused information led to the inappropriate deployment of JDMATs. More than 380 JDMATs, however, were mobilized over a period of 9 days to provide assistance to hospitals in the affected areas and patient evacuation mainly by air with the help of EMIS.
- ♦ Of the 4 staging care units (SCUs) stationed in the Tohoku region, the one at Hanamaki Airport in Iwate Prefecture was the most successful.
- ♦ A total of 136 patients was transported to Hanamaki SCU by helicopters with the collaboration of many professionals including 74 JDMATs.