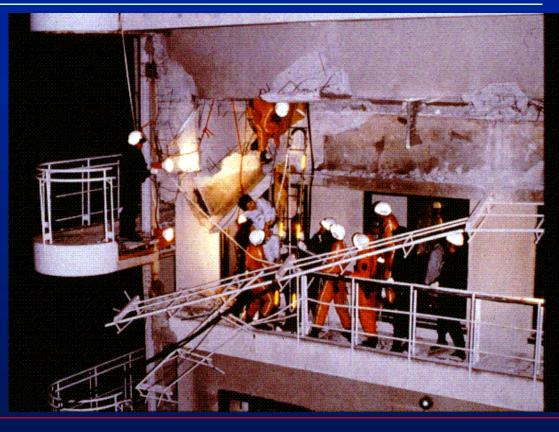

### A Hospital in Kobe

It is a matter of course that medical facilities got damaged as well as Fire departments!

140/245 inpatients were transported to 17 hospitals.

Hyogo Emergency Medical Center