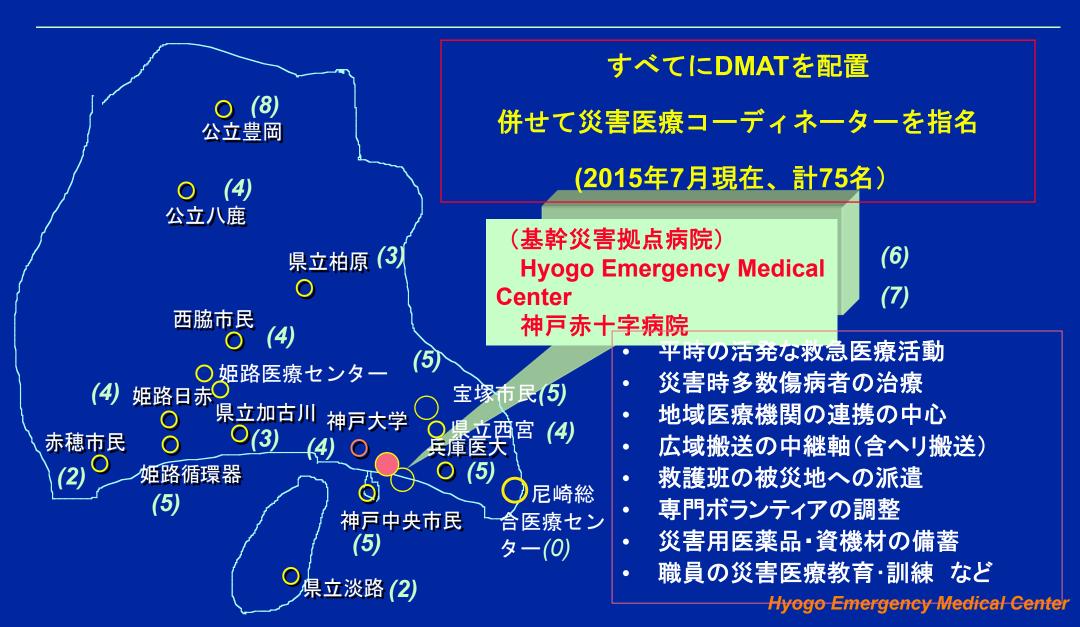

>638 Hospitals as of January 2012

12

Hyogo Emergency Medical Center

### 兵庫県の災害拠点病院(18病院:2015/7月)