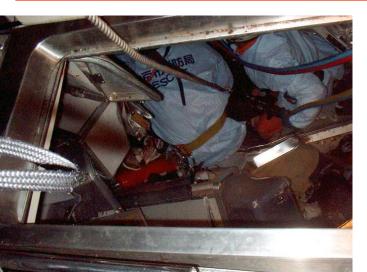

### Case 3: Confined Space Medicine

- DMATs and rescue teams performed CSM to three trapped victims with crush syndrome.
- The first one was rescued 14h 48mins, the second 17h 26mins, the third 21h 50 after the accident.
- The condition of all of them deteriorated at the last moment of the rescue operation and needed resuscitation.
- The three were hospitalized, and two of them survived.