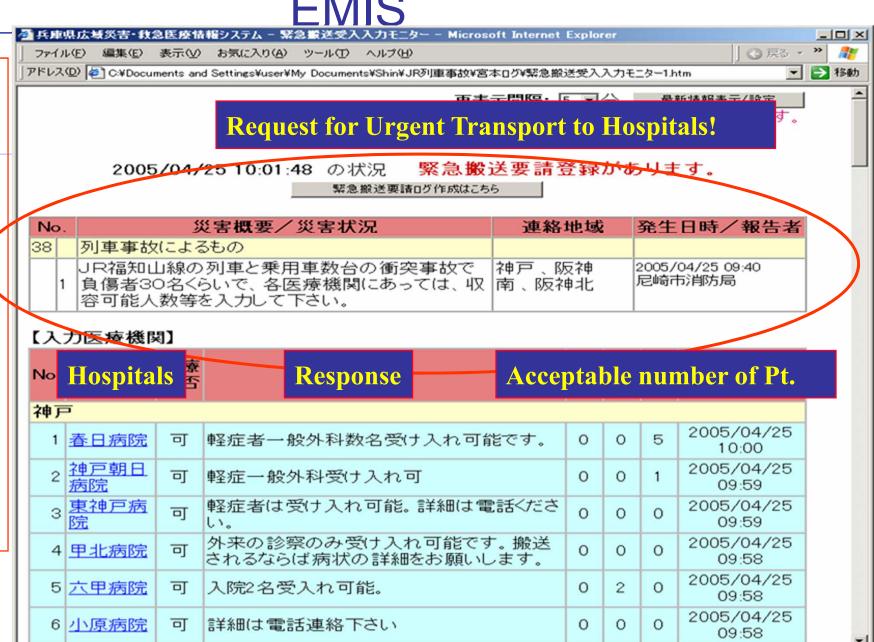

# Case 3: Emergency Alert to Hospitals via

**URGENT!** 

Train crash!

Number of the injured seems 30.

Send the number of the patient acceptable!