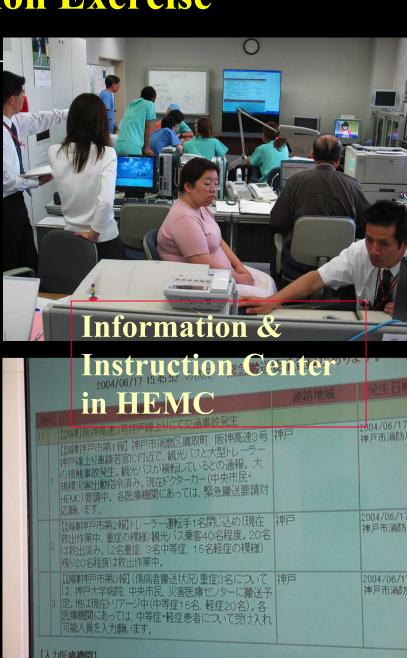

### Functions of HEMC-1

- **♦ Operations during Disaster** 
  - ➤ Operate a Disaster Emergency
    Information & Instruction Center
    - Collect & provide disaster medical information
    - Dispatch relief workers, receive patients
    - To arrange for transportation of patients
  - Receive Patients from Disaster Area
    - Temporary beds increase (30→100beds)
  - Dispatch relief workers/DMAT

### Functions of HEMC-2

- **♦** Everyday Operations
  - **Level 1 Critical Care Center** 
    - Doctor car service
    - **■** Receive patients brought by helicopter
  - Disaster Emergency Information & Instruction Center
    - Collect & provide emergency medical information through EMIS
  - > Implement research & training on disasters
  - > Stockpile Medical Equipment, drugs, & materials