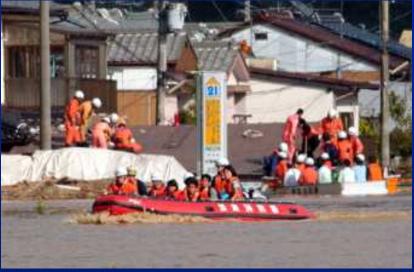

#### Flood Caused by Typhoon TOKAGE (October 2004)

Thirteen teams were dispatched in flood in Hyogo from keyhospitals for disasters and Red-Cross hospitals in Hyogo.

Hyogo Emergency Medical Center

## 台風23号による但馬地域洪水災害(2004年10月):公立 豊岡病院

### 台風23号による但馬地域洪水災害(2004年10月)

◆兵庫県下の11災害拠点病院から5日間にわたって救護班派 遣が行われた