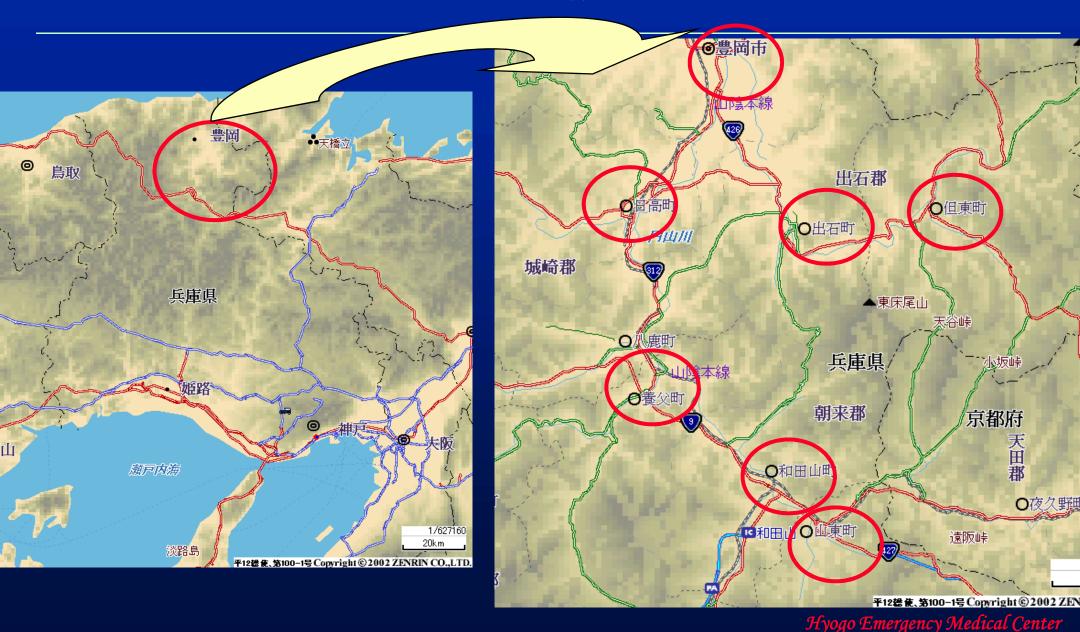

## 台風23号による但馬地域洪水災害(2004年10月):公立 豊岡病院

### 台風23号による但馬地域洪水災害(2004年10月)

◆兵庫県下の11災害拠点病院から5日間にわたって救護班派 遣が行われた

## 主な被災地と救護班派遣先