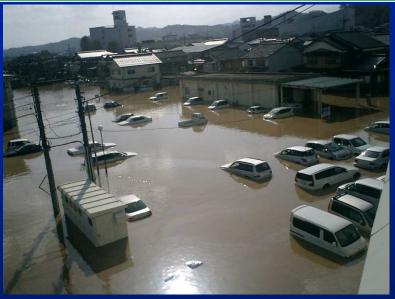

#### Flood Caused by Typhoon TOKAGE (October 2004)

Thirteen teams were dispatched in flood in Hyogo from keyhospitals for disasters and Red-Cross hospitals in Hyogo.

Hyogo Emergency Medical Center

## 台風23号による但馬地域洪水災害(2004年10月):公立 豊岡病院

### 台風23号による但馬地域洪水災害(2004年10月)

◆兵庫県下の11災害拠点病院から5日間にわたって救護班派 遣が行われた