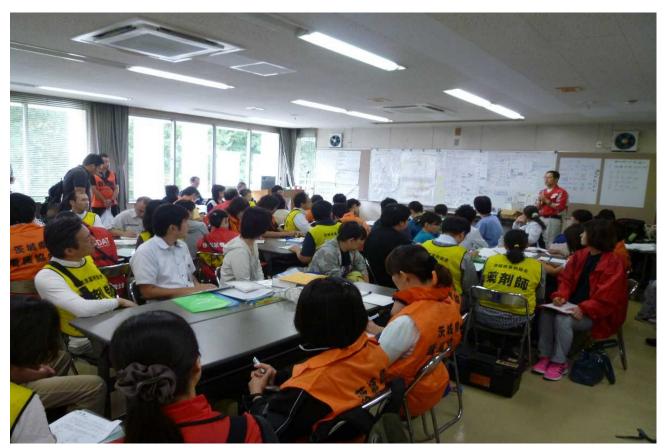

#### 茨城県常総市被災地域 鬼怒川と小貝川に挟まれた地域

水害による医療に係る被害

- 常総市役所、保健所の機能低下
- 病院機能の低下 停止

9月11日~25日まで 17班の救護班による支援

救護所診療や巡回診療を実施

### (常総地域災害調整本部:つくば保健所内)

(写真:前橋赤十字病院高橋先生提供)