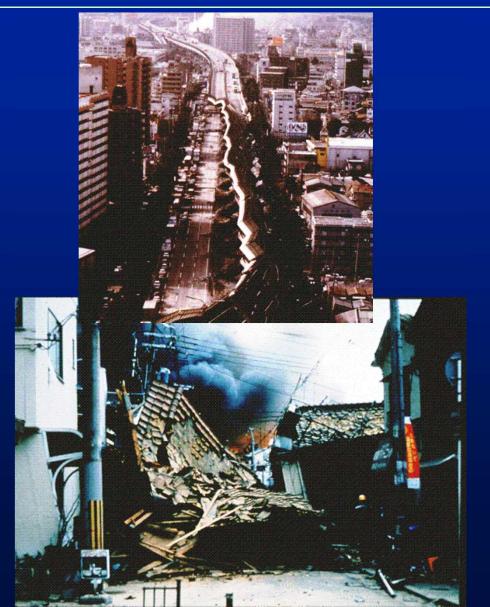

### Introduction

20 years ago in Kobe!

### **Evening Twilight after the Earthquake**

### all at once without preparedness

### **Crush Syndrome**

Hyogo Emergency Medical Center

### A Hospital in Kobe

It is a matter of course that medical facilities got damaged as well as Fire departments!

140/245 inpatients were transported to 17 hospitals.

Hyogo Emergency Medical Center