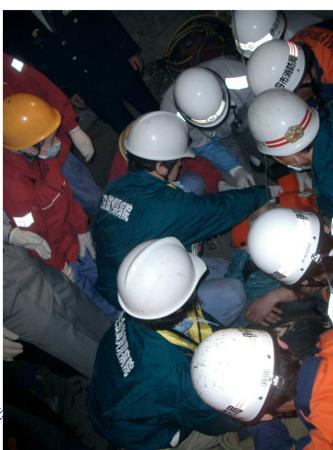

#### Case 3: Summary of S/R and Medical Response

- More than 5,000 rescuers including EMTs were mobilized from Fire Departments and Police Department in 4 days.
  - 17 medical teams worked at the scene to provide triage, treatment, and transport with multiple EMTs, and 3 assisted neighboring hospitals.
- 3 medical teams, multiple EMTs and S/R teams eventually rescued with CSM the last 3 survivors whose bodies were trapped in the tangled wreckage of the first car.

### Case 3: Confined Space Medicine

- DMATs and rescue teams performed CSM to three trapped victims with crush syndrome.
- The first one was rescued 14h 48mins, the second 17h 26mins, the third 21h 50 after the accident.
- The condition of all of them deteriorated at the last moment of the rescue operation and needed resuscitation.
- The three were hospitalized, and two of them survived.