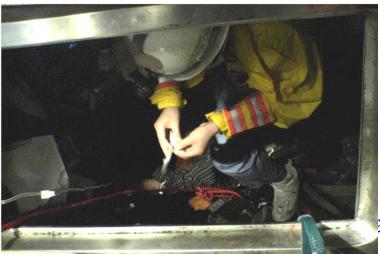

### Case 3: Confined Space Medicine

- DMATs and rescue teams performed CSM to three trapped victims with crush syndrome.
- The first one was rescued 14h 48mins, the second 17h 26mins, the third 21h 50 after the accident.
- The condition of all of them deteriorated at the last moment of the rescue operation and needed resuscitation.
- The three were hospitalized, and two of them survived.