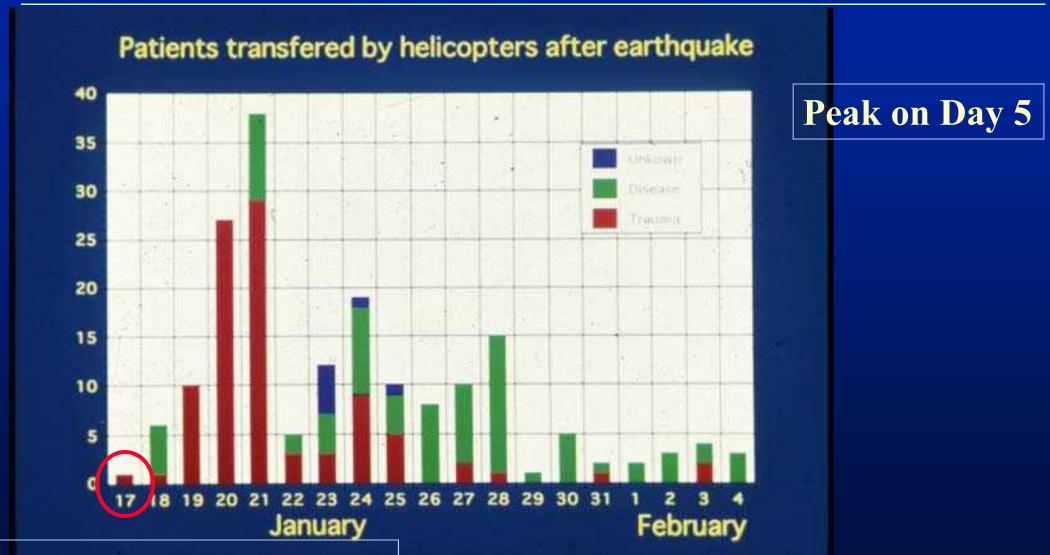

### Helicopter Transport in the Great Hanshin Earthquake

Only 1 patient on Day 1

Hyogo Emergency Medical Center