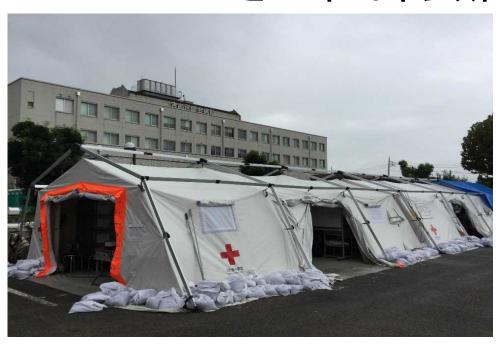

#### 茨城県常総市被災地域 鬼怒川と小貝川に挟まれた地域

水害による医療に係る被害

- 常総市役所、保健所の機能低下
- 病院機能の低下 停止

9月11日~25日まで 17班の救護班による支援

救護所診療や巡回診療を実施

## dERUの医療機関施設としての使用 きぬ医師会病院仮設診療所

9月18日撮影

職員らにより電子カルテを設置

日赤は急患を 受け持つ