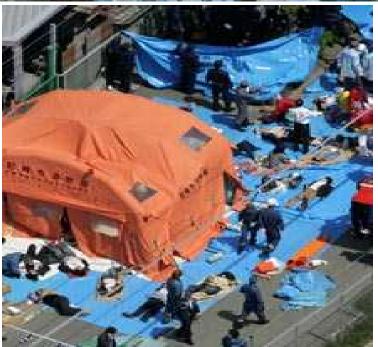

#### Case 3: Summary of S/R and Medical Response

- More than 5,000 rescuers including EMTs were mobilized from Fire Departments and Police Department in 4 days.
  - 17 medical teams worked at the scene to provide triage, treatment, and transport with multiple EMTs, and 3 assisted neighboring hospitals.
- 3 medical teams, multiple EMTs and S/R teams eventually rescued with CSM the last 3 survivors whose bodies were trapped in the tangled wreckage of the first car.