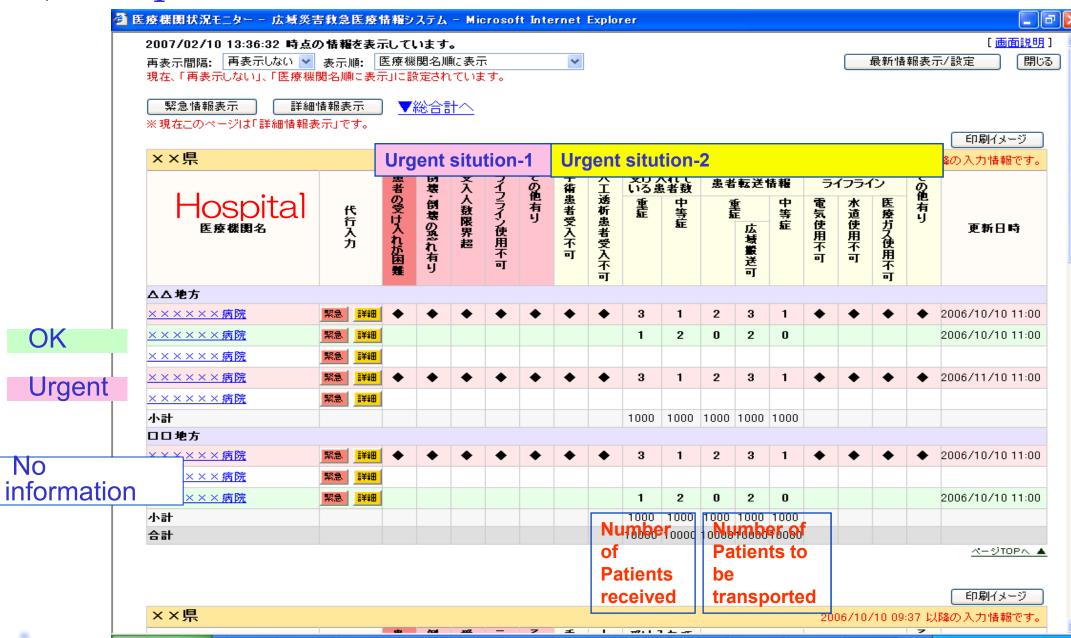

### Urgent Situation of the Hospitals-1

#### 緊急時入力情報項目

※チェックが1つも無い場合 「患者の受け入れが可能」(OK!)

※チェックが1つ以上ある場合「患者の受け入れが困難」(SOS!)

Hospitals can send "SOS" in their urgent situation.

### Urgent Situation of the Hospitals-2

| 見在の医療機関の情報を入力してください。                                 |          |  |
|------------------------------------------------------|----------|--|
| 詳細入力(医療機関情報)                                         |          |  |
| <b>医療機関の機能</b><br>当てはまる項目にチェックをしてください。               |          |  |
| 手術が必要な患者の受け入れができない                                   |          |  |
| 人工透析が必要な患者の受け入れができない                                 |          |  |
| 受け入れている重症・中等症患者数<br>現在受け入れている患者の人数(累積ではない)を入力してください。 |          |  |
| 重症患者数(赤タグ)                                           |          |  |
| 中等症患者数(黄タグ)                                          | 0 人      |  |
| 患者転送情報                                               |          |  |
| 転送が必要な重症患者数                                          |          |  |
| <b>└</b> そのうち、 <u>広域搬送基準</u> を満たした 患者数               |          |  |
| 転送が必要な中等症患者数                                         |          |  |
| <b>ライフライン 状況</b><br>当てはまる項目にチェックをしてください。             |          |  |
| 電気が使用できない                                            |          |  |
| 水道が使用できない                                            |          |  |
| 医療ガスが 使用できない                                         |          |  |
| その他<br>アクセス状況等、特記する事項があれば記入してください。(200文字以下)          |          |  |
|                                                      | <u>\</u> |  |
|                                                      |          |  |

①医療機関の機能

**Malfunctions for Surgery/Dialysis** 

②受け入れている患者数

**Number of Patients received** 

③患者転送情報

Number of Patients who need transportation

4ライフライン状況

Availability of water, electricity and medical gases

<u> 5</u>その他

**Others** 

Further information situation of hospitals!

about

### Hospital Situation Monitor