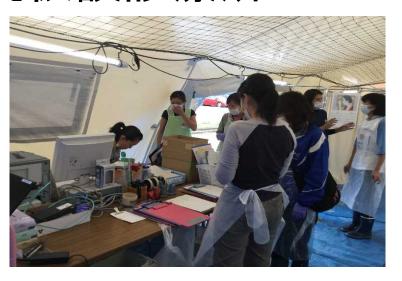

#### 茨城県常総市被災地域 鬼怒川と小貝川に挟まれた地域

水害による医療に係る被害

- 常総市役所、保健所の機能低下
- 病院機能の低下 停止

9月11日~25日まで 17班の救護班による支援

救護所診療や巡回診療を実施

## dERUの医療機関施設としての使用 きぬ医師会病院仮設診療所

9月18日撮影

職員らにより電子カルテを設置

日赤は急患を 受け持つ