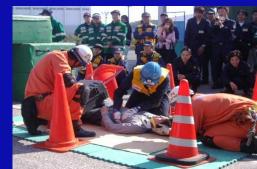

### Case 3: Confined Space Medicine

- DMATs and rescue teams performed CSM to three trapped victims with crush syndrome.
- The first one was rescued 14h 48mins, the second 17h 26mins, the third 21h 50 after the accident.
- The condition of all of them deteriorated at the last moment of the rescue operation and needed resuscitation.
- The three were hospitalized, and two of them survived.