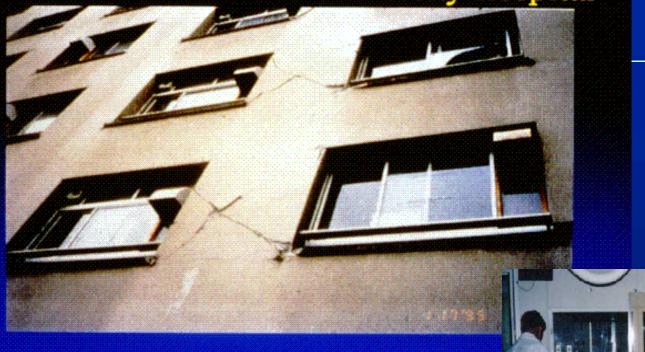

### A Hospital in Kobe

It is a matter of course that medical facilities got damaged as well as Fire departments!

140/245 inpatients were transported to 17 hospitals.

Hyogo Emergency Medical Center