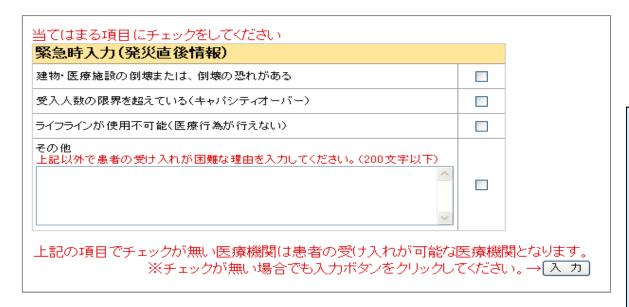

#### 緊急時入力情報項目

※チェックが1つも無い場合 「患者の受け入れが可能」(OK!)

※チェックが1つ以上ある場合「患者の受け入れが困難」(SOS!)

Hospitals can send "SOS" in their urgent situation.

### Urgent Situation of the Hospitals-2

| 見在の医療機関の情報を入力してください。                                 |          |  |
|------------------------------------------------------|----------|--|
| 詳細入力(医療機関情報)                                         |          |  |
| <b>医療機関の機能</b><br>当てはまる項目にチェックをしてください。               |          |  |
| 手術が必要な患者の受け入れができない                                   |          |  |
| 人工透析が必要な患者の受け入れができない                                 |          |  |
| 受け入れている重症・中等症患者数<br>現在受け入れている患者の人数(累積ではない)を入力してください。 |          |  |
| 重症患者数(赤タグ)                                           |          |  |
| 中等症患者数(黄タグ)                                          | 0 人      |  |
| 患者転送情報                                               |          |  |
| 転送が必要な重症患者数                                          |          |  |
| <b>└</b> そのうち、 <u>広域搬送基準</u> を満たした 患者数               |          |  |
| 転送が必要な中等症患者数                                         |          |  |
| <b>ライフライン 状況</b><br>当てはまる項目にチェックをしてください。             |          |  |
| 電気が使用できない                                            |          |  |
| 水道が使用できない                                            |          |  |
| 医療ガスが 使用できない                                         |          |  |
| その他<br>アクセス状況等、特記する事項があれば記入してください。(200文字以下)          |          |  |
|                                                      | <u>\</u> |  |
|                                                      |          |  |

①医療機関の機能

**Malfunctions for Surgery/Dialysis** 

②受け入れている患者数

**Number of Patients received** 

③患者転送情報

Number of Patients who need transportation

4ライフライン状況

Availability of water, electricity and medical gases

<u> 5</u>その他

**Others** 

Further information situation of hospitals!

about