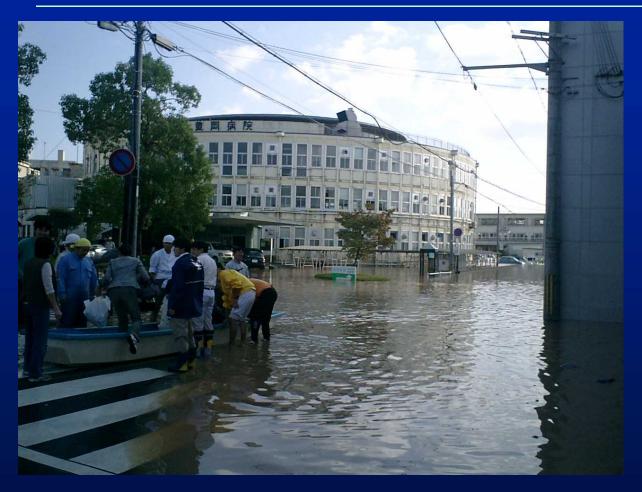

#### Flood Caused by Typhoon TOKAGE (October 2004)

Thirteen teams were dispatched in flood in Hyogo from keyhospitals for disasters and Red-Cross hospitals in Hyogo.

Hyogo Emergency Medical Center

## 台風23号による但馬地域洪水災害(2004年10月):公立 豊岡病院

### 台風23号による但馬地域洪水災害(2004年10月)

◆兵庫県下の11災害拠点病院から5日間にわたって救護班派 遣が行われた