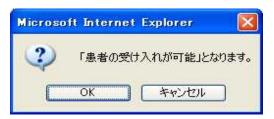

#### 緊急時入力情報項目

※チェックが1つも無い場合 「患者の受け入れが可能」(OK!)

※チェックが1つ以上ある場合「患者の受け入れが困難」(SOS!)

Hospitals can send "SOS" in their urgent situation.