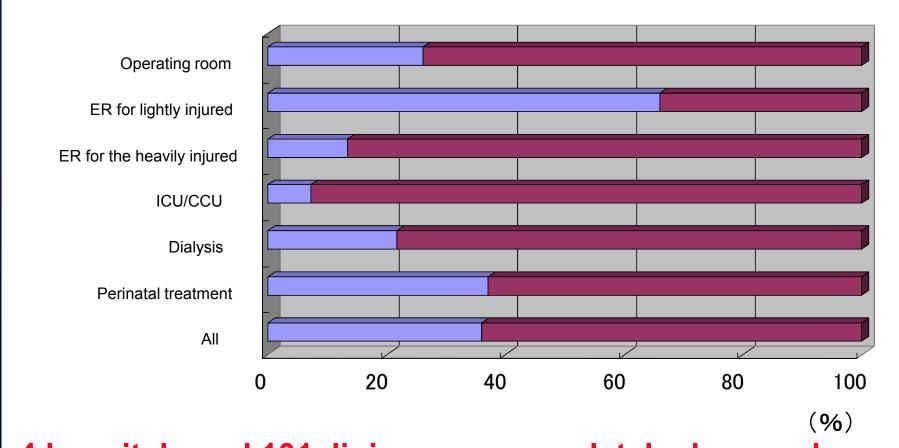

### Patient/Doctor Ratio at ER

How many the sick and wounded did a doctor treat on the Day 1 in Kobe?

|                      | Patients | MDs | Tts./MD |
|----------------------|----------|-----|---------|
| KU Hospitals         | 366      | 112 | 3.3     |
| "K" private hospital | 1033     | 7   | 147.6   |