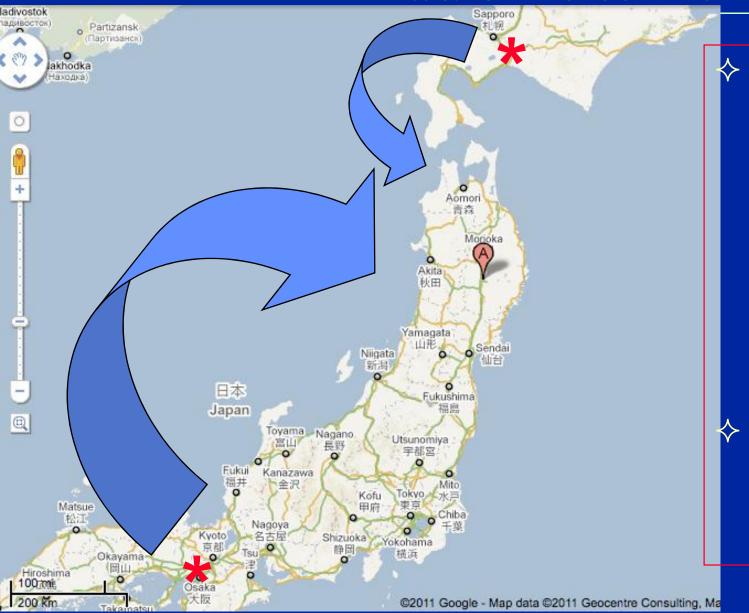

## <sup>¹</sup>DMATs Assembly in Hanamaki AP in Iwate Prefecture

- ♦ By Air (SDF)
  - from Itami AP,Osaka
  - From Chitose AP,Hokkaido

- ♦ By Surface
  - from nearby places

Hyogo Emergency Medical Center