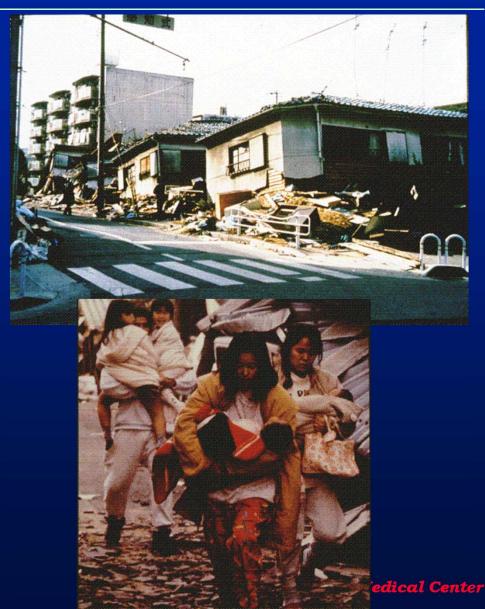

### A Hospital in Kobe

It is a matter of course that medical facilities got damaged as well as Fire departments!

140/245 inpatients were transported to 17 hospitals.

Hyogo Emergency Medical Center

## Major Obstacles against Hospital Functions in Affected Area

## Deterioration of 224 Medical Institutions in Affected Area on Day 1

4 hospitals and 101clinics were completely damaged.

Electricity: resumed quickly

Water: resumed in 7days

City gas: resumed in 25 days