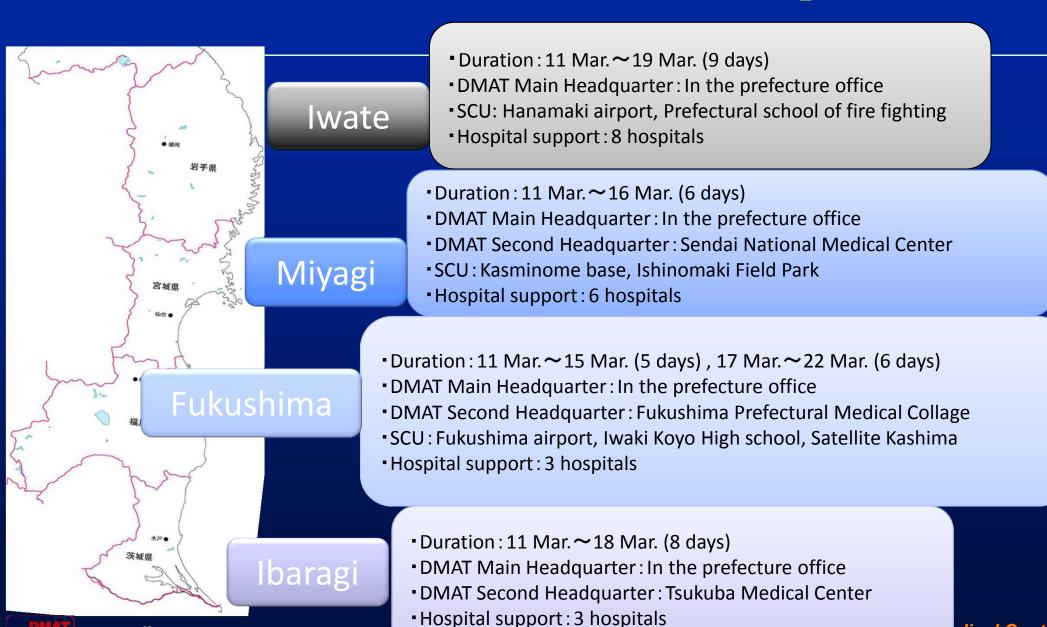

### Main Activities of 380 DMATs (1,800 persons)

DMAT office

### Hanamaki SCU with a 15-Bed Capacity

## Outlines of the Patient Transported via Hanamaki SCU

| Date | No. | L   | ong Dist   | ance Air Trans             | sportation                                           |     |                                                               |                      |                                     |  |  |
|------|-----|-----|------------|----------------------------|------------------------------------------------------|-----|---------------------------------------------------------------|----------------------|-------------------------------------|--|--|
|      |     | No. | Means      | Destination                | Ex. of Dx.                                           | No. | Means                                                         | Destination          | Ex. of Dx.                          |  |  |
| 3/12 | 70  | 4   | SDF<br>C-1 | Chitose AP<br>Hokkaido     | Flail chest,<br>Pelvic<br>Fracture,<br>pneumonia     | 66  | Ambula<br>nce                                                 | Disaster Hospitals   | Bruises, Contusions, Hypothermia,   |  |  |
| 3/13 | 39  | 6   | SDF<br>C-1 | Haneda AP<br>Tokyo         | Ileus, Gall<br>Stones, Head<br>Injury                | 33  | Ambula<br>nce                                                 | general<br>hospitals | COPD, Pneumonia due to drowning     |  |  |
| 3/14 | 20  | 3   | SDF<br>C-1 | Akita AP<br>Akita          | Pneumonia due<br>to drowning,<br>Rib<br>fracture, DM | 17  | Ambula<br>nce                                                 | in<br>Morioka<br>and | DM, CRF, RA, Hepatic Coma, Cerebral |  |  |
| 3/15 | 7   | 3   | SDF<br>C-1 | Akita AP<br>Akita          | Pneumonia due<br>to drowning,<br>Head Injury         | 4   | Ambula<br>nce                                                 | nearby<br>cities     | Infarction, Decubitus, Aging        |  |  |
| 計    | 136 | 16  |            | 8, Disease<br>e 13, Not su |                                                      | 120 | Trauma 24, Disease 51, u.inv. 45<br>Survive 68, Not survive 7 |                      |                                     |  |  |

# Summary of JDMAT's Activities in the 2011 Japan Earthquake

- ♦ In the 2011 Japan Earthquake, the expansive area of devastation and the confused information led to the inappropriate deployment of JDMATs. More than 380 JDMATs, however, were mobilized over a period of 9 days to provide assistance to hospitals in the affected areas and patient evacuation mainly by air with the help of EMIS.
- ♦ Of the 4 staging care units (SCUs) stationed in the Tohoku region, the one at Hanamaki Airport in Iwate Prefecture was the most successful.
- ♦ A total of 136 patients was transported to Hanamaki SCU by helicopters with the collaboration of many professionals including 74 JDMATs.