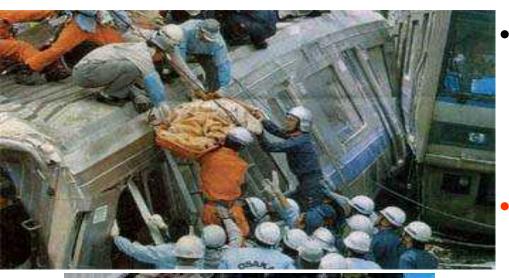

### Case 3: Confined Space Medicine

- DMATs and rescue teams performed CSM to three trapped victims with crush syndrome.
- The first one was rescued 14h 48mins, the second 17h 26mins, the third 21h 50 after the accident.
- The condition of all of them deteriorated at the last moment of the rescue operation and needed resuscitation.
- The three were hospitalized, and two of them survived.