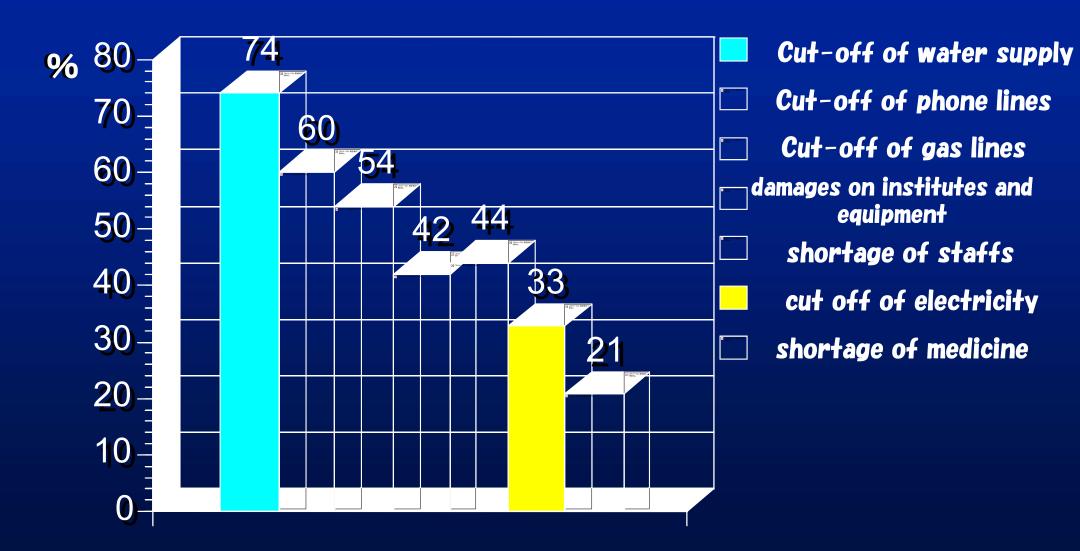

## Deterioration of 224 Medical Institutions in Affected Area on Day 1

4 hospitals and 101clinics were completely damaged.

Electricity: resumed quickly

Water: resumed in 7days

City gas: resumed in 25 days