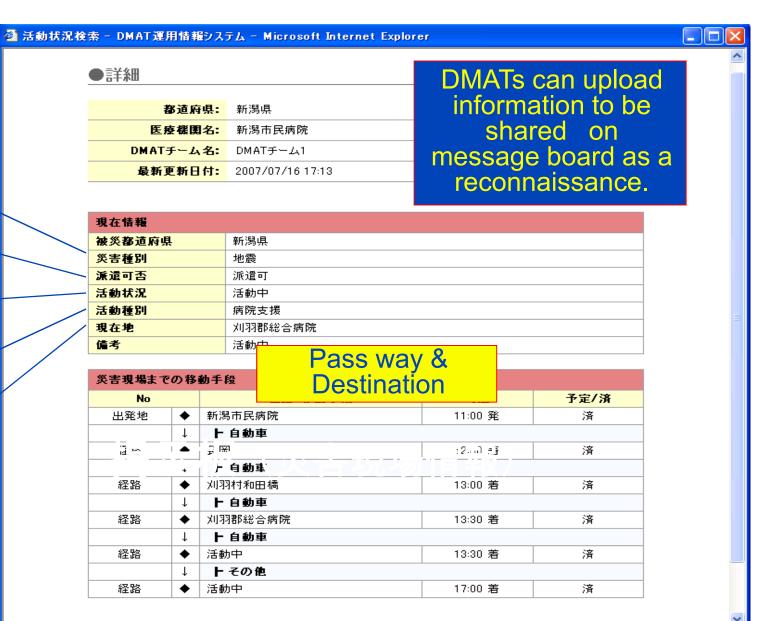

### How to and Where to Transport?

Hyogo Emergency Medical Center

### Helicopter Transport in the Great Hanshin Earthquake

Only 1 patient on Day 1

Hyogo Emergency Medical Center