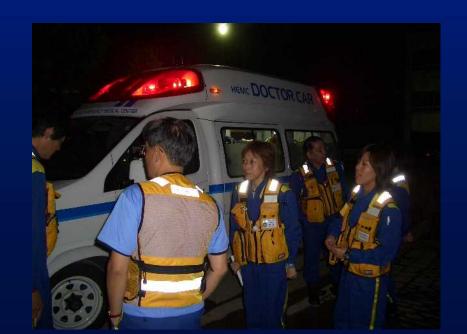

### Functions of HEMC-2

- **♦** Everyday Operations
  - **Level 1 Critical Care Center** 
    - Doctor car service
    - **■** Receive patients brought by helicopter
  - Disaster Emergency Information & Instruction Center
    - Collect & provide emergency medical information through EMIS
  - > Implement research & training on disasters
  - > Stockpile Medical Equipment, drugs, & materials

Hyogo Emergency Medical Center