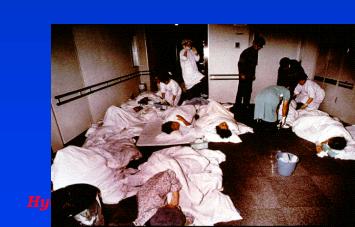

matter of course that medical facilities got damaged as well as Fire departments!

140/245 inpatients were transported to 17 hospitals.

Hyogo Emergency Medical Center

## Major Obstacles against Hospital Functions in Affected Area



## Deterioration of 224 Medical Institutions in Affected Area on Day 1





4 hospitals and 101clinics were completely damaged.





Electricity: resumed quickly

Water: resumed in 7days

City gas: resumed in 25 days

### Patient/Doctor Ratio at ER

How many the sick and wounded did a doctor treat on the Day 1 in Kobe?

|                      | Patients | MDs | Tts./MD |
|----------------------|----------|-----|---------|
| KU Hospitals         | 366      | 112 | 3.3     |
| "K" private hospital | 1033     | 7   | 147.6   |



Extremely uneven Distribution!



# a key question: "What should I have done?"

An excuse:

"I didn't know this fact. I had NO INFORMATION!"

### Monologue of a Victim



\* Huge communication gap ALWAYS exists between in the affected region and in the unaffected region!

### How to and Where to Transport?







Hyogo Emergency Medical Center

### Helicopter Transport in the Great Hanshin Earthquake



Only 1 patient on Day 1

Hyogo Emergency Medical Center

### Medical Problems in the Acute Phase of the Great Hanshin Earthquake

- > Uneven distribution of the injured
- > Malfunction caused by lifeline damage
- Shortage of medical staff, beds & medical supplies
- Shortage of medical assistance in acute phase
- > Air transportation: slow activation



### Summary

In the Great Hanshin earthquake, preventable deaths occur