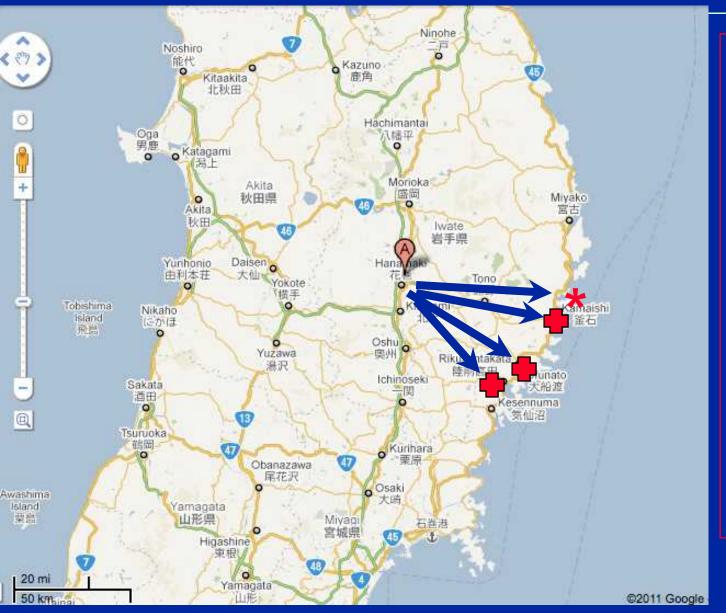

## <sup>¹</sup>DMATs Assembly in Hanamaki AP in Iwate Prefecture

- ♦ By Air (SDF)
  - from Itami AP,Osaka
  - From Chitose AP,Hokkaido

- ♦ By Surface
  - from nearby places

Hyogo Emergency Medical Center

### 

\* In 4 days, a total of 20
DMATs was dispatched
to the affected areas by
helicopter.

(Tasks)

- 1: To collect information (to enter hospital situation into EMIS)
- 2: To provide assistance to hospitals
- 3: To attend on medical transport

### 

In 4 days, 136 patients were transported to Hanamaki SCU.

- Mainly from hospitals in affected area not in Iwate but in Miyagi prefecture.
- Mostly by various helicopters
- Some by ambulance

### <sup>⊥</sup>Long Distance Transport by SDF Aircrafts

♦ 3/12: 4 Pts Hanamaki → Hokkaido

3 Pts Fukushima → Tokyo

19 Pts.

Hyogo Emergency Medical Center