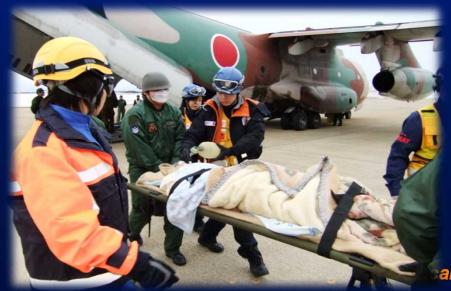

### <sup>⊥</sup>Long Distance Transport by SDF Aircrafts

♦ 3/12: 4 Pts Hanamaki → Hokkaido

3 Pts Fukushima → Tokyo

19 Pts.

Hyogo Emergency Medical Center

### the large-scale Air Transport by SDF fixed-Wing Aircrafts