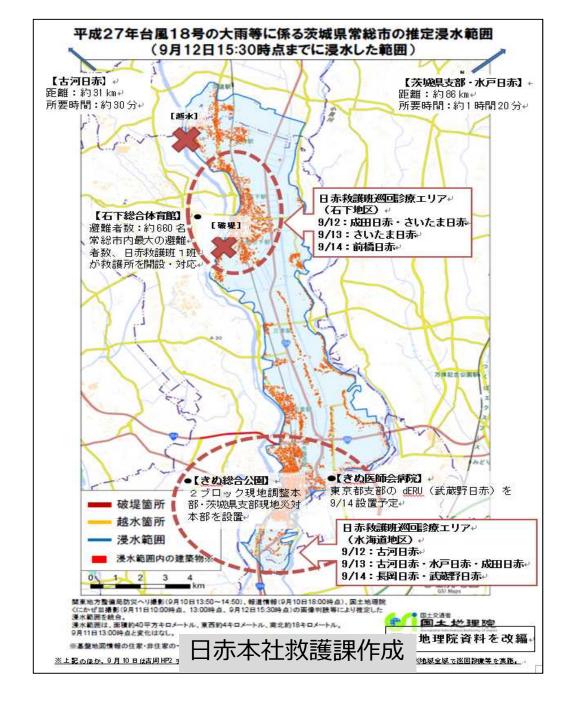

# 台風18号による大雨等被害 2015年9月10日

栃木県、茨城県、宮城県などの 各県に大きな被害をもたらした

茨城県

死者2名、行方不明1、重症2、軽傷22名 床上浸水4,841棟 床下浸水7,345 避難指示11,230世帯31,398人 避難勧告990世帯 2,775人

(消防庁発表9月16日 13:45現在)

http://www.sankei.com/

日赤は栃木県・茨城県に対し第2ブロック広域支援体制で 対応

#### 茨城県常総市被災地域 鬼怒川と小貝川に挟まれた地域

水害による医療に係る被害

- 常総市役所、保健所の機能低下
- 病院機能の低下 停止

9月11日~25日まで 17班の救護班による支援

救護所診療や巡回診療を実施

## 茨城県常総市