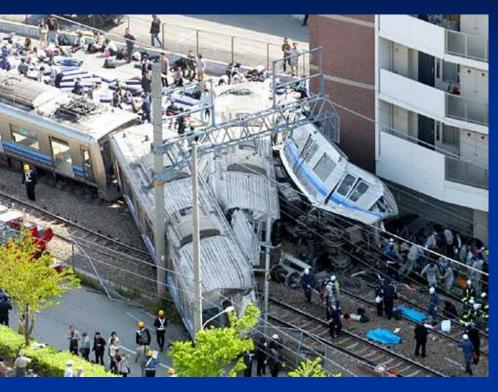

### Case 3: JR Train Crash-Outline of the Accident

Occurrence: 9:18 am, 4/25/2005

Estimated passengers aboard:

approximately 700

No. Deaths: 107

No. Injured: 549

serious/moderately injured: 149

mild injury: 391

A commuter express train derailed and crashed into an apartment building, seriously damaging cars 1 to 3.