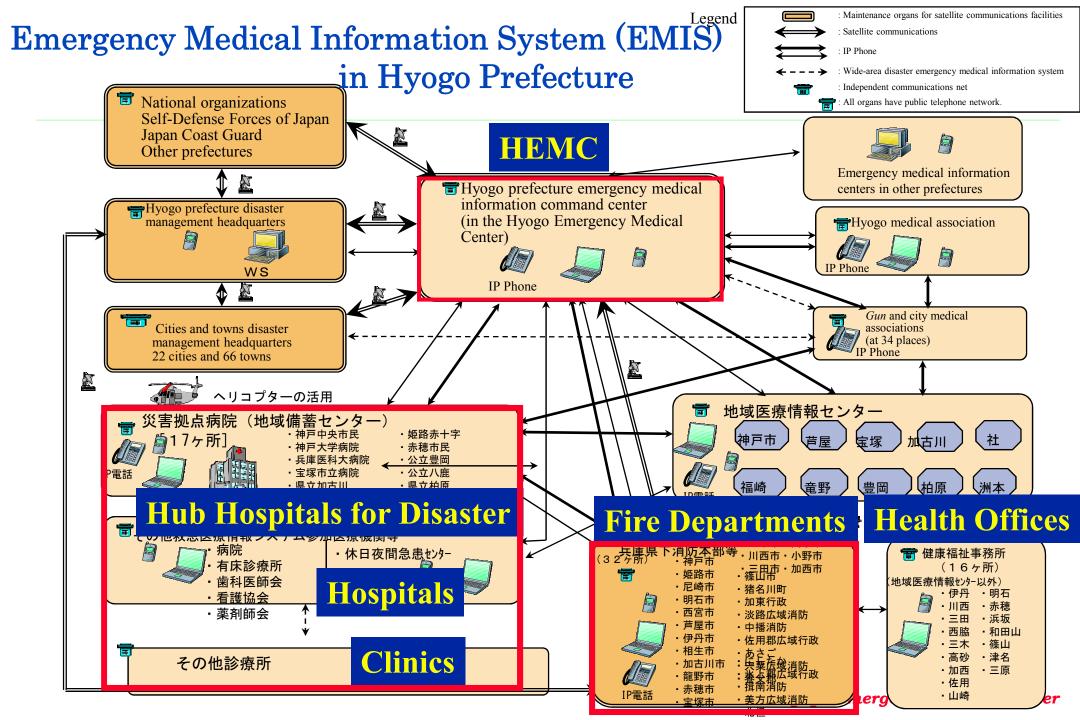

### EMIS (Emergency Medical Information System)

- ♦ Nationwide information sharing
- ♦ Internet technology
- ♦ Main functions
  - To notify emergency situation of the hospitals to headquarters
    - Damages of the hospitals, lifelines, number of patients beyond capacity, number of Red/Yellow tagged Pts., transportation needs, etc.
  - To support DMAT's operation
  - MATTS (Medical Air-Transport Tracking System)

### EMIS (Emergency Medical Information System)

- ♦ Nationwide Sharing
- ♦ Internet Technology
- ♦ Main Functions
  - To notify emergency situation of the hospitals to headquarters
    - Damages of the hospitals, lifelines, number of patients beyond capacity, number of Red/Yellow tagged Pts., transportation needs, etc.
  - To support DMAT's operation
  - MATTS (Medical Air-Transport Tracking System)