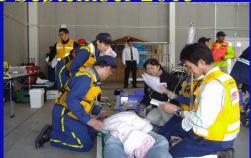

### Main Activities of 380 DMATs (1,800 persons)

DMAT office

# Summary of JDMAT's Activities in the 2011 Japan Earthquake

- ♦ In the 2011 Japan Earthquake, the expansive area of devastation and the confused information led to the inappropriate deployment of JDMATs. More than 380 JDMATs, however, were mobilized over a period of 9 days to provide assistance to hospitals in the affected areas and patient evacuation mainly by air with the help of EMIS.
- ♦ Of the 4 staging care units (SCUs) stationed in the Tohoku region, the one at Hanamaki Airport in Iwate Prefecture was the most successful.
- ♦ A total of 136 patients was transported to Hanamaki SCU by helicopters with the collaboration of many professionals including 74 JDMATs.