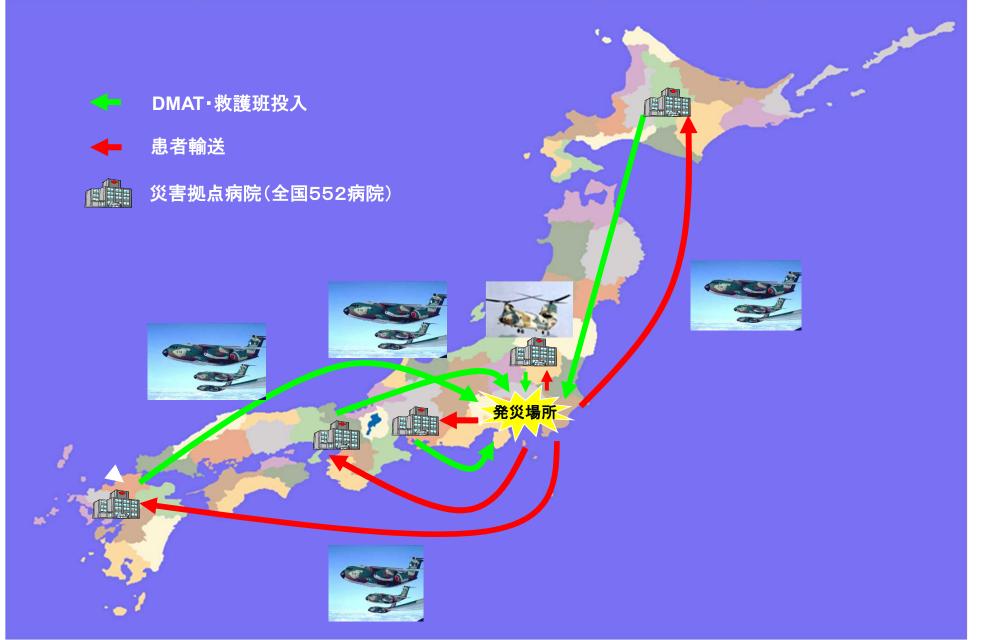

# Summary of JDMAT's Activities in the 2011 Japan Earthquake

- ♦ In the 2011 Japan Earthquake, the expansive area of devastation and the confused information led to the inappropriate deployment of JDMATs. More than 380 JDMATs, however, were mobilized over a period of 9 days to provide assistance to hospitals in the affected areas and patient evacuation mainly by air with the help of EMIS.
- ♦ Of the 4 staging care units (SCUs) stationed in the Tohoku region, the one at Hanamaki Airport in Iwate Prefecture was the most successful.
- ♦ A total of 136 patients was transported to Hanamaki SCU by helicopters with the collaboration of many professionals including 74 JDMATs.

## <sup>¹</sup>DMATs Assembly in Hanamaki AP in Iwate Prefecture

- ♦ By Air (SDF)
  - from Itami AP,Osaka
  - From Chitose AP,Hokkaido

- ♦ By Surface
  - from nearby places

Hyogo Emergency Medical Center

### <sup>⊥</sup>Long Distance Transport by SDF Aircrafts

♦ 3/12: 4 Pts Hanamaki → Hokkaido

3 Pts Fukushima → Tokyo

19 Pts.

Hyogo Emergency Medical Center

### the large-scale Air Transport by SDF fixed-Wing Aircrafts