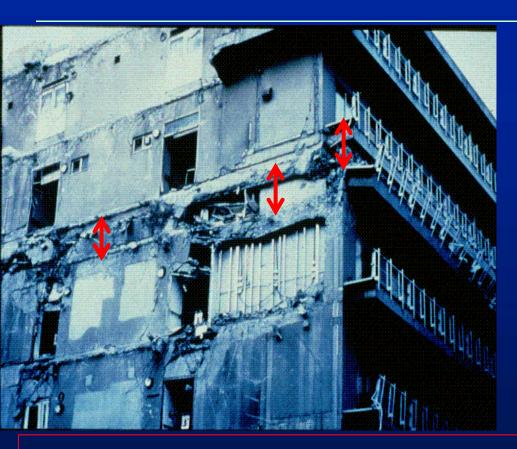

### A Hospital in Kobe

It is a matter of course that medical facilities got damaged as well as Fire departments!

140/245 inpatients were transported to 17 hospitals.

Hyogo Emergency Medical Center