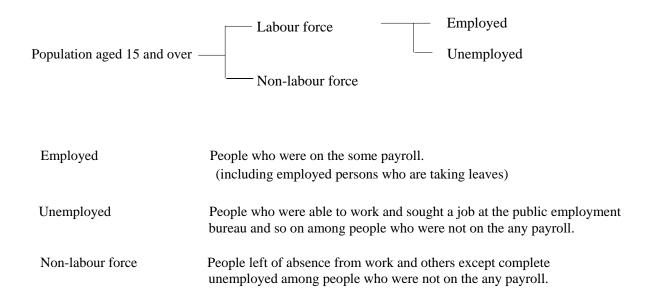

## **Employment status**

Labor force status from the census report of 2005 is classified as follows.

In this report, the sum of unemployed and non-labour force is called "non-employed".