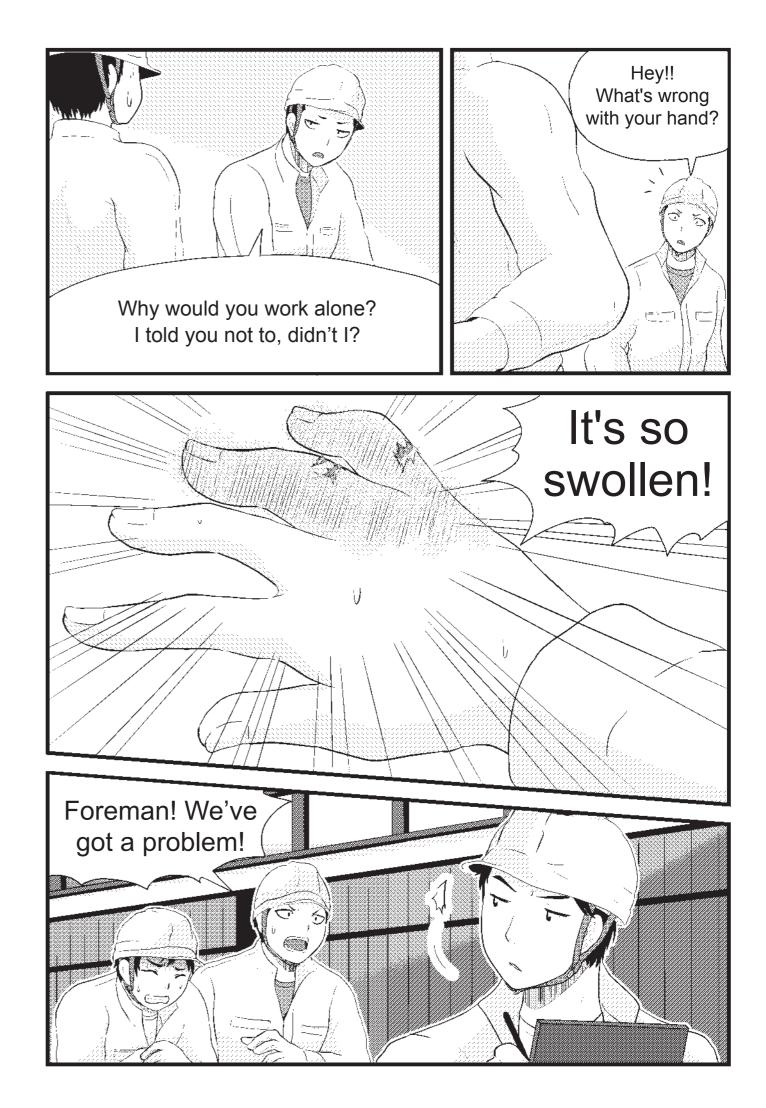

# CASE 2 Summary Strictly abide by work 2 as they happen! orders! ...I suppose I could carry It hurts, but I something of this size might get in by myself. trouble... I'll keep quiet. I can't just wait here forever!! Ce. .... Perform tasks with the designated number of people, not arbitrarily. or consult with someone. Be careful of temporary welds too! TIPS When turning over a temporary welding that has been assembled, take note of the following: • Two people should work together on large and heavy parts. • When turning a part over, make sure · Workers nearby also should not approach when parts are being turned over.

When something happens, be sure to report it

- that there are no other workers around.