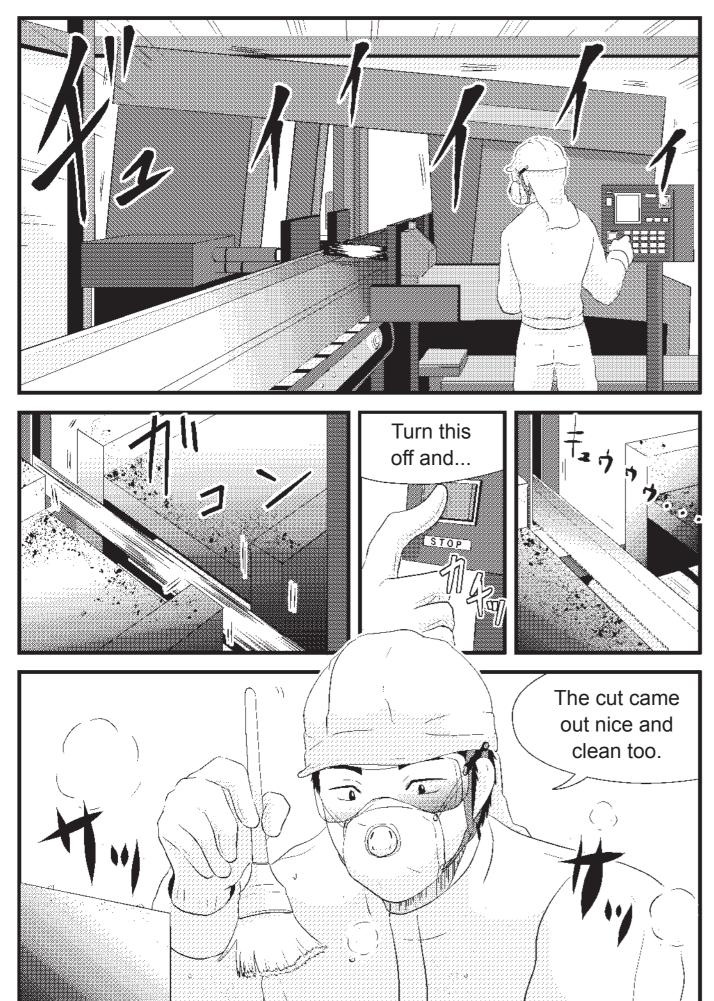

# **Don't touch machines** Fasten the buttons on 2 before they are shut down! your sleeves properly! The cut came Huh? out nice and clean too. <u>,3(`</u>+ The cutting sound is strange and smoke's coming out too Is it malfunctioning? Sleeve cuffs can get caught in rotating parts, so be Use a brush for moving parts in particular rather than touching them directly. sure to fasten the buttons properly when working. TIPS When trouble occurs working with machines Report it to your workplace Turn off the power and supervisor and wait for instructions. stop the machine. If you have trouble when working with a machine, Don't touch the machine on your own accord. be sure to turn off the power first. Report it to your boss and wait for instructions.