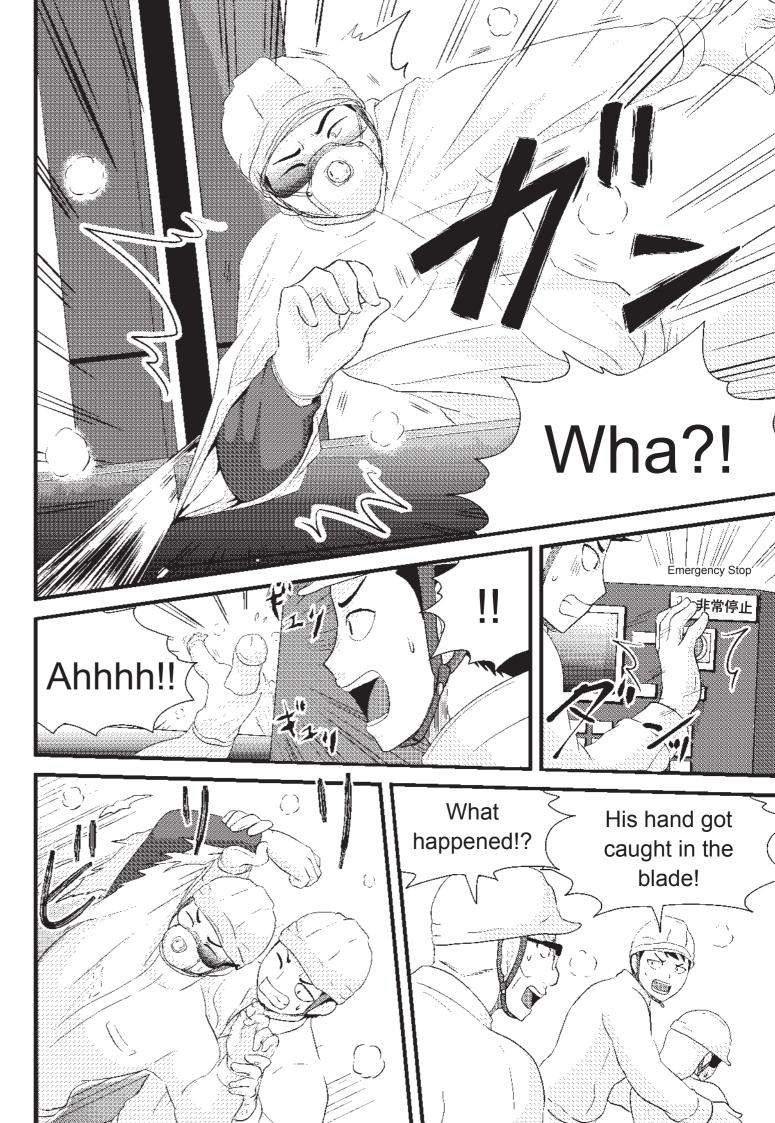

# **Don't touch machines** Fasten the buttons on 2 before they are shut down! your sleeves properly! The cut came Huh? out nice and clean too. <u>,3(`</u>+ The cutting sound is strange and smoke's coming out too Is it malfunctioning? Sleeve cuffs can get caught in rotating parts, so be Use a brush for moving parts in particular rather than touching them directly. sure to fasten the buttons properly when working. TIPS When trouble occurs working with machines Report it to your workplace Turn off the power and supervisor and wait for instructions. stop the machine. If you have trouble when working with a machine, Don't touch the machine on your own accord. be sure to turn off the power first. Report it to your boss and wait for instructions.