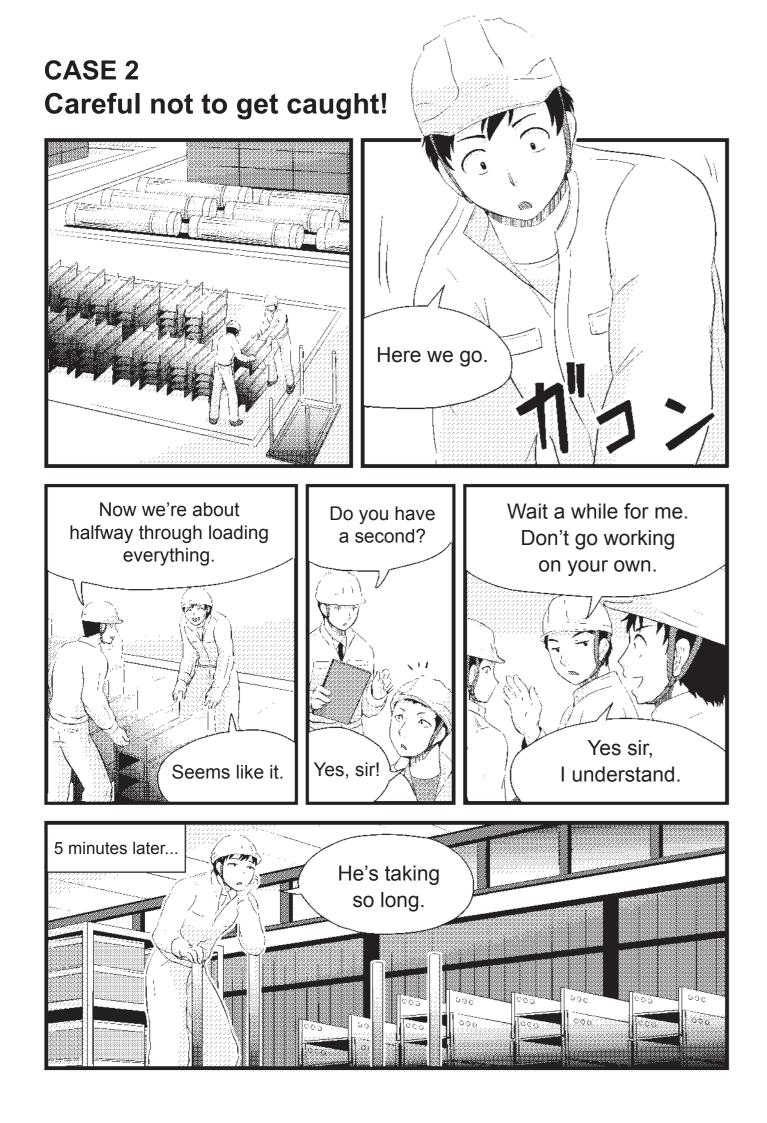

# CASE 2 Summary Strictly abide by work 2 as they happen! orders! ...I suppose I could carry It hurts, but I something of this size might get in by myself. trouble... I'll keep quiet. I can't just wait here forever!! Ce. .... Perform tasks with the designated number of people, not arbitrarily. or consult with someone. Be careful of temporary welds too! TIPS When turning over a temporary welding that has been assembled, take note of the following: • Two people should work together on large and heavy parts. • When turning a part over, make sure · Workers nearby also should not approach when parts are being turned over.

When something happens, be sure to report it

- that there are no other workers around.