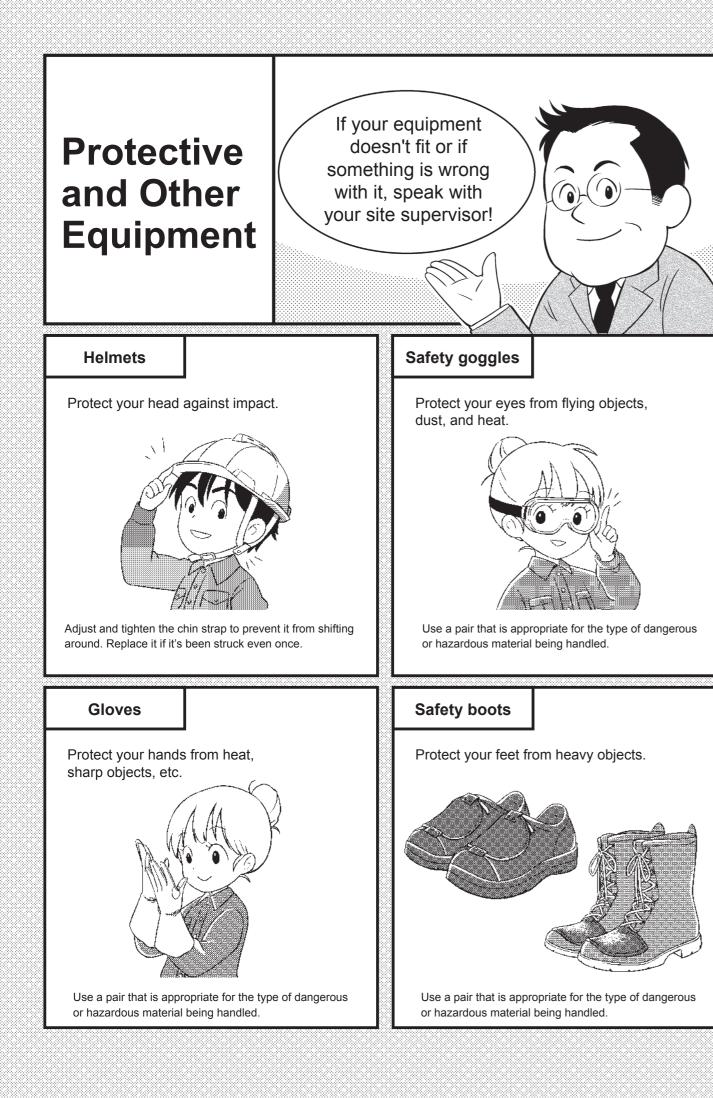

## **CASE 3 Summary**

| Eq                                                                                                                                                       | uipment Especial                             | ly  |
|----------------------------------------------------------------------------------------------------------------------------------------------------------|----------------------------------------------|-----|
| Respirators                                                                                                                                              | Prevent health proble<br>caused by fumes and |     |
| Types of Respirators                                                                                                                                     |                                              |     |
| Dustproof<br>masks<br>[Full-face]                                                                                                                        |                                              | Dis |
| Powered air<br>purifying<br>respirators                                                                                                                  | [Full-face]                                  |     |
| Powered air purifying respirators (PAPR)<br>Offer greater protection than dustproof masks and<br>supply purified air through filters using powered fans. |                                              |     |
|                                                                                                                                                          | Protect your eyes<br>rom harmful rays.       |     |
| Make sure they fit tightly aga                                                                                                                           | inst your face.                              |     |
| Foot covers                                                                                                                                              | -                                            | (   |
| Prevent weld<br>spatter from<br>getting in.<br>Make sure they<br>are not loose.                                                                          |                                              |     |
| Aprons                                                                                                                                                   | (AIA)                                        |     |
| Protect you from<br>weld spatter and heat.<br>Wear them as high<br>up as possible.                                                                       |                                              |     |