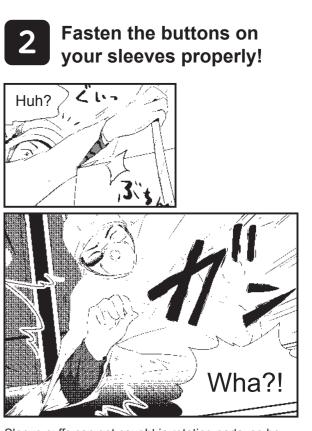

# **Don't touch machines** Fasten the buttons on 2 before they are shut down! your sleeves properly! The cut came Huh? out nice and clean too. <u>,3(`</u>+ The cutting sound is strange and smoke's coming out too Is it malfunctioning? Sleeve cuffs can get caught in rotating parts, so be Use a brush for moving parts in particular rather than touching them directly. sure to fasten the buttons properly when working. TIPS When trouble occurs working with machines Report it to your workplace Turn off the power and supervisor and wait for instructions. stop the machine. If you have trouble when working with a machine, Don't touch the machine on your own accord. be sure to turn off the power first. Report it to your boss and wait for instructions.