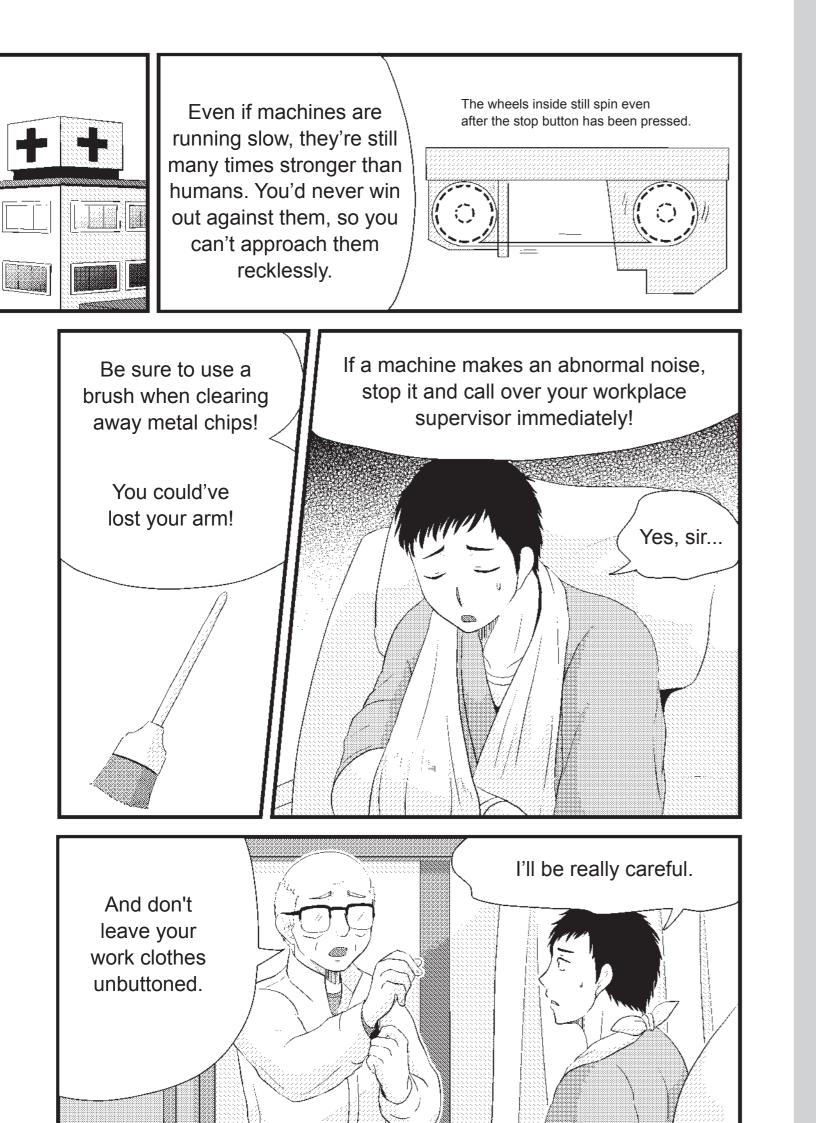

# CASE 3 Handle machines properly!

# **Don't touch machines** Fasten the buttons on 2 before they are shut down! your sleeves properly! The cut came Huh? out nice and clean too. <u>,3(`</u>+ The cutting sound is strange and smoke's coming out too Is it malfunctioning? Sleeve cuffs can get caught in rotating parts, so be Use a brush for moving parts in particular rather than touching them directly. sure to fasten the buttons properly when working. TIPS When trouble occurs working with machines Report it to your workplace Turn off the power and supervisor and wait for instructions. stop the machine. If you have trouble when working with a machine, Don't touch the machine on your own accord. be sure to turn off the power first. Report it to your boss and wait for instructions.