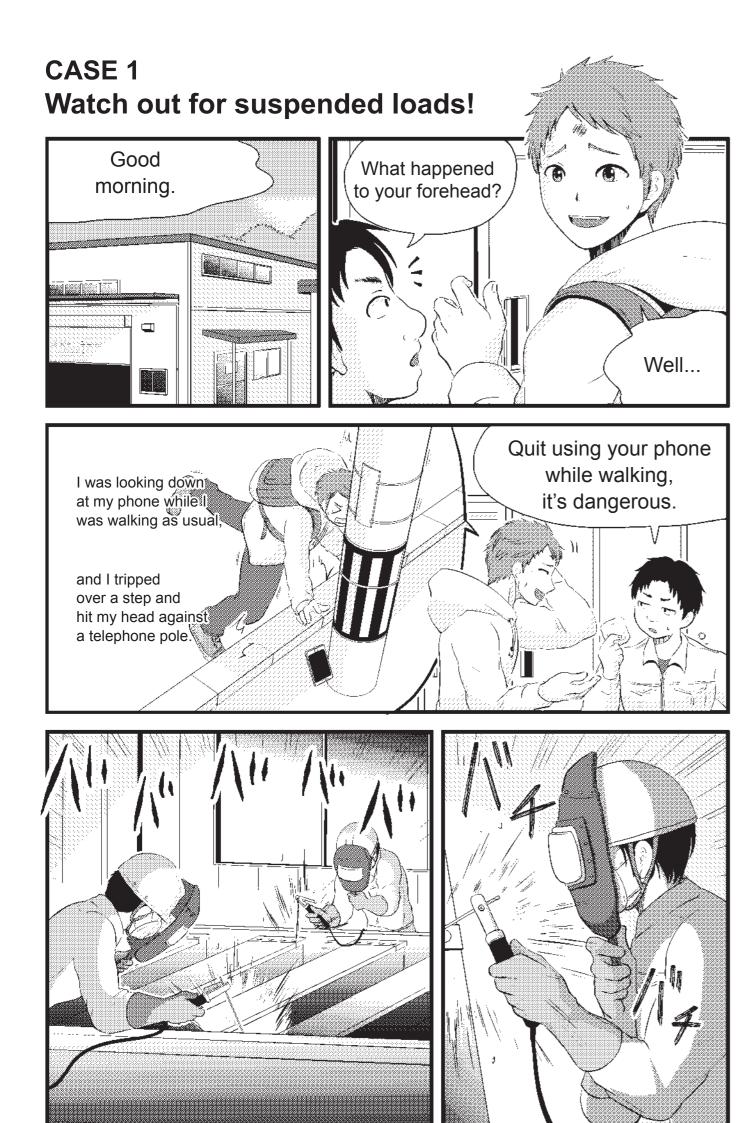

### Learn Through Manga Safety and Health in Steel Work

These audiovisual materials have been prepared for the purpose of teaching the basics of safety and health for all those employed at workplaces doing steel work.