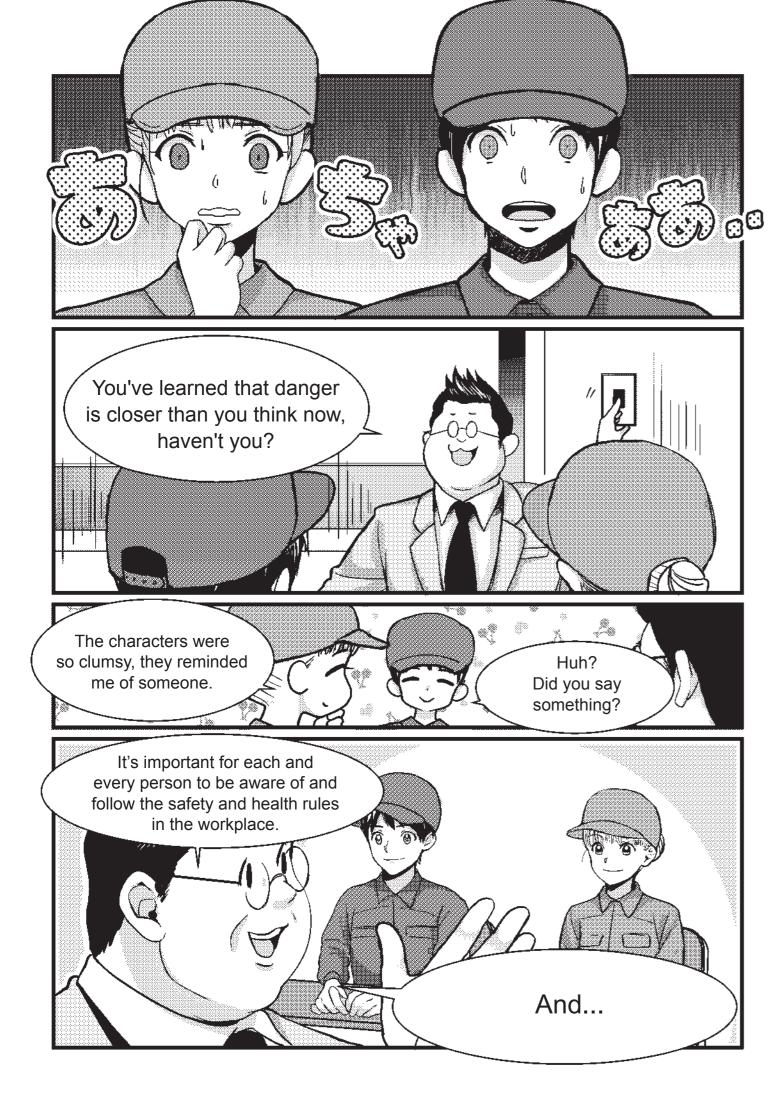

# CASE 3 Handle machines properly!

# **Don't touch machines** Fasten the buttons on 2 before they are shut down! your sleeves properly! The cut came Huh? out nice and clean too. <u>,3(`</u>+ The cutting sound is strange and smoke's coming out too Is it malfunctioning? Sleeve cuffs can get caught in rotating parts, so be Use a brush for moving parts in particular rather than touching them directly. sure to fasten the buttons properly when working. TIPS When trouble occurs working with machines Report it to your workplace Turn off the power and supervisor and wait for instructions. stop the machine. If you have trouble when working with a machine, Don't touch the machine on your own accord. be sure to turn off the power first. Report it to your boss and wait for instructions.