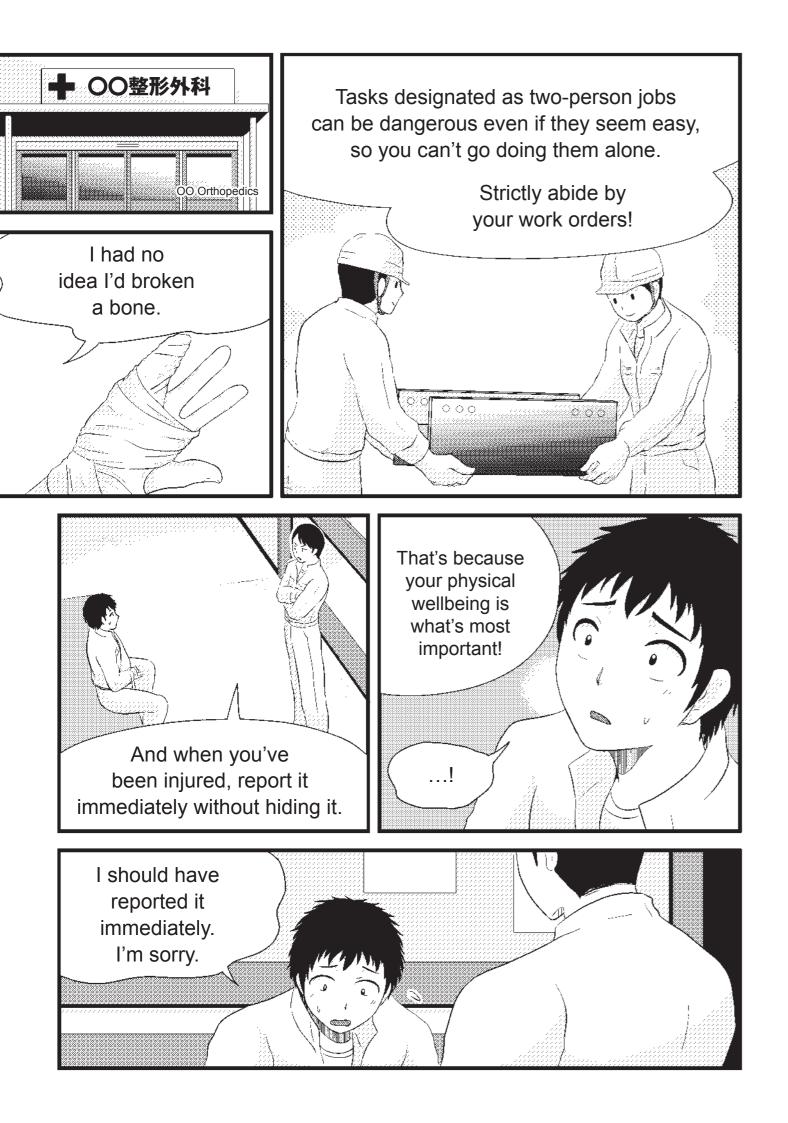

# CASE 2 Summary Strictly abide by work 2 as they happen! orders! ...I suppose I could carry It hurts, but I something of this size might get in by myself. trouble... I'll keep quiet. I can't just wait here forever!! Ce. .... Perform tasks with the designated number of people, not arbitrarily. or consult with someone. Be careful of temporary welds too! TIPS When turning over a temporary welding that has been assembled, take note of the following: • Two people should work together on large and heavy parts. • When turning a part over, make sure · Workers nearby also should not approach when parts are being turned over.

When something happens, be sure to report it

- that there are no other workers around.