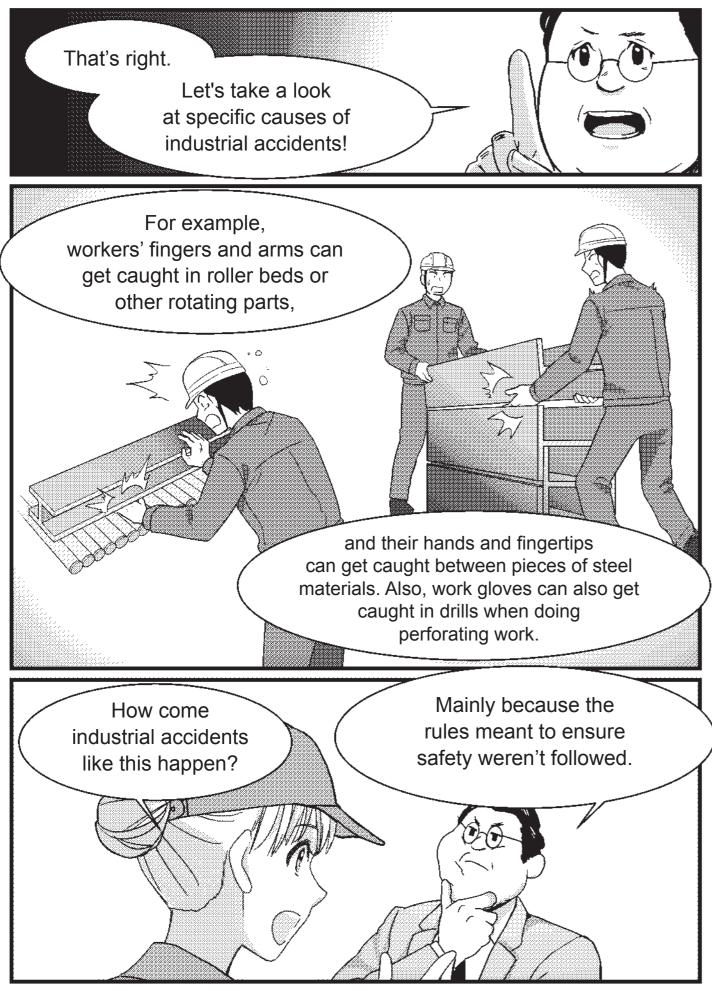

# CASE 2 Summary Strictly abide by work 2 as they happen! orders! ...I suppose I could carry It hurts, but I something of this size might get in by myself. trouble... I'll keep quiet. I can't just wait here forever!! Ce. .... Perform tasks with the designated number of people, not arbitrarily. or consult with someone. Be careful of temporary welds too! TIPS When turning over a temporary welding that has been assembled, take note of the following: • Two people should work together on large and heavy parts. • When turning a part over, make sure · Workers nearby also should not approach when parts are being turned over.