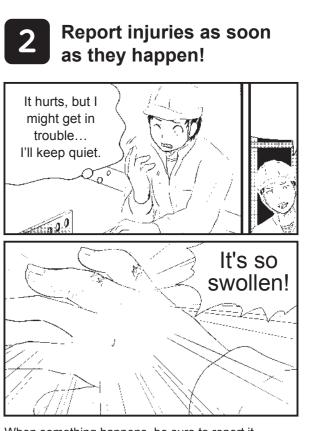

# CASE 2 Summary Strictly abide by work 2 as they happen! orders! ...I suppose I could carry It hurts, but I something of this size might get in by myself. trouble... I'll keep quiet. I can't just wait here forever!! Ce. .... Perform tasks with the designated number of people, not arbitrarily. or consult with someone. Be careful of temporary welds too! TIPS When turning over a temporary welding that has been assembled, take note of the following: • Two people should work together on large and heavy parts. • When turning a part over, make sure · Workers nearby also should not approach when parts are being turned over.

When something happens, be sure to report it

- that there are no other workers around.