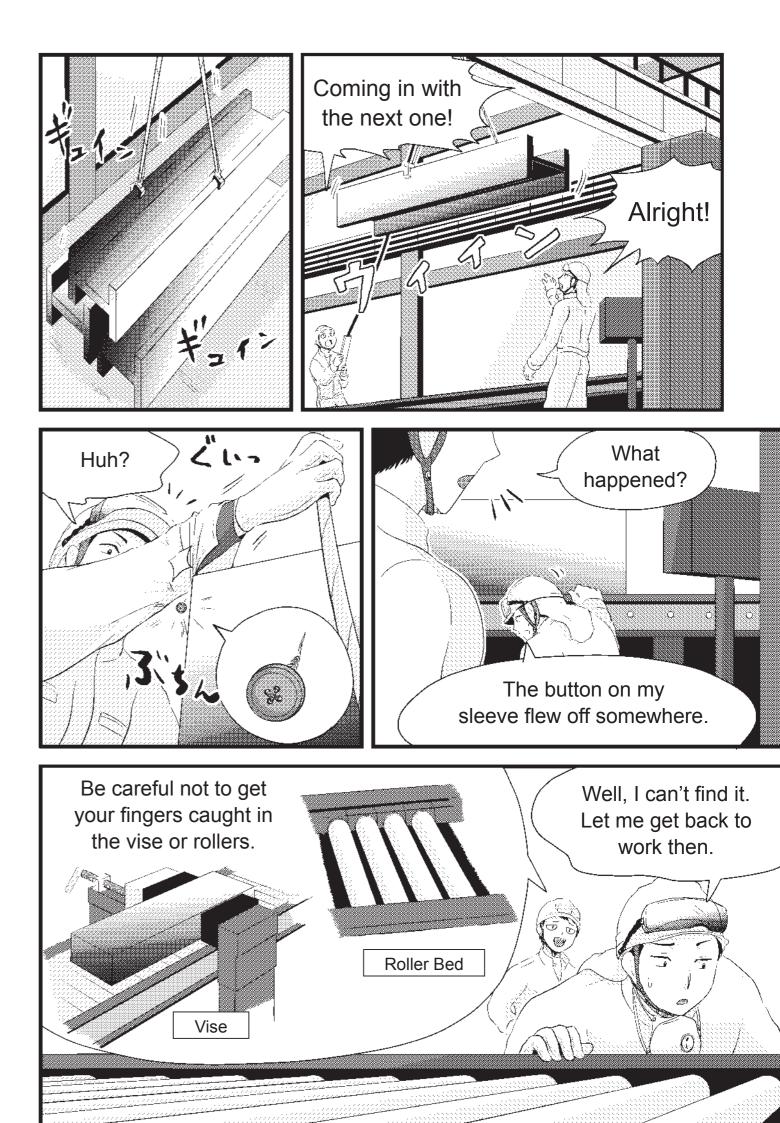

# **Don't touch machines** Fasten the buttons on 2 before they are shut down! your sleeves properly! The cut came Huh? out nice and clean too. <u>,3(`</u>+ The cutting sound is strange and smoke's coming out too Is it malfunctioning? Sleeve cuffs can get caught in rotating parts, so be Use a brush for moving parts in particular rather than touching them directly. sure to fasten the buttons properly when working. TIPS When trouble occurs working with machines Report it to your workplace Turn off the power and supervisor and wait for instructions. stop the machine. If you have trouble when working with a machine, Don't touch the machine on your own accord. be sure to turn off the power first. Report it to your boss and wait for instructions.