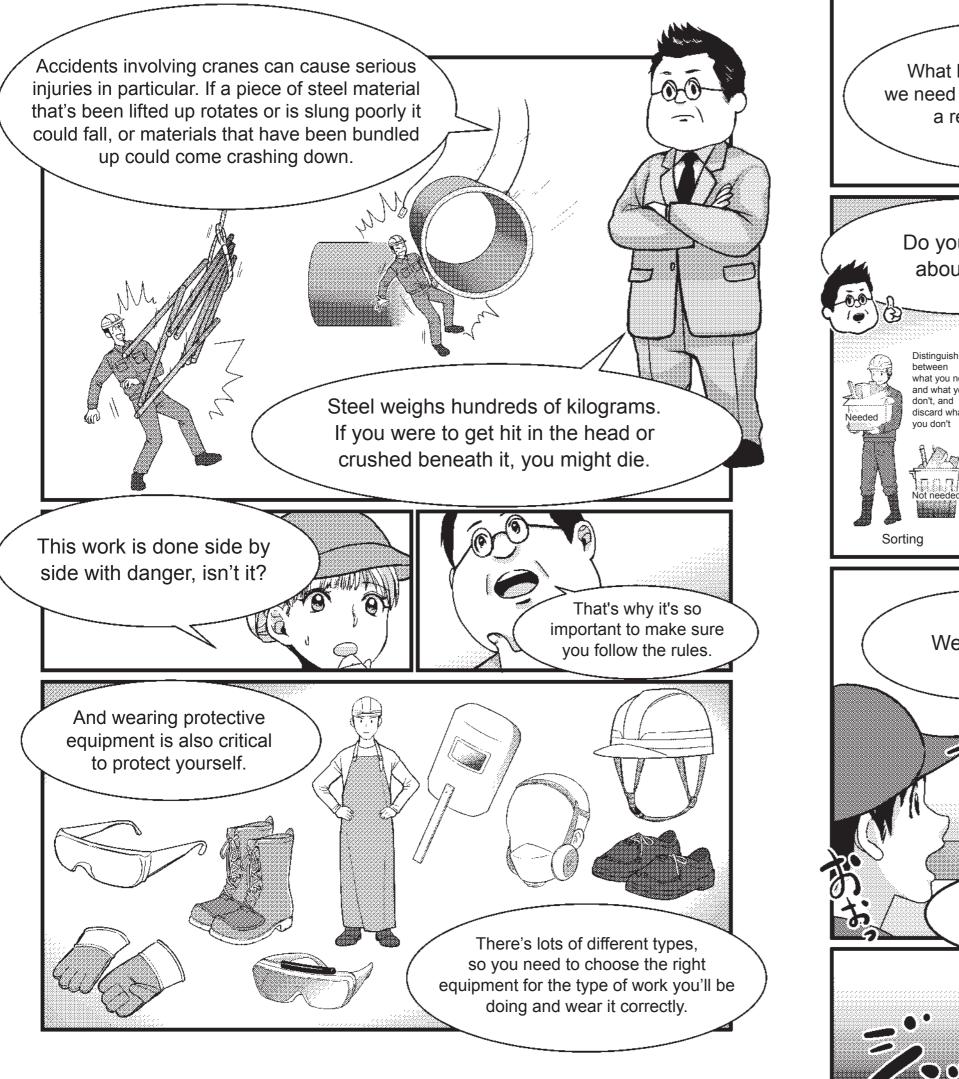

### Learn Through Manga Safety and Health in Steel Work

These audiovisual materials have been prepared for the purpose of teaching the basics of safety and health for all those employed at workplaces doing steel work.