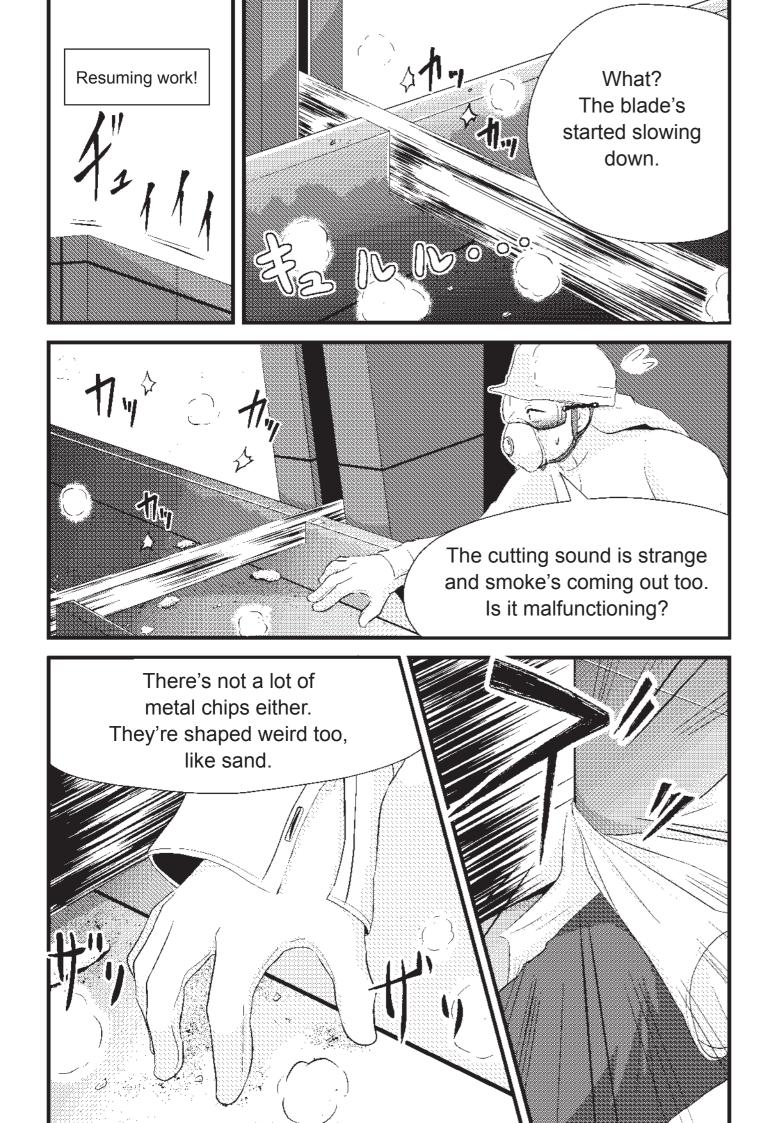

# **Don't touch machines** Fasten the buttons on 2 before they are shut down! your sleeves properly! The cut came Huh? out nice and clean too. <u>,3(`</u>+ The cutting sound is strange and smoke's coming out too Is it malfunctioning? Sleeve cuffs can get caught in rotating parts, so be Use a brush for moving parts in particular rather than touching them directly. sure to fasten the buttons properly when working. TIPS When trouble occurs working with machines Report it to your workplace Turn off the power and supervisor and wait for instructions. stop the machine. If you have trouble when working with a machine, Don't touch the machine on your own accord. be sure to turn off the power first. Report it to your boss and wait for instructions.