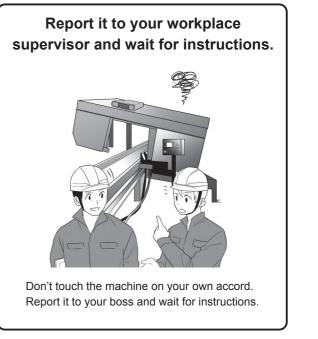

# **Don't touch machines** Fasten the buttons on 2 before they are shut down! your sleeves properly! The cut came Huh? out nice and clean too. <u>,3(`</u>+ The cutting sound is strange and smoke's coming out too Is it malfunctioning? Sleeve cuffs can get caught in rotating parts, so be Use a brush for moving parts in particular rather than touching them directly. sure to fasten the buttons properly when working. TIPS When trouble occurs working with machines Report it to your workplace Turn off the power and supervisor and wait for instructions. stop the machine. If you have trouble when working with a machine, Don't touch the machine on your own accord. be sure to turn off the power first. Report it to your boss and wait for instructions.