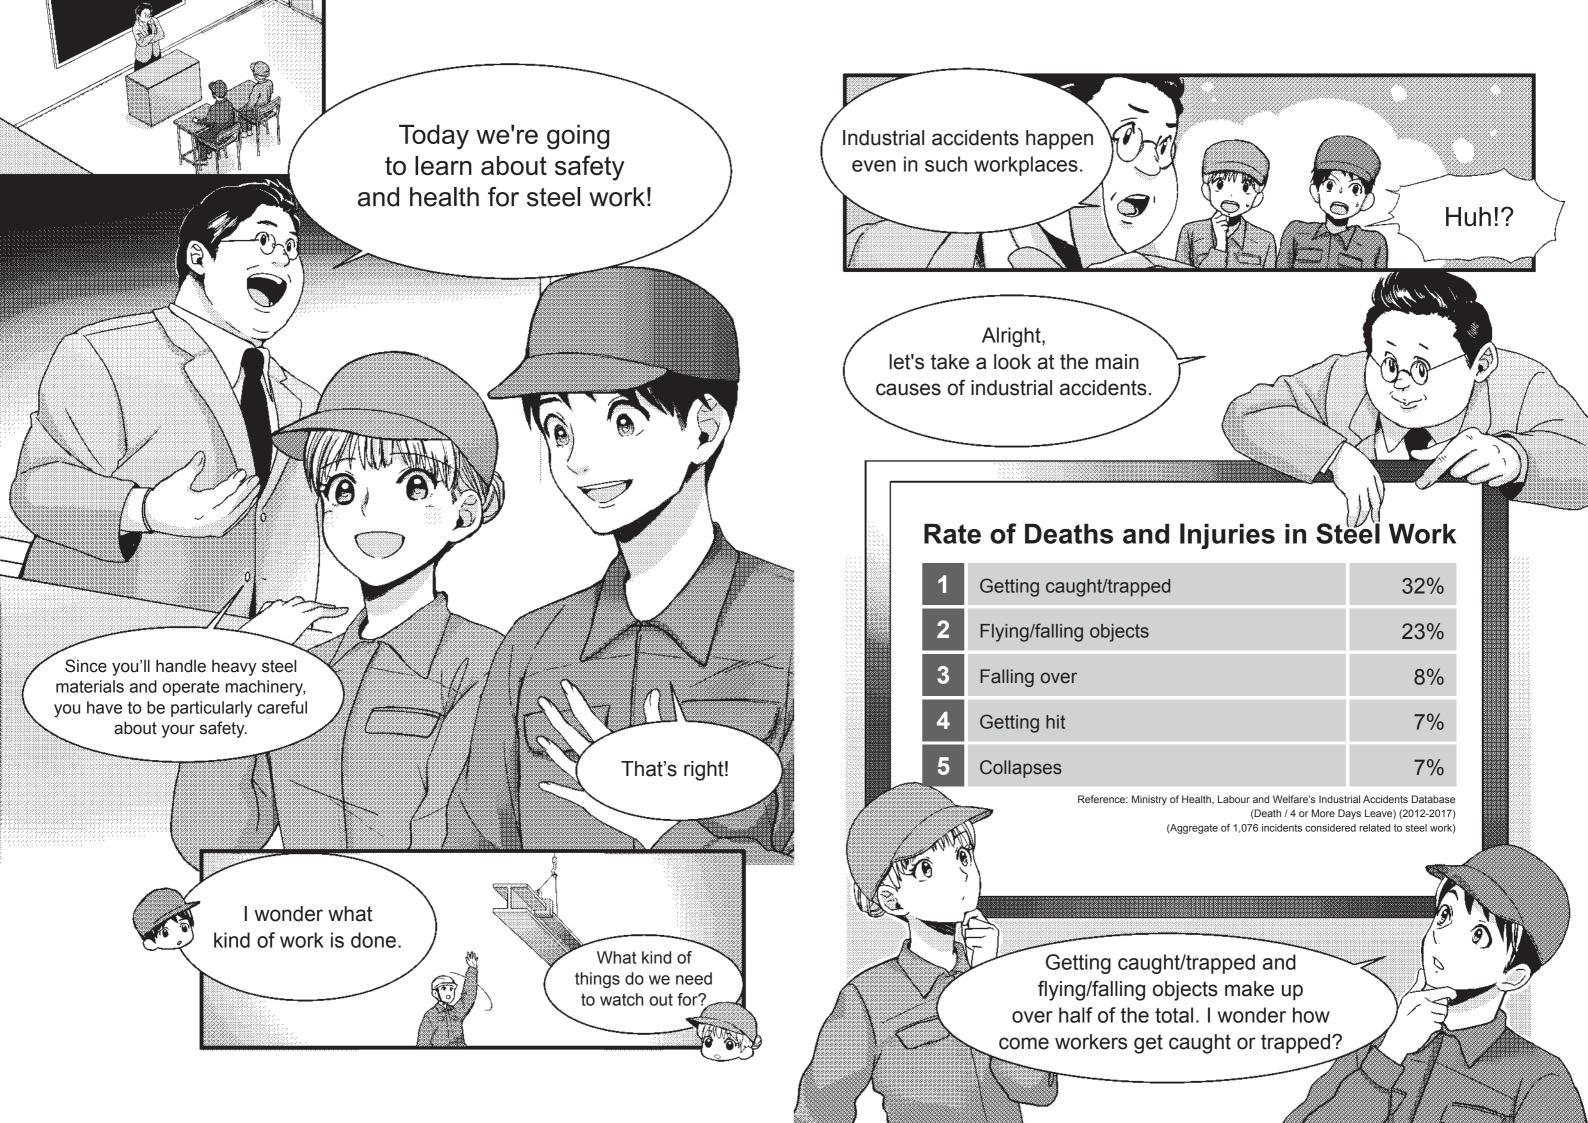

### Learn Through Manga Safety and Health in Steel Work

These audiovisual materials have been prepared for the purpose of teaching the basics of safety and health for all those employed at workplaces doing steel work.