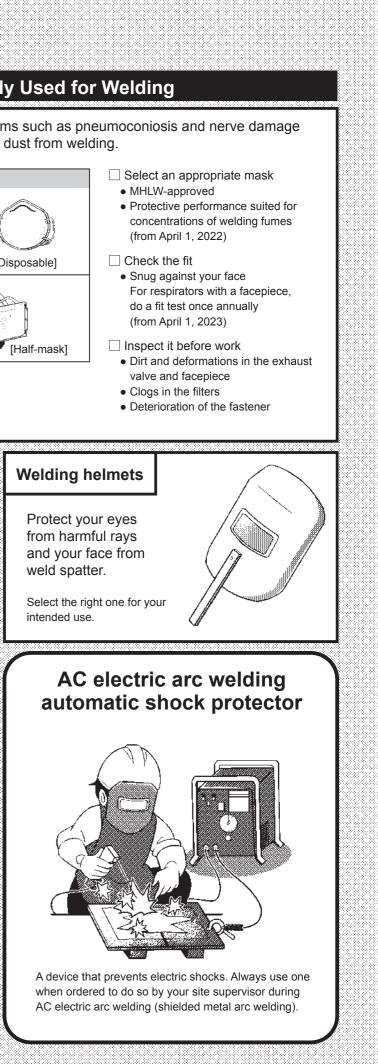

## **CASE 3 Summary**

| Eq                                                                                                                                                       | uipment Especial                             | ly  |
|----------------------------------------------------------------------------------------------------------------------------------------------------------|----------------------------------------------|-----|
| Respirators                                                                                                                                              | Prevent health proble<br>caused by fumes and |     |
| Types of Respirators                                                                                                                                     |                                              |     |
| Dustproof<br>masks<br>[Full-face]                                                                                                                        |                                              | Dis |
| Powered air<br>purifying<br>respirators                                                                                                                  | [Full-face]                                  |     |
| Powered air purifying respirators (PAPR)<br>Offer greater protection than dustproof masks and<br>supply purified air through filters using powered fans. |                                              |     |
|                                                                                                                                                          | Protect your eyes<br>rom harmful rays.       |     |
| Make sure they fit tightly aga                                                                                                                           | inst your face.                              |     |
| Foot covers                                                                                                                                              | -                                            | (   |
| Prevent weld<br>spatter from<br>getting in.<br>Make sure they<br>are not loose.                                                                          |                                              |     |
| Aprons                                                                                                                                                   | (AIA)                                        |     |
| Protect you from<br>weld spatter and heat.<br>Wear them as high<br>up as possible.                                                                       |                                              |     |