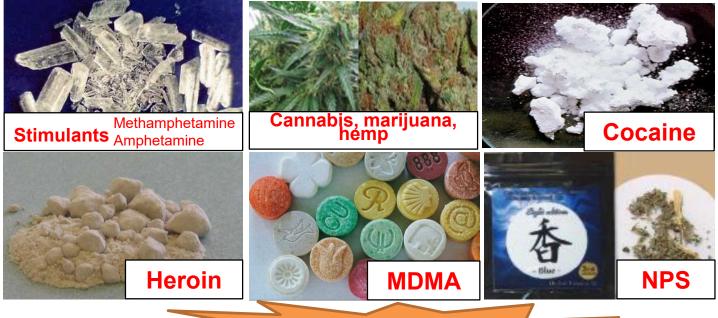

## Import, possession, use , etc. of illegal drugs are subject to punishment under the law in Japan

For example, the person who possessed / imported below illegal drugs is to be punished. \*Use of cannabis in Japan, and the export of New Psychoactive Substance (NPS) from Japan are not prohibited by the current laws.

### Smuggling : Imprisonment of up to 7 years **Possession** : Imprisonment of up to 5 years

The applicable laws and punishments vary depending on the drug. Stimulants Cannabis Narcotics and Psychotropics NPS (Reference Link)