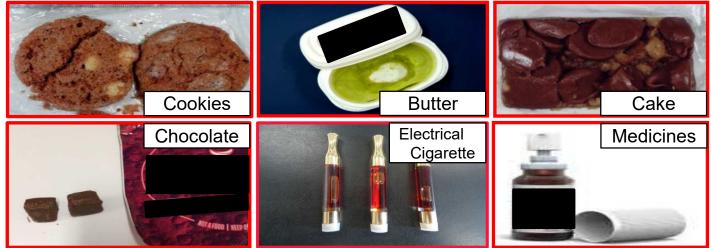

Following items may be illegal.

Please pay attention carefully to various edible products made with Cannabis. These products can be legally available in some countries and areas outside Japan.

For example: Cookies, Butter, Cake, Medicines manufactured from cannabis, etc.