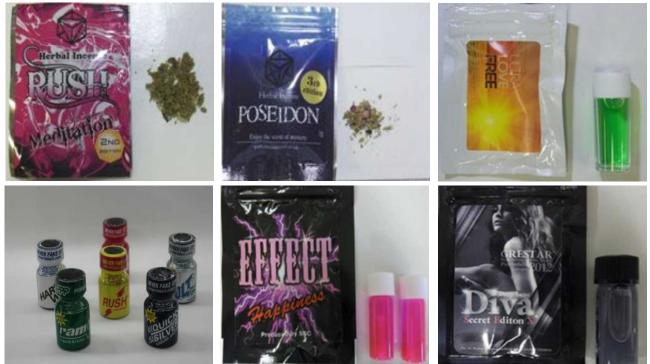

## Notice! Designer Drugs/NPS\*

\*New Psychoactive Substances (NPS) are substances of abuse in pure form or preparation that may be psycho-toxic and pose a threat to public health.

Over 2,000 designer drugs / NPS, such as "Rush", are designated as illegal substances by Japanese law.

The import, possession and use of these substances are subject to punishment under the law in Japan.

List of these substances is available in the below website provided by the Ministry of Health, Labor and Welfare (MHLW).