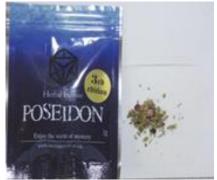

## Notice! Designer Drugs/NPS\*

\*New Psychoactive Substances (NPS) are substances of abuse in pure form or preparation that may be psycho-toxic and pose a threat to public health.

Over 2,000 designer drugs / NPS, such as "Rush", are designated as illegal substances by Japanese law.