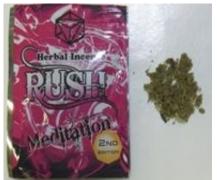

## Notice! Designer Drugs/NPS\*

\*New Psychoactive Substances (NPS) are substances of abuse in pure form or preparation that may be psycho-toxic and pose a threat to public health.

Over 2,000 designer drugs / NPS, such as "Rush", are designated as illegal substances by Japanese law.