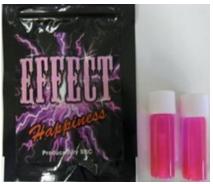

## Notice! Designer Drugs/NPS\*

\*New Psychoactive Substances (NPS) are substances of abuse in pure form or preparation that may be psycho-toxic and pose a threat to public health.

Over 2,000 designer drugs / NPS, such as "Rush", are designated as illegal substances by Japanese law.