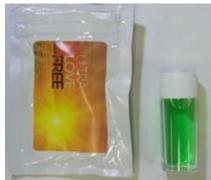

## Notice! Designer Drugs/NPS\*

\*New Psychoactive Substances (NPS) are substances of abuse in pure form or preparation that may be psycho-toxic and pose a threat to public health.

Over 2,000 designer drugs / NPS, such as "Rush", are designated as illegal substances by Japanese law.