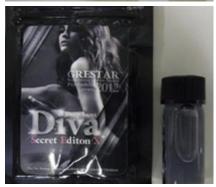

## Notice! Designer Drugs/NPS\*

\*New Psychoactive Substances (NPS) are substances of abuse in pure form or preparation that may be psycho-toxic and pose a threat to public health.

Over 2,000 designer drugs / NPS, such as "Rush", are designated as illegal substances by Japanese law.