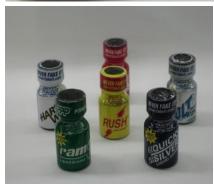

## Notice! Designer Drugs/NPS\*

\*New Psychoactive Substances (NPS) are substances of abuse in pure form or preparation that may be psycho-toxic and pose a threat to public health.

Over 2,000 designer drugs / NPS, such as "Rush", are designated as illegal substances by Japanese law.