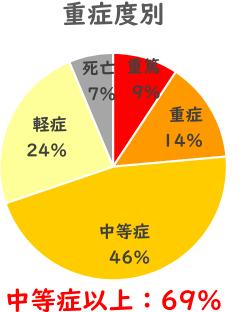

## 2 海上保安庁の救急業務

(3) 令和2年度救急活動実績

- 中守症以上・09%
- 重 篤・・・ 生命の危険が切迫している 重 症・・・ 生命の危機が強い 中等症・・・ 入院を要する 軽 症・・・ 軽易で入院を要しない

|     | 急患輸送 | 洋上救急 | 陸陸間搬送 | その他(海難) | 小計  |
|-----|------|------|-------|---------|-----|
| 軽症  |      | 0    | 46    | Ι5      | 72  |
| 中等症 | 35   | 4    | 96    | 4       | 139 |
| 重症  | 7    | I    | 34    | l       | 43  |
| 重篤  | 6    | I    | I 5   | 6       | 28  |
| 死亡  | 5    | I    | 0     | 13      | 19  |
| 小計  | 64   | 7    | 191   | 39      | 301 |