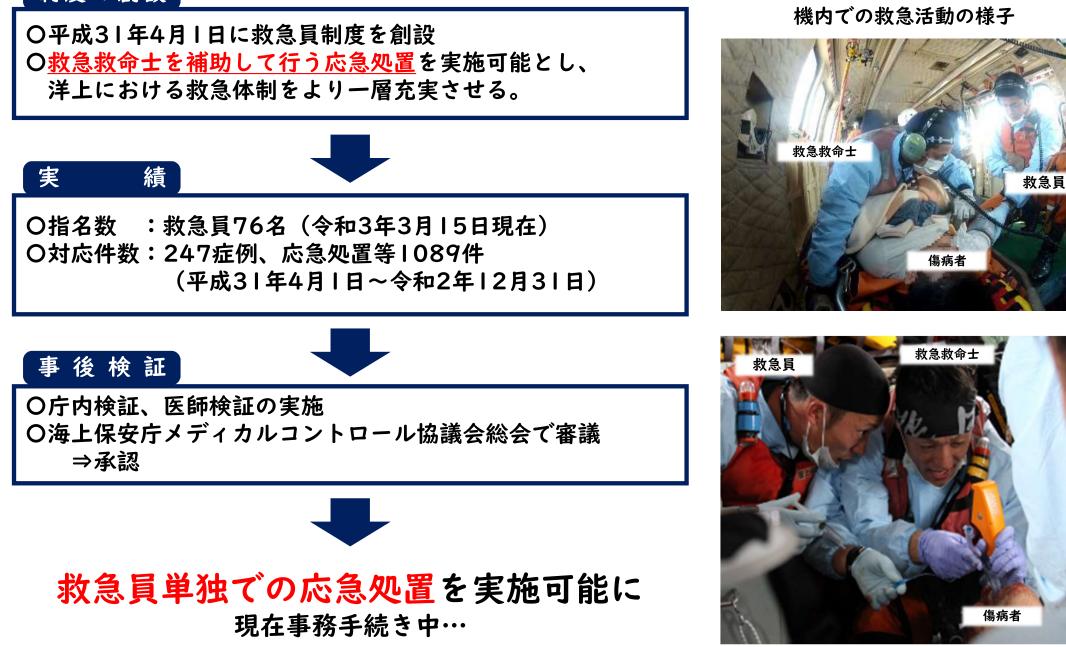

中守症以上・09%
- 重 篤・・・ 生命の危険が切迫している 重 症・・・ 生命の危機が強い 中等症・・・ 入院を要する 軽 症・・・ 軽易で入院を要しない



|     | 急患輸送 | 洋上救急 | 陸陸間搬送 | その他(海難) | 小計  |
|-----|------|------|-------|---------|-----|
| 軽症  |      | 0    | 46    | Ι5      | 72  |
| 中等症 | 35   | 4    | 96    | 4       | 139 |
| 重症  | 7    | I    | 34    | l       | 43  |
| 重篤  | 6    | I    | I 5   | 6       | 28  |
| 死亡  | 5    | I    | 0     | 13      | 19  |
| 小計  | 64   | 7    | 191   | 39      | 301 |

重症度・搬送種別

3 コロナ患者等の搬送状況



離島からの主な搬送実績

(令和3年4月~5月)

| 県   | 島名    | 搬送人数 |  |
|-----|-------|------|--|
| 長崎  | 壱岐市大島 | 名    |  |
| 佐賀  | 馬渡島   | 3名   |  |
| 鹿児島 | 奄美大島  | 19名  |  |
|     | 徳之島   | 7名   |  |
|     | 沖永良部島 | 20名  |  |
| 沖縄  | 南大東島  | 3名   |  |
|     | 与那国島  | 5名   |  |
|     | 搬送人員  | 58名  |  |

※4月以降再び増加!!



4 救急員の運用について