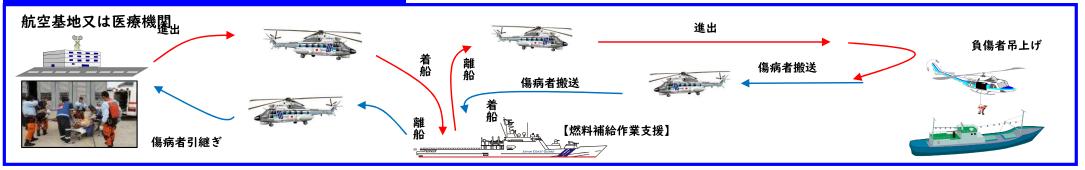

## 2 海上保安庁の救急業務

(2) 海上保安庁の救急活動イメージ図

#### ヘリコプター又は巡視船単独による搬送

#### 巡視船を経由してヘリコプターによる搬送

#### 巡視船、飛行機、ヘリコプターによる搬送