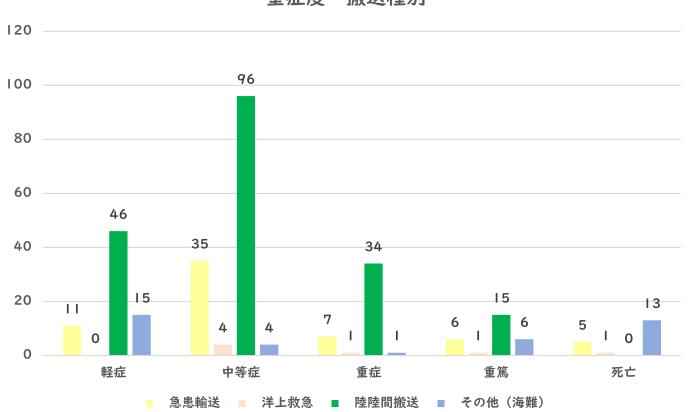

## 2 海上保安庁の救急業務

(3) 令和2年度救急活動実績

- 中守症以上・09%
- 重 篤・・・ 生命の危険が切迫している 重 症・・・ 生命の危機が強い 中等症・・・ 入院を要する 軽 症・・・ 軽易で入院を要しない

|     | 急患輸送 | 洋上救急 | 陸陸間搬送 | その他(海難) | 小計  |
|-----|------|------|-------|---------|-----|
| 軽症  |      | 0    | 46    | Ι5      | 72  |
| 中等症 | 35   | 4    | 96    | 4       | 139 |
| 重症  | 7    | I    | 34    | l       | 43  |
| 重篤  | 6    | I    | I 5   | 6       | 28  |
| 死亡  | 5    | I    | 0     | 13      | 19  |
| 小計  | 64   | 7    | 191   | 39      | 301 |