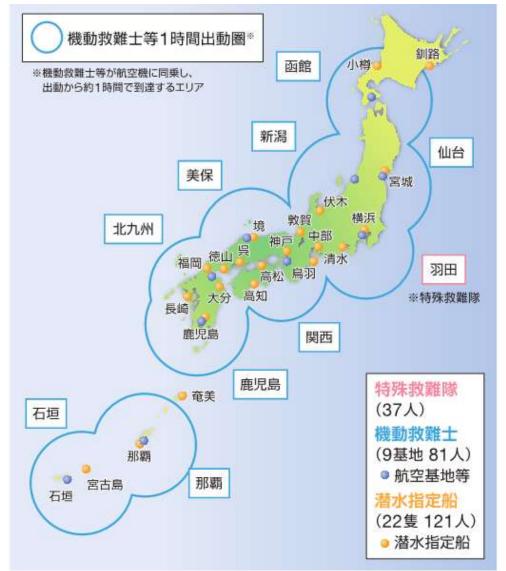

## (I) 全国の救助・救急体制 (令和3年4月1日現在)

ペシャリストです。特殊救難隊は37名で構成され、海難救助の最後の砦として、航空機を使用して全国各地の海難に対応します。(昭和50年10月の発足からの累計出動件数:5,512件(令和3年3月末時点))

| 海上保安庁の救助・救急体制

(2) 救急救命士及び救急員の配置状況

(I)海上保安庁の救急活動

#### 潜水士(Diver)

転覆した船舶や沈没した船舶等に取り残された方の救 出や、海上で行方不明となった方の潜水捜索などを任務 としています。潜水士は、巡視船艇乗組員の中から選抜さ れ、厳しい潜水研修を受けた後、全国22隻の潜水指定を 受けた巡視船艇で業務にあたっています。

#### 機動救難士(Mobile Rescue Technicians) ......

洋上の船舶で発生した傷病者や、海上で漂流する遭難者 等をヘリコプターとの連携により迅速に救助することを主 な任務としています。機動救難士は、高度なヘリコプターか らの降下技術を有するほか、隊員の約半数が救急救命士の 資格を有しており、全国9箇所の航空基地等に配置され、特 殊救難隊とともに、日本沿岸の大部分をカバーしています。 特殊救難隊(Special Rescue Team)

火災を起こした危険物積載船に取り残された方の救助 や、荒天下で座礁船に取り残された方の救助等、高度な知 識・技術を必要とする特殊海難に対応する海難救助のス