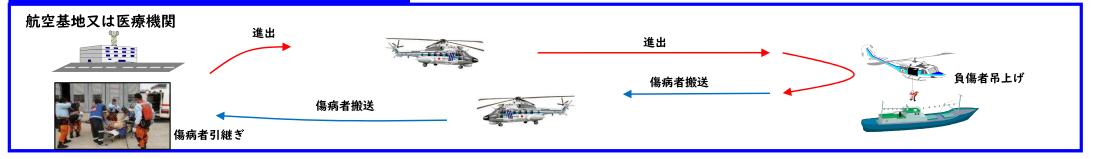

## 2 海上保安庁の救急業務

(2) 海上保安庁の救急活動イメージ図

#### ヘリコプター又は巡視船単独による搬送

#### 巡視船を経由してヘリコプターによる搬送

#### 巡視船、飛行機、ヘリコプターによる搬送