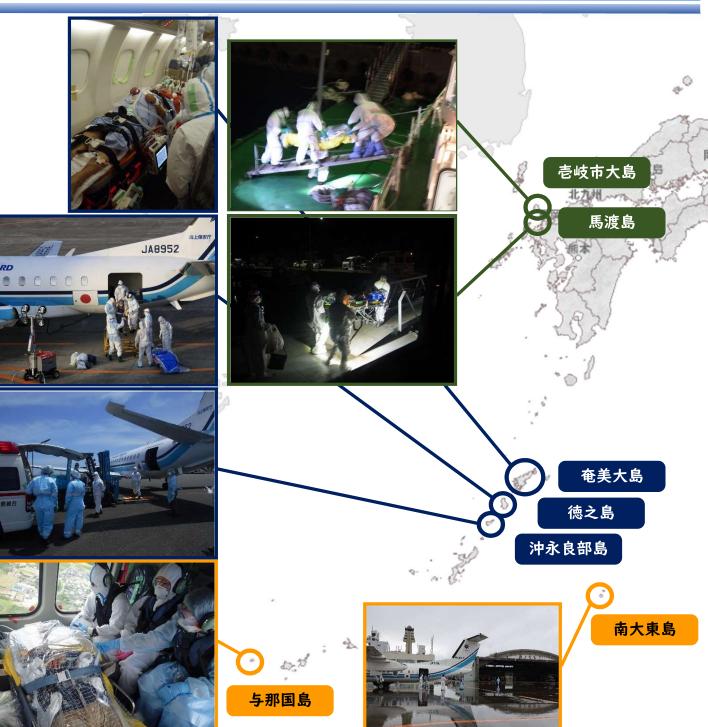

重症度・搬送種別

3 コロナ患者等の搬送状況

離島からの主な搬送実績

(令和3年4月~5月)

| 県   | 島名    | 搬送人数 |  |
|-----|-------|------|--|
| 長崎  | 壱岐市大島 | 名    |  |
| 佐賀  | 馬渡島   | 3名   |  |
| 鹿児島 | 奄美大島  | 19名  |  |
|     | 徳之島   | 7名   |  |
|     | 沖永良部島 | 20名  |  |
| 沖縄  | 南大東島  | 3名   |  |
|     | 与那国島  | 5名   |  |
|     | 搬送人員  | 58名  |  |