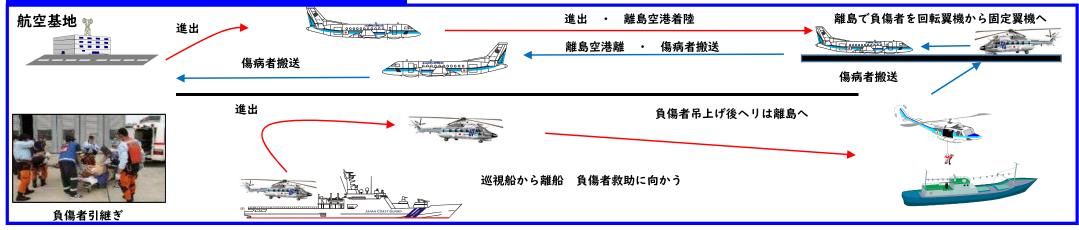

ことを主 な任務としています。機動救難士は、高度なヘリコプターか らの降下技術を有するほか、隊員の約半数が救急救命士の 資格を有しており、全国9箇所の航空基地等に配置され、特 殊救難隊とともに、日本沿岸の大部分をカバーしています。 特殊救難隊(Special Rescue Team)

火災を起こした危険物積載船に取り残された方の救助 や、荒天下で座礁船に取り残された方の救助等、高度な知 識・技術を必要とする特殊海難に対応する海難救助のス

## (I) 全国の救助・救急体制 (令和3年4月1日現在)



ペシャリストです。特殊救難隊は37名で構成され、海難救助の最後の砦として、航空機を使用して全国各地の海難に対応します。(昭和50年10月の発足からの累計出動件数:5,512件(令和3年3月末時点))

| 海上保安庁の救助・救急体制



(2) 救急救命士及び救急員の配置状況





(I)海上保安庁の救急活動

## ①洋上救急

洋上の船舶等で傷病者が発生し、医師による緊急の加療が必要な場合に、 医師等を海上保安庁の巡視船・航空機等により現場に急送するとともに、 患者を引き取り、医師の診療を行いつつ、医療機関に搬送する制度

## 2 急患輸送

船舶上で発生した傷病者、<u>船舶海難に伴い発生した傷病者、船舶海難に</u> <u>伴わない人身事故(海中転落、海浜事故等)の傷病者</u>及び<u>離島等における</u> <u>傷病者で緊急に医療機関に搬送が必要とされるもの</u>

③ 陸-陸間搬送

④ その他(海難)

## 2 海上保安庁の救急業務



(2) 海上保安庁の救急活動イメージ図

#### ヘリコプター又は巡視船単独による搬送



#### 巡視船を経由してヘリコプターによる搬送



#### 巡視船、飛行機、ヘリコプターによる搬送



## 2 海上保安庁の救急業務



(3) 令和2年度救急活動実績



- 中守症以上・09%
- 重 篤・・・ 生命の危険が切迫している 重 症・・・ 生命の危機が強い 中等症・・・ 入院を要する 軽 症・・・ 軽易で入院を要しない



|     | 急患輸送 | 洋上救急 | 陸陸間搬送 | その他(海難) | 小計  |
|-----|------|------|-------|---------|-----|
| 軽症  |      | 0    | 46    | Ι5      | 72  |
| 中等症 | 35   | 4    | 96    | 4       | 139 |
| 重症  | 7    | I    | 34    | l       | 43  |
| 重篤  | 6    | I    | I 5   | 6       | 28  |
| 死亡  | 5    | I    | 0     | 13      | 19  |
| 小計  | 64   | 7    | 191   | 39      | 301 |

重症度・搬送種別

3 コロナ患者等の搬送状況



離島からの主な搬送実績

(令和3年4月~5月)

| 県   | 島名    | 搬送人数 |  |
|-----|-------|------|--|
| 長崎  | 壱岐市大島 | 名    |  |
| 佐賀  | 馬渡島   | 3名   |  |
| 鹿児島 | 奄美大島  | 19名  |  |
|     | 徳之島   | 7名   |  |
|     | 沖永良部島 | 20名  |  |
| 沖縄  | 南大東島  | 3名   |  |
|     | 与那国島  | 5名   |  |
|     | 搬送人員  | 58名