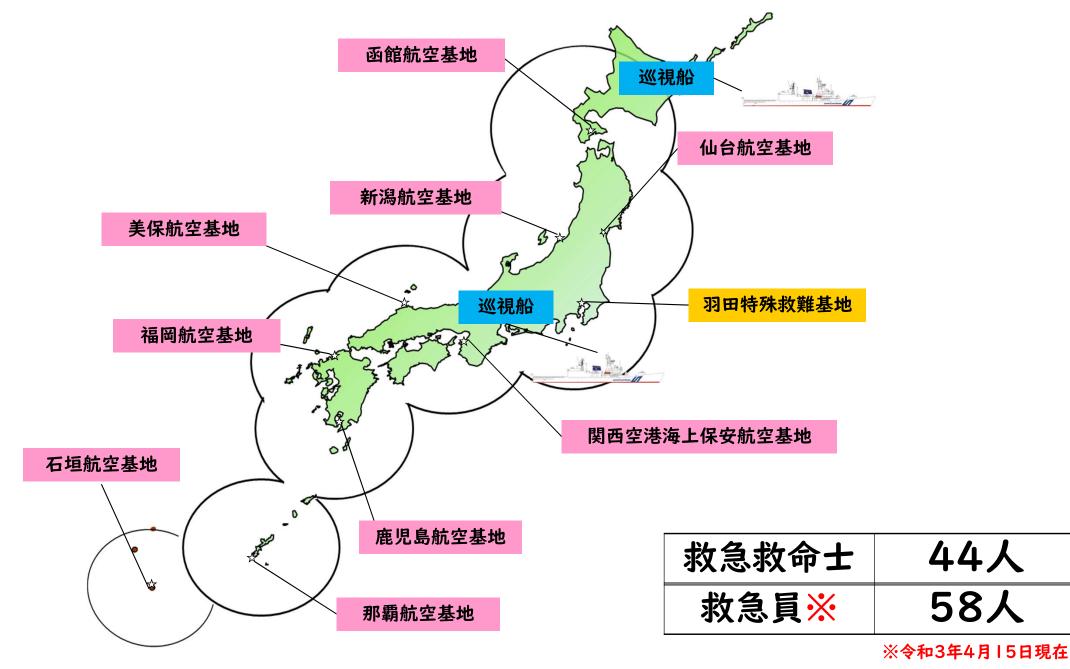

## (I) 全国の救助・救急体制 (令和3年4月1日現在)

ペシャリストです。特殊救難隊は37名で構成され、海難救助の最後の砦として、航空機を使用して全国各地の海難に対応します。(昭和50年10月の発足からの累計出動件数:5,512件(令和3年3月末時点))

| 海上保安庁の救助・救急体制

(2) 救急救命士及び救急員の配置状況

(I)海上保安庁の救急活動