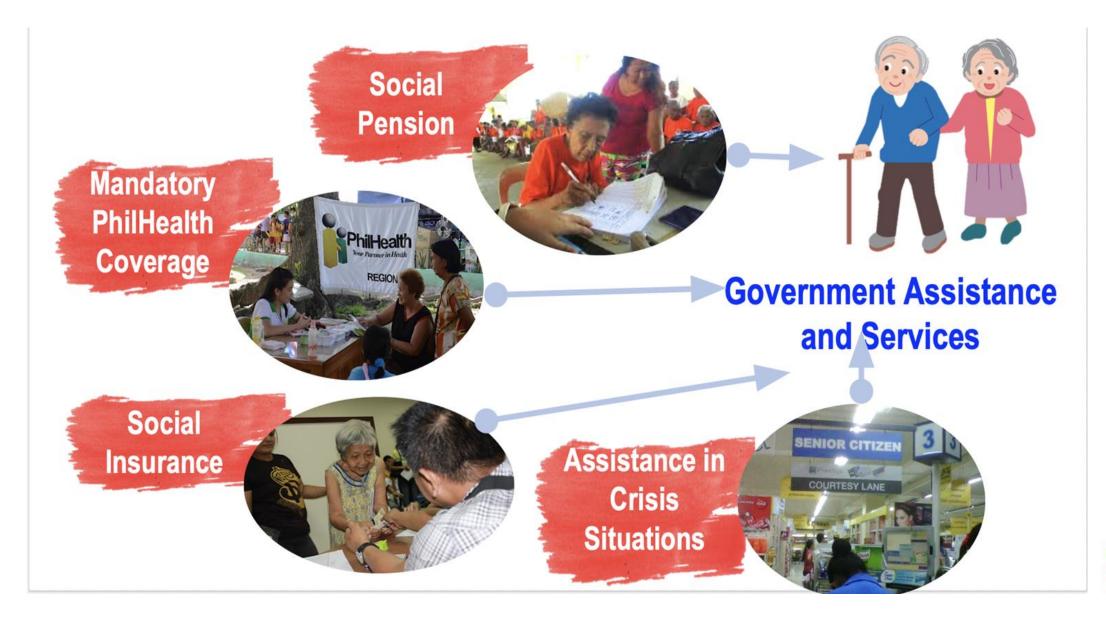

under the Expanded Senior Citizens Act of 2010 (RA 9994)

Restaurants and food purchase, admission fees to entertainment and recreation centers

Basic and prime commodities, restaurants and other establishments

**Transportation** 

**Utilities** 