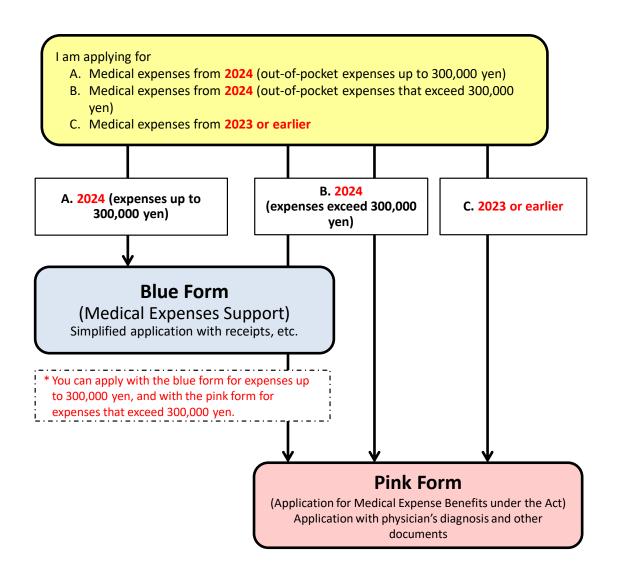

If your annual out-of-pocket expenses

- Are <u>300,000 yen or less</u>, please use "1. Medical Expenses Support,"
- Exceed 300,000 yen, please apply for "2. Medical Expense Benefits under the Act."\*
- \* Atomic Bomb Survivors' Assistance Act
- \* You can apply for "1. Medical Expenses Support" for your annual out-of-pocket expenses up to 300,000 yen and apply for "2. Medical Expense Benefits under the Act" for the portion that exceeds 300,000 yen.

## **Selecting an Application**

<sup>\*</sup> The pink form can be used to file an application even if the amount does not exceed the provision ceiling of 300,000 yen, but screening will take time.

If you have any questions, please inquire with the Japan Public Health Association.

## 1. Application for Medical Expense Support

You may use receipts or other such documentation in simplified procedures to receive benefits <u>with a ceiling\*1 of 300,000 yen a year</u> as Medical Expense Support.

# (5) Other information (Application for Medical Expense Benefits under the Act)

For out-of-pocket medical expenses exceeding the amount of 300,000 yen (see\*1 on page 4), you may apply for Medical Expense Benefits under the Act as described on page 7. In this case, you must submit documentation including a written diagnosis and observations by a physician which has been issued by a medical institution or pharmacy and which provides details concerning the name of the disease and the nature of the treatment.