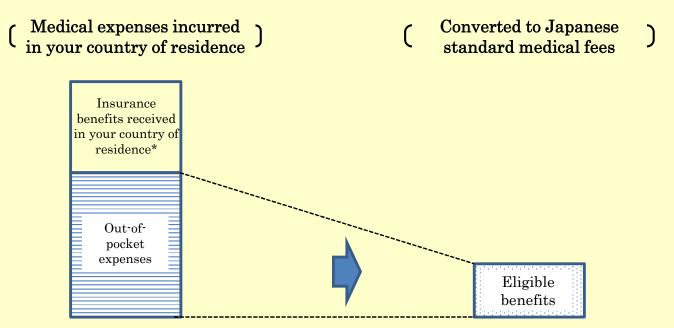

### [Calculation method]

expenses

(2) If the cost of the medical treatment received in your country of residence is significantly higher than the cost of the same treatment in Japan

\* If your out-of-pocket expenses exceed your eligible benefits, you will receive the full amount of the medical expenses converted to Japanese standard medical fees.

<sup>\*</sup> Including public insurance benefits, private insurance benefits, and other benefits for the medical treatment