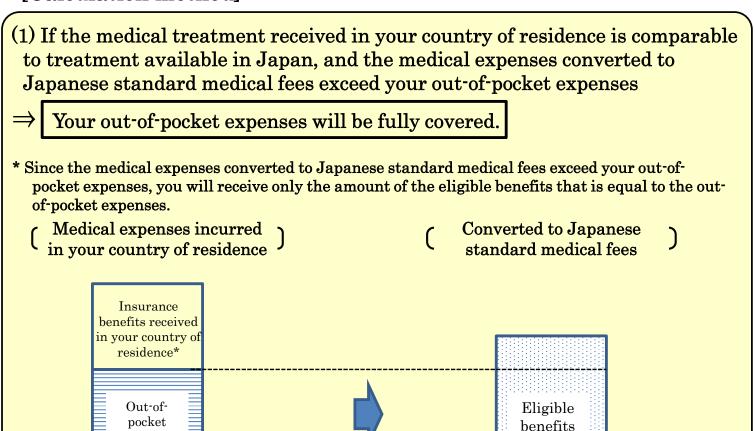

### [Calculation method]

expenses

(2) If the cost of the medical treatment received in your country of residence is significantly higher than the cost of the same treatment in Japan

\* If your out-of-pocket expenses exceed your eligible benefits, you will receive the full amount of the medical expenses converted to Japanese standard medical fees.

<sup>\*</sup> Including public insurance benefits, private insurance benefits, and other benefits for the medical treatment