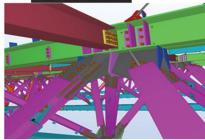

ccidents resulting from falling objects.



- Q According to the responses regarding the use of BIM and CIM, you used drawings of the attributes and checked for inconsistencies. Further, virtual reality technology was used to visualize the design content. Can you share more details?
- A For example, for the roof construction, by studying construction using BIM for both the building and the equipment, we were able to improve the accuracy of planning for three-dimensional and complicated shapes, thereby identifying issues (workability of joints and points of interference) that we wouldn't normally be able to see using two dimensions. This greatly contributed to consensus-building among the various specialized contractor parties.



Fitting of upper chord material and lattice material









#### Contractor comments

2

We mainly used BIM for the roof. Since it was an oval shape cantilever overhanging about 60 meters, its construction was particularly difficult, so BIM proved very useful. We verified that the joints fit, confirmed the mounting dimensions, and checked whether the work could be done safely. In addition, this made it possible to study the fit and mounting dimensions of roofs, catwalks used for maintenance, competition lighting, audio speakers, and so on while we were still in the design stage. The work could be visualized, which in turn led to improvement in productivity and safety. At the same time, this also helped in our management of labor productivity per unit, man-hours, and construction period.

In response to the question, "Do you think that taking the