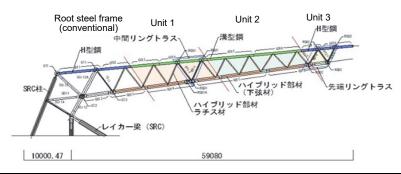

ign process





- Cross section of precast foundation beam (1) Standardized the cross section of the foundation beam as much as
  - possible

    ⇒ Studied the details of the reinforcement arrangement in the crossing part with the three types of beam width and three types
  - (2) Used a mechanical joint (class A) at the end of each foundation
  - Designed so as to not cause vield hinge on the foundation beam (3) Method for connecting the foundation beam in the circumferential
    - Used the space in the mechanical joint to angle the reinforcing bar

#### Contractor comments

Since we were able to study the conversion to foundation PC during the design stage, we were able to work more safely than had we starting the study once site activities were already underway.

#### Roof composition



- According to the responses, meetings with the clients, designers and contractors, as well as specialized subcommittees were held Q regularly in the 1st phase of the contract (basic design, implementation design work, construction technology examination work). How often and regarding what topics were such regular meetings held?
- This project adopted the design-build method.
  - · During the design stage, task forces were held every one to two weeks between the design team members (architecture, structure, equipment) and construction and client team members.
  - · The task force mainly worked to form consensus between the client, the designers, and the contractors on whether the design work and construction technology study work and open recruitment conditions were suitable. In such mee