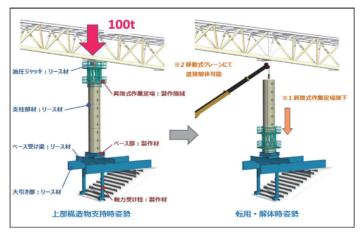

ing tower crane columns for the temporary support used in supporting the unit steel frame when assembling the unit steel frame for the stand roof.



Comparison of temporary support

We developed the Taisei-Climbing Adjustable Post System (T-CAPS), which uses the mast of a general-purpose large tower crane (JCC-400H) as the main component, and adopted it for construction. Using T-CAPS, the work scaffolding that could be raised and lowered along the mast support and the raising and lowering equipment in the mast eliminated the need to install safety equipment that needed to be attached. In addition, the descent of the elevating work scaffolding enabled direct disassembly by inserting a crane under the roof, dramatically improving the efficiency and safety of assembly and disassembly work.



Support system using T-CAPS and its components and structures and its disassembled process

#### Contractor comments

Since it was possible to consider temporary support for assembling the large roof from the time of design, it was no longer necessary to open an opening for the support in the step floor of the spectators' seats, and the work under the step floor could be done in parallel with the large roof assembly.

5

Q Did any measures focus on preventing falls, collisions, or public injury that often occur during construction work?

### A [Design stage]

1. Unitization of large roof: Reduction of aerial work risk

The steel frame for the roof was divided into three parts, assembled on the ground (including inspection corridors and lighting units), and then lifted into place.



####