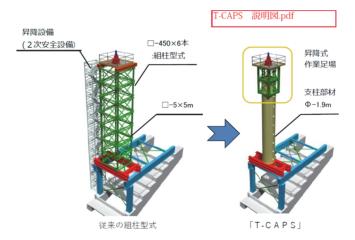

ly during the construction period and verified the structural safety during construction. We verified these items during the design stage, reflected the results in our design documents, and confirmed results using reports of the required level and so forth.

4

Q Please note the construction methods used and key elements adopted, including the implementation of risk assessments, to eliminate or reduce work risks during the design and/or construction stages.

#### A [Construction stage]

1. Temporary support work for roof steel frames: Efficient assembly and disassembly of support work to reduce aerial work

We developed a large-scale support using tower crane columns for the temporary support used in supporting the unit steel frame when assembling the unit steel frame for the stand roof.



Comparison of temporary support

We developed the Taisei-Climbing Adjustable Post System (T-CAPS), which uses the mast of a general-purpose large tower crane (JCC-400H) as the main component, and adopted it for construction. Using T-CAPS, the work scaffolding that could be raised and lowered along the mast support and the raising and lowering equipment in the mast eliminated the need to install safety equipment that needed to be attached. In addition, the descent of the elevating work scaffolding enabled direct disassembly by inserting a crane under the roof, dramatically improving the efficiency and safety of assembly and disassembly work.



Support system using T-CAPS and its components and structures and its disassembled process

#### Contractor comments

Since it was possible to con