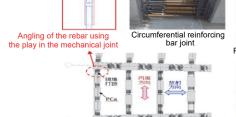

of materials, and in order to proceed with construction in the circumferential direction, we always worked with the same shape, same span, same quantity, and symmetry. This made it possible to use the equipment repeatedly and created a learning effect which facilitated the processes, and improved quality and safety.
  - (2) By incorporating a precast (PC) design for most of the RC and SRC structural parts and receiving approval from the Minister, precast members including foundations could be manufactured at an early stage, thereby significantly reducing the risk of various accidents and disasters as well as saving labor during site frame construction work.

Conversion to precasting (PC) for foundations: Reinforcement of bar joints in the circumferential direction of the foundation beams





Panoramic view of foundation for back stand side (April 28, 2017)



Foundation PC installation status

#### Contractor comments

There were about 3,500 pieces of foundation beams, and since they were oval, we constructed them at an angle. By using PC for the foundation beams, we were able to decrease the number of workers on site, which also reduced the amount of health and safety management required by the prime contractor.

(3) By anticipating on-site installation using unitization of roof members, we were able to incorporate the member composition, cross section, fit, and so forth into the design after simulating how to build the unit. This made it possible to significantly reduce aerial work. Also, we devised a way to easily join the units, thereby significantly reducing the risk