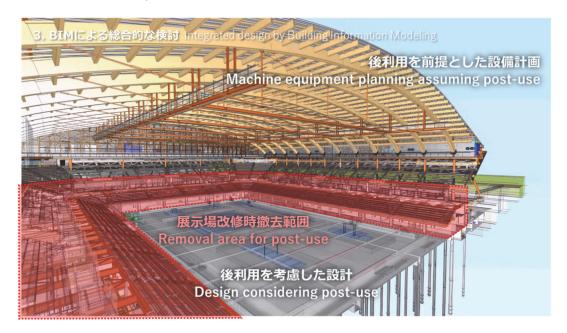

Table 2: List of businesses subject to the written questionnaire

|   | Venue Name                     | Owner                                                                 | Period of<br>Construction                                                         | Type of<br>Construction | Competition/Type                                                                 |
|---|--------------------------------|-----------------------------------------------------------------------|-----------------------------------------------------------------------------------|-------------------------|----------------------------------------------------------------------------------|
| 1 | Ariake Gymnastics Centre       | The Tokyo Organising Committee of the Olympic and Paralympic Games    | Nov. 15, 2017 - Oct. 2019                                                         | Temporary facility      | [Olympic] Artistic Gymnastics<br>[Paralympic] Boccia                             |
| 2 | Aomi Urban Sports Park         | The Tokyo Organising Committee of the Olympic and Paralympic Games    | Apr. 2019 - Sep. 2019<br>Dec. 2019 - Jun. 2020                                    | Temporary facility      | [Olympic] Cycling (BMX Freestyle, BMX Racing), Skateboarding                     |
| 3 | Odaiba Marine Park             | The Tokyo Organising Committee of the Olympic and Paralympic Games    | Dec. 2019 - Jun. 2020                                                             | Temporary facility      | [Olympic] Triathlon, Swimming (Marathon Swimming 10km)<br>[Paralympic] Triathlon |
| 4 | Oi Hockey Stadium              | Tokyo Metropolitan Government                                         | Jan. 5, 2018 - Jun. 27,<br>2019                                                   | Permanent facility      | [Olympic] Hockey                                                                 |
| 5 | Sea Forest Waterway            | Tokyo Metropolitan Government                                         | Jul. 29, 2016 – May 31,<br>2019                                                   | Permanent facility      | [Olympic] Rowing, Canoe Sprint<br>[Paralympic] Canoe, Rowing                     |
| 6 | Yumenoshima Park Archery Field | Tokyo Metropolitan Government                                         | Aug. 15, 2016 - Mar. 31,<br>2017                                                  | Permanent facility      | [Olympic] Archery<br>[Paralympic] Archery                                        |
| 7 | Asaka Shooting Range           | The Tokyo Organising Committee of the Olympic and Paralympic Games    | Feb. 2019 - Mar. 2020                                                             | Temporary facility      | [Olympic] Shooting<br>[Paralympic] Shooting                                      |
|   | Kokyo Gaien National Garden    | The Tokyo Organising Committee of<br>the Olympic and Paralympic Games | 1*Construction was canceled since the competition ended up being held in Sapporo. |                         |                                                                                  |