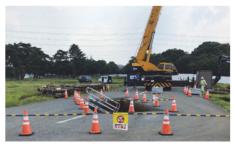

Table 2: List of businesses subject to the written questionnaire

|   | Venue Name                     | Owner                                                                 | Period of<br>Construction                                                         | Type of<br>Construction | Competition/Type                                                                 |
|---|--------------------------------|-----------------------------------------------------------------------|-----------------------------------------------------------------------------------|-------------------------|----------------------------------------------------------------------------------|
| 1 | Ariake Gymnastics Centre       | The Tokyo Organising Committee of the Olympic and Paralympic Games    | Nov. 15, 2017 - Oct. 2019                                                         | Temporary facility      | [Olympic] Artistic Gymnastics<br>[Paralympic] Boccia                             |
| 2 | Aomi Urban Sports Park         | The Tokyo Organising Committee of the Olympic and Paralympic Games    | Apr. 2019 - Sep. 2019<br>Dec. 2019 - Jun. 2020                                    | Temporary facility      | [Olympic] Cycling (BMX Freestyle, BMX Racing), Skateboarding                     |
| 3 | Odaiba Marine Park             | The Tokyo Organising Committee of the Olympic and Paralympic Games    | Dec. 2019 - Jun. 2020                                                             | Temporary facility      | [Olympic] Triathlon, Swimming (Marathon Swimming 10km)<br>[Paralympic] Triathlon |
| 4 | Oi Hockey Stadium              | Tokyo Metropolitan Government                                         | Jan. 5, 2018 - Jun. 27,<br>2019                                                   | Permanent facility      | [Olympic] Hockey                                                                 |
| 5 | Sea Forest Waterway            | Tokyo Metropolitan Government                                         | Jul. 29, 2016 – May 31,<br>2019                                                   | Permanent facility      | [Olympic] Rowing, Canoe Sprint<br>[Paralympic] Canoe, Rowing                     |
| 6 | Yumenoshima Park Archery Field | Tokyo Metropolitan Government                                         | Aug. 15, 2016 - Mar. 31,<br>2017                                                  | Permanent facility      | [Olympic] Archery<br>[Paralympic] Archery                                        |
| 7 | Asaka Shooting Range           | The Tokyo Organising Committee of the Olympic and Paralympic Games    | Feb. 2019 - Mar. 2020                                                             | Temporary facility      | [Olympic] Shooting<br>[Paralympic] Shooting                                      |
|   | Kokyo Gaien National Garden    | The Tokyo Organising Committee of<br>the Olympic and Paralympic Games | 1*Construction was canceled since the competition ended up being held in Sapporo. |                         |                                                                                  |