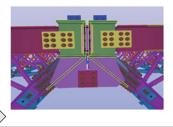

accidents resulting from falling objects.



- Q According to the responses regarding the use of BIM and CIM, you used drawings of the attributes and checked for inconsistencies. Further, virtual reality technology was used to visualize the design content. Can you share more details?
- A For example, for the roof construction, by studying construction using BIM for both the building and the equipment, we were able to improve the accuracy of planning for three-dimensional and complicated shapes, thereby identifying issues (workability of joints and points of interference) that we wouldn't normally be able to see using two dimensions. This greatly contributed to consensus-building among the various specialized contractor parties.



Fitting of upper chord material and lattice material









#### Contractor comments

2

We mainly used BIM for the roof. Since it was an oval shape cantilever overhanging about 60 meters, its construction was particularly difficult, so BIM proved very useful. We verified that the joints fit, confirmed the mounting dimensions, and checked whether the work could be done safely. In addition, this made it possible to study the fit and mounting dimensions of roofs, catwalks used for maintenance, competition lighting, audio speakers, and so on while we were still in the design stage. The work could be visualized, which in turn led to improvement in productivity and safety. At the same time, this also helped in our management of labor productivity per unit, man-hours, and construction period.

In response to the question, "Do you think that taking th