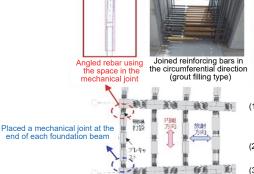

intenance, competition lighting, audio speakers, and so on while we were still in the design stage. The work could be visualized, which in turn led to improvement in productivity and safety. At the same time, this also helped in our management of labor productivity per unit, man-hours, and construction period.

In response to the question, "Do you think that taking the elimination or reduction of risks into consideration from the design stage leads to better health and safety during construction?" you answered regarding the importance of creating a design drawing that incorporates health and safety measures into consideration at the design stage. Can you share specific initiatives that you employed in this regard?

Precast foundation beam: Points to keep in mind during the design process





- Cross section of precast foundation beam (1) Standardized the cross section of the foundation beam as much as
  - possible

    ⇒ Studied the details of the reinforcement arrangement in the crossing part with the three types of beam width and three types
  - (2) Used a mechanical joint (class A) at the end of each foundation
  - Designed so as to not cause vield hinge on the foundation beam (3) Method for connecting the foundation beam in the circumferential
    - Used the space in the mechanical joint to angle the reinforcing bar

#### Contractor comments

Since we were able to study the conversion to foundation PC during the design stage, we were able to work more safely than had we starting the study once site activities were already underway.

#### Roof composition



- According