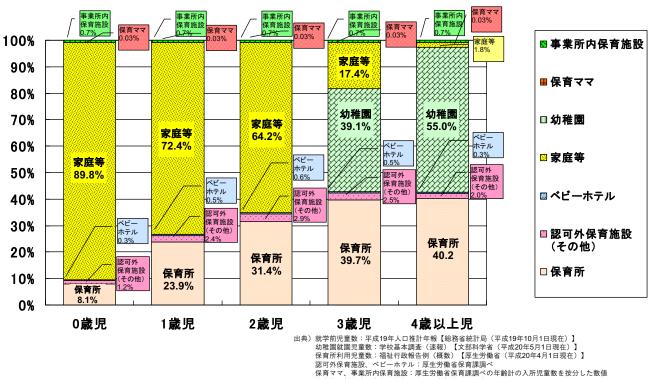

## 就学前児童が育つ場所

〇就学前児童が日中育てられている場所を年齢別に見ると、以下のとおり。



家庭等:就学前児童数と各施設入所児童数総計との差

33

## 他の社会保障制度における市町村事業の仕組み

| 介護保険制度