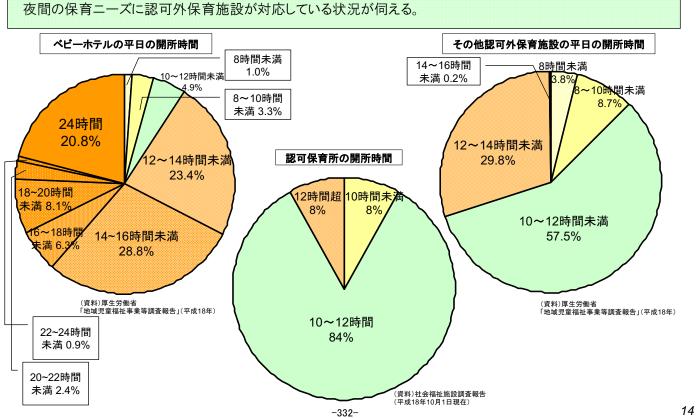

年       | 平成15年 | 増減    |  |
|             | 総数            | 100.0 | 100. 0 |       | 100. 0   | 100.0 |        | 100.0  | 100. 0 |       | 100. 0      | 100.0 |       |  |
|             | 個人            | 56.3  | 58. 1  | Δ 1.7 | 22. 7    | 4.0   | 18.8   | 46.4   | 53.9   | △ 7.5 | 68. 1       | 71.3  | △ 3.2 |  |
|             | 会社            | 26.1  | 23. 5  | 2.5   | 40. 2    | 51.1  | △ 10.9 | 45.8   | 37.3   | 8.5   | 15.4        | 13.0  | 2.4   |  |
|             | 任意団体          | 3.7   | 5.4    | Δ 1.7 | 2. 3     | 2.5   | Δ 0.2  | 1.6    | 2. 9   | Δ1.3  | 4. 8        | 6.8   | △ 2.0 |  |
|             | その他           | 13.9  | 13. 1  | 0.9   | 34.8     | 42.5  | Δ 7.7  | 6.2    | 5.8    | 0.4   | 11. 7       | 8.9   | 2.8   |  |

(資料)厚生労働省「地域児童福祉事業等調査報告」(平成18年)

## 認可外保育施設の開所時間



○ 開所時間は、ベビーホテルのみならず、その他認可外保育施設であっても、認可保育所に比して長く、早朝や

13