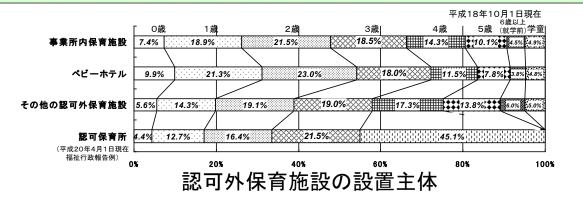

## 認可外保育施設の年齢別入所児童数

○ 認可外保育施設の年齢別入所児童数を見ると、認可保育所に比べ、ベビーホテルを中心に低年齢時の割合 が高い。

○ 認可外保育施設の設置主体を見ると、全体としては、約6割が個人、約2割が企業となっている。

|             | 施設の類型別設置主体の状況 |       |        |       |          |       |        |        |        |       |             |       |       |  |
|-------------|---------------|-------|--------|-------|----------|-------|--------|--------|--------|-------|-------------|-------|-------|--|
| (単位:%、ポイント) |               |       |        |       |          |       |        |        |        |       | 各年10        | 月1日現在 |       |  |
|             |               | 総数    |        |       | 事業所内保育施設 |       |        | ベビーホテル |        |       | その他の認可外保育施設 |       |       |  |
|             |               | 平成18年 | 平成15年  | 増減    | 平成18年    | 平成15年 | 増減     | 平成18年  | 平成15年  | 増減    | 平成18年       | 平成15年 | 増減    |  |
|             | 総数            | 100.0 | 100. 0 |       | 100. 0   | 100.0 |        | 100.0  | 100. 0 |       | 100. 0      | 100.0 |       |  |
|             | 個人            | 56.3  | 58. 1  | Δ 1.7 | 22. 7    | 4.0   | 18.8   | 46.4   | 53.9   | △ 7.5 | 68. 1       | 71.3  | △ 3.2 |  |
|             | 会社            | 26.1  | 23. 5  | 2.5   | 40. 2    | 51.1  | △ 10.9 | 45.8   | 37.3   | 8.5   | 15.4        | 13.0  | 2.4   |  |
|             | 任意団体          | 3.7   | 5.4    | Δ 1.7 | 2. 3     | 2.5   | Δ 0.2  | 1.6    | 2. 9   | Δ1.3  | 4. 8        | 6.8   | △ 2.0 |  |
|             | その他           | 13.9  | 13. 1  | 0.9   | 34.8     | 42.5  | Δ 7.7  | 6.2    | 5.8    | 0.4   | 11. 7       | 8.9   | 2.8   |  |