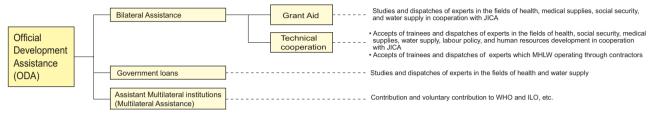

#### **Overview**

#### **Current State of the Official Development Assistance (ODA)**

Japan's ODA net disbursements totaled approximately US\$ 10,604.51 million in 2012 (excluding disbursements for Eastern Europe and graduated countries), and it ranked fifth amongst the members of OECD-DAC, behind the USA, France, Germany, and the United Kingdom. The budget in FY2013 is ¥1,041.9 billion.

The disbursement ratio of bilateral ODA in social infrastructure development and associated services including health, water supply and sanitation, population filed, labour policy and human resources development is 25.92% (including committed based disbursement for Eastern Europe and graduated country: US\$ 4,480.71 million) in 2012, and it has been a pillar of Japan's ODA. The MHLW is advancing co-operation by way of dispatching experts and accepting trainees mainly these fields.