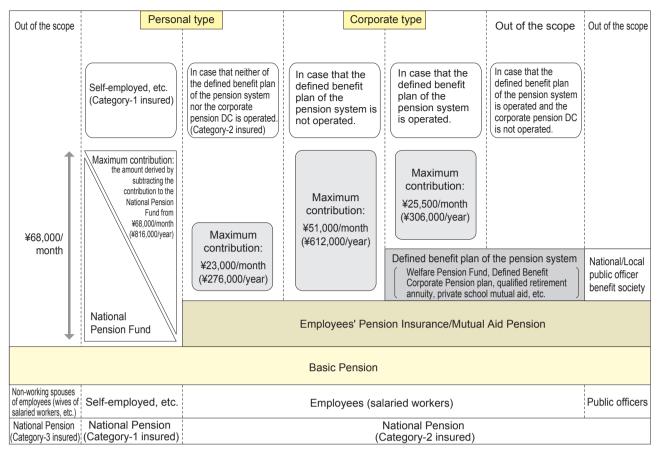

#### Japanese Pension system

- In Japan, every people of working-age population shall be an insured person of National Pension and receive a Basic pension in their older age. (First layer)
- Additionally private company workers and public officers shall join Employees' Pension or Mutual Aid Pension and receive
  pension, which are supplemental to the National Pension, in proportion to the individual's remuneration. (Second layer)
- o In addition, Employees' Pension, etc. are available at the option of individuals and companies. (Third layer)

(The figures are as of the end of March 2013)

\* "Category-2 insured person, etc." indicates the insured of Employees' Pension schemes (in addition to Category-2 insured person, persons aged 65 or older who are eligible for pension benefits on the grounds of old-age and retirement are also included).

| Category-1 insured persons                                                                                                                                                                                                                                                                                                                                 | Category-2 insured persons                                                                                                                                                                                                                                                                                                   | Category-3 insured persons                                                                                           |
|------------------------------------------------------------------------------------------------------------------------------------------------------------------------------------------------------------------------------------------------------------------------------------------------------------------------------------------------------------|------------------------------------------------------------------------------------------------------------------------------------------------------------------------------------------------------------------------------------------------------------------------------------------------------------------------------|----------------------------------------------------------------------------------------------------------------------|
| <ul> <li>Self-employed, farmers, and non-working<br/>persons, etc. aged 20-59</li> </ul>                                                                                                                                                                                                                                                                   | <ul> <li>Employees of private businessman and public officers</li> </ul>                                                                                                                                                                                                                                                     | <ul> <li>Spouses of private businessman and public officers</li> </ul>                                               |
| <ul> <li>Premium is a fixed amount.</li> <li>¥15,250 a month as of April 2014</li> <li>To be increased by ¥280 every year from April 2005. From FY2017 onward, the amount will be ¥16,900 (Based on the FY2004 value)</li> <li>The amount of premiums and the level of increase each fiscal year vary according to trends with prices and wages</li> </ul> | <ul> <li>Premium is proportional to the amount of the reward. (Employees' Pension)</li> <li>17.120% as of September 2013</li> <li>To be increased by 0.354% every year from October 2004. From September 2017 onward, the rate will be 18.30%.</li> <li>Premium is shared equally by an employee and an employer.</li> </ul> | Contribution by the insured is not required.     Borne by the insurer of the pension in which a spouse participates. |