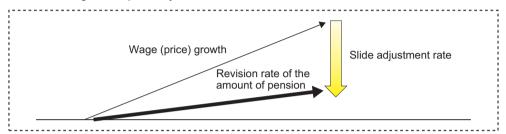

#### Macro-Economic Slide Formula

With the 2004 revision, in calculating the amounts of pensions, and until benefits are balanced with the costs, a system where the growth of the amounts of pensions will be adjusted are utilized rather than direct use of wages and price increases. This system is invoked after exceptional levels are eliminated.

#### New System of Adjusting the Amount of Pension (Macro-Economic Slide Formula)

People who newly start receiving pension (new decision recipients): wage growth - slide adjustment rate\*

People who are currently receiving pension (previous decision recipients): price growth - slide adjustment rate\*

\* Slide adjustment rate:

Decrease rate of the total number of people covered by public pensions + fixed rate with consideration of growth rate of average life expectancy

- O Start the adjustment of the amount of benefits in the case where it is anticipated, in the actuarial verification that is held at least once every five years, that keeping the financial equilibrium of pension is difficult throughout the financial equilibrium period, even though keeping necessary amount of pension reserve (approximately one year of the amount of benefit) so as not to be detrimental to pension payment at the end of the approximately 100 years of the financial equilibrium period.
- O The amount of pension <u>usually</u> increase in response to wage and price increase. However <u>during adjustment period of pension benefit</u>, the revision of pension benefit will be reflected in the decrease of the force that bears pension system and growth of average life expectance so that the increase of the amount of pension shall be suppressed to be lower than the increase of wage and prices. (This system is called as "Macro-Economic Slide Formula")
- O In subsequent actuarial verification, at a time when the financial equilibrium of pension is anticipated to be sustainable, those adjustment of the amount of benefits shall be concluded.