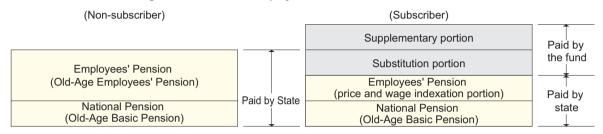

#### **Employees' Pension Scheme**

(As of the end of FY2012 (the end of March 2013))

| Classification                                             | Number<br>of<br>insured<br>persons | Number of persons eligible for old-age (retirement) pension (corresponding to old-age, retirement pension) [2] | Pension support ratio | Average monthly<br>benefit for old-age<br>(retirement) pension<br>(corresponding to<br>old-age, retirement<br>pension)<br>(excluding advance<br>or postponed<br>payment) | Total<br>cost of<br>real<br>expen-<br>diture | fun<br>book<br>[at m | erve<br>d at<br>value<br>arket<br>ue] | Ratio of<br>reserve fund<br>to benefit<br>expenditure<br>at book<br>value<br>[at market<br>value] | Premium<br>Rate<br>(%)<br>(as of<br>Sep.<br>2013) | Pensionable<br>age of old-age<br>(retirement)<br>pension<br>(FY2013) |                  |
|------------------------------------------------------------|------------------------------------|----------------------------------------------------------------------------------------------------------------|-----------------------|--------------------------------------------------------------------------------------------------------------------------------------------------------------------------|----------------------------------------------|----------------------|---------------------------------------|---------------------------------------------------------------------------------------------------|---------------------------------------------------|----------------------------------------------------------------------|------------------|
|                                                            | 10,000 persons                     | 10,000 persons                                                                                                 |                       | ¥10,000                                                                                                                                                                  | ¥ Trillion                                   | ¥ Trillion           | ¥ Trillion                            |                                                                                                   | %                                                 | Remuneration-based portion                                           |                  |
| Employees' Pension insurance                               | 3,472                              | 1,523                                                                                                          | 2.28                  | 16.0                                                                                                                                                                     | 36.9                                         | 105.0                | [117.9]                               | 3.8 [3.9]                                                                                         | 17.120                                            | General male/female: Ag                                              | ge 61            |
| National public officers Mutual<br>Aid associations (MAAs) | 106                                | 71                                                                                                             | 1.50                  | 21.1                                                                                                                                                                     | 2.1                                          | 7.6                  | [7.7]                                 | 5.1 [5.1]                                                                                         | 16.570                                            |                                                                      | je 60<br>je 60   |
| Local public officers MAAs                                 | 284                                | 199                                                                                                            | 1.43                  | 21.9                                                                                                                                                                     | 5.7                                          | 36.8                 | [38.5]                                | 9.1 [8.8]                                                                                         | 16.570                                            | General male/mutual aid female: Ag                                   |                  |
| Private school teachers/employees MAAs                     |                                    | 12                                                                                                             | 4.00                  | 20.7                                                                                                                                                                     | 0.5                                          | 3.4                  | [3.6]                                 | 7.7 [7.7]                                                                                         | 13.646                                            |                                                                      | je 63  <br>je 60 |
| Total                                                      | 3,912                              | 1,805                                                                                                          | 2.17                  | 16.8                                                                                                                                                                     | 45.3                                         | 152.8                | [167.7]                               | 4.5 [4.6]                                                                                         | _                                                 | willion or occurred it. Ay                                           | ,000             |

    3. Average monthly benefit for old-age (retirement) pension includes benefits for old-age basic pension. The figure, however, excludes the benefits for those who selected advance or postponed payments (including decreasing amount retirement pension) and for those who have reached the pensionable age with regard to the remuneration-based portion but have not reached the pensionable age with regard to the fixed-amount portion. Estimation method has been altered to a stricter one to exclude advanced payment receivers since this fiscal year.
  - 4. Total cost of real expenditure is the amount after deducting the amount to basic pension from the benefit, plus the basic pension contribution.
  - 5. The premium rate of Employees' Pension Insurance for mineworkers and seamen is 17.440%
  - 6. Reserve fund of the Employees' Pension insurance does not include the reserve of the portion the Employees' Pension Fund substitutes for the Employees' Pension insurance.
  - 7. Reserve fund [at market value] partly includes those evaluated based on book value.
  - 8. Ratio of reserve fund to benefit expenditure represents an index showing that how many years of real total expenditure including state and public economy subsidies and additional spending is equivalent to the reserve fund held at the end of the previous fiscal year. (It is different from the reserve ratio representing that how many years of the expenditure financed with premium contribution of actual expenditure (the expenditure financed by other than state and public economy subsidies) is equivalent to the reserve fund held at the end of the previous fiscal year).