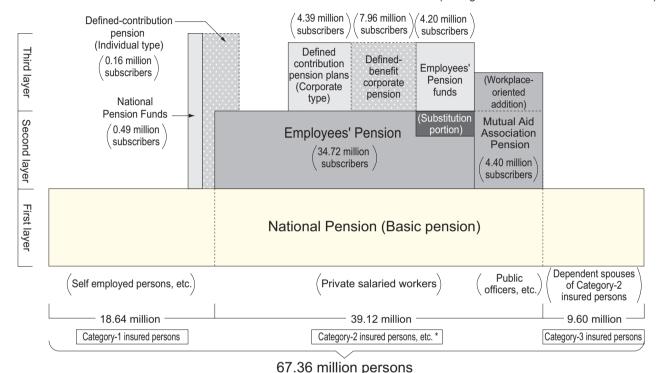

#### Japanese Pension system

- In Japan, every people of working-age population shall be an insured person of National Pension and receive a Basic pension in their older age. (First layer)
- Additionally private company workers and public officers shall join Employees' Pension or Mutual Aid Pension and receive
  pension, which are supplemental to the National Pension, in proportion to the individual's remuneration. (Second layer)
- o In addition, Employees' Pension, etc. are available at the option of individuals and companies. (Third layer)

(The figures are as of the end of March 2013)

\* "Category-2 insured person, etc." indicates the insured of Employees' Pension schemes (in addition to Category-2 insured person, persons aged 65 or older who are eligible for pension benefits on the grounds of old-age and retirement are also included).

| Category-1 insured persons                                                                                                                                                                                                                                                                                                                                 | Category-2 insured persons                                                                                                                                                                                                                                                                                                   | Category-3 insured persons                                                                                           |
|------------------------------------------------------------------------------------------------------------------------------------------------------------------------------------------------------------------------------------------------------------------------------------------------------------------------------------------------------------|------------------------------------------------------------------------------------------------------------------------------------------------------------------------------------------------------------------------------------------------------------------------------------------------------------------------------|----------------------------------------------------------------------------------------------------------------------|
| <ul> <li>Self-employed, farmers, and non-working<br/>persons, etc. aged 20-59</li> </ul>                                                                                                                                                                                                                                                                   | <ul> <li>Employees of private businessman and public officers</li> </ul>                                                                                                                                                                                                                                                     | <ul> <li>Spouses of private businessman and public officers</li> </ul>                                               |
| <ul> <li>Premium is a fixed amount.</li> <li>¥15,250 a month as of April 2014</li> <li>To be increased by ¥280 every year from April 2005. From FY2017 onward, the amount will be ¥16,900 (Based on the FY2004 value)</li> <li>The amount of premiums and the level of increase each fiscal year vary according to trends with prices and wages</li> </ul> | <ul> <li>Premium is proportional to the amount of the reward. (Employees' Pension)</li> <li>17.120% as of September 2013</li> <li>To be increased by 0.354% every year from October 2004. From September 2017 onward, the rate will be 18.30%.</li> <li>Premium is shared equally by an employee and an employer.</li> </ul> | Contribution by the insured is not required.     Borne by the insurer of the pension in which a spouse participates. |

#### **National Pension Scheme**

(As of the end of FY2012 (the end of March 2013))

| Classification                            | Number of insured persons | Number of<br>persons<br>eligible for<br>old-age basic<br>pension, etc.<br>[2] | Pension support ratio  [1] [2] | Average<br>monthly benefit<br>for old-age<br>basic pension<br>(excluding<br>advance or<br>postponed<br>payment) | Total cost<br>of real<br>expenditure | Reserve<br>fund at<br>book value<br>[at market<br>value] | Ratio of<br>reserve fund<br>to benefit<br>expenditure<br>at book value<br>[at market<br>Value] | (as of Sep. | Pension-<br>able age<br>of old age<br>basic<br>pension |
|-------------------------------------------|---------------------------|-------------------------------------------------------------------------------|--------------------------------|-----------------------------------------------------------------------------------------------------------------|--------------------------------------|----------------------------------------------------------|------------------------------------------------------------------------------------------------|-------------|--------------------------------------------------------|
|                                           | 10,000 persons            | 10,000 persons                                                                |                                | ¥10,000                                                                                                         | ¥ Trillion                           | ¥ Trillion ¥ Trillion                                    |                                                                                                |             |                                                        |
| Category-1 insured persons                | 1,864                     |                                                                               |                                |                                                                                                                 | 4.2                                  | 7.3 [8.1]                                                | 3.9 [3.9]                                                                                      | ¥15,040     |                                                        |
| Category-2 insured persons                | 3,793                     | 2.970                                                                         | 2.23                           | 5.8                                                                                                             |                                      |                                                          |                                                                                                |             | 65                                                     |
| Category-3 insured persons                | 960                       | 2,970                                                                         | 2.23                           | 5.8                                                                                                             | _                                    |                                                          |                                                                                                | _           |                                                        |
| Total                                     | 6,617                     |                                                                               |                                |                                                                                                                 |                                      |                                                          |                                                                                                |             |                                                        |
| (Ref) Total of public pension subscribers | 6,736                     |                                                                               |                                |                                                                                                                 |                                      |                                                          |                                                                                                |             |                                                        |

#### **Employees' Pension Scheme**

(As of the end of FY2012 (the end of March 2013))

| Classification                                             | Number<br>of<br>insured<br>persons | Number of persons eligible for old-age (retirement) pension (corresponding to old-age, retirement pension) [2] | Pension support ratio | Average monthly<br>benefit for old-age<br>(retirement) pension<br>(corresponding to<br>old-age, retirement<br>pension)<br>(excluding advance<br>or postponed<br>payment) | Total<br>cost of<br>real<br>expen-<br>diture | fun<br>book<br>[at m | erve<br>d at<br>value<br>arket<br>ue] | Ratio of<br>reserve fund<br>to benefit<br>expenditure<br>at book<br>value<br>[at market<br>value] | Premium<br>Rate<br>(%)<br>(as of<br>Sep.<br>2013) | Pensionable<br>age of old-age<br>(retirement)<br>pension<br>(FY2013) |                  |
|------------------------------------------------------------|------------------------------------|----------------------------------------------------------------------------------------------------------------|-----------------------|--------------------------------------------------------------------------------------------------------------------------------------------------------------------------|----------------------------------------------|----------------------|---------------------------------------|---------------------------------------------------------------------------------------------------|---------------------------------------------------|----------------------------------------------------------------------|------------------|
|                                                            | 10,000 persons                     | 10,000 persons                                                                                                 |                       | ¥10,000                                                                                                                                                                  | ¥ Trillion                                   | ¥ Trillion           | ¥ Trillion                            |                                                                                                   | %                                                 | Remuneration-based portion                                           |                  |
| Employees' Pension insurance                               | 3,472                              | 1,523                                                                                                          | 2.28                  | 16.0                                                                                                                                                                     | 36.9                                         | 105.0                | [117.9]                               | 3.8 [3.9]                                                                                         | 17.120                                            | General male/female: Ag                                              | ge 61            |
| National public officers Mutual<br>Aid associations (MAAs) | 106                                | 71                                                                                                             | 1.50                  | 21.1                                                                                                                                                                     | 2.1                                          | 7.6                  | [7.7]                                 | 5.1 [5.1]                                                                                         | 16.570                                            |                                                                      | je 60<br>je 60   |
| Local public officers MAAs                                 | 284                                | 199                                                                                                            | 1.43                  | 21.9                                                                                                                                                                     | 5.7                                          | 36.8                 | [38.5]                                | 9.1 [8.8]                                                                                         | 16.570                                            | General male/mutual aid female: Ag                                   |                  |
| Private school teachers/employees MAAs                     |                                    | 12                                                                                                             | 4.00                  | 20.7                                                                                                                                                                     | 0.5                                          | 3.4                  | [3.6]                                 | 7.7 [7.7]                                                                                         | 13.646                                            |                                                                      | je 63  <br>je 60 |
| Total                                                      | 3,912                              | 1,805                                                                                                          | 2.17                  | 16.8                                                                                                                                                                     | 45.3                                         | 152.8                | [167.7]                               | 4.5 [4.6]                                                                                         | _                                                 | willion or occurred it. Ay                                           | ,000             |