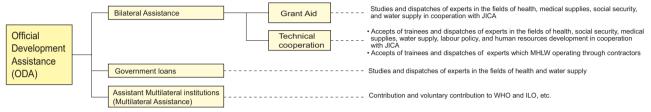

#### **Current State of the Official Development Assistance (ODA)**

Japan's ODA net disbursements totaled approximately US\$ 10,831.42 million in 2011 (excluding disbursements for Eastern Europe and graduated countries), and it ranked fifth amongst the members of OECD-DAC, behind the USA, France, Germany, and the United Kingdom. The budget in FY2012 is ¥1,098.6 billion.

The disbursement ratio of bilateral ODA in social infrastructure development and associated services including health, water supply and sanitation, population filed, labour policy and human resources development is 24.51% (including committed based disbursement for Eastern Europe and graduated country: US\$ 3,809.92 million) in 2011, and it has been a pillar of Japan's ODA. The MHLW is advancing co-operation by way of dispatching experts and accepting trainees mainly these fields.