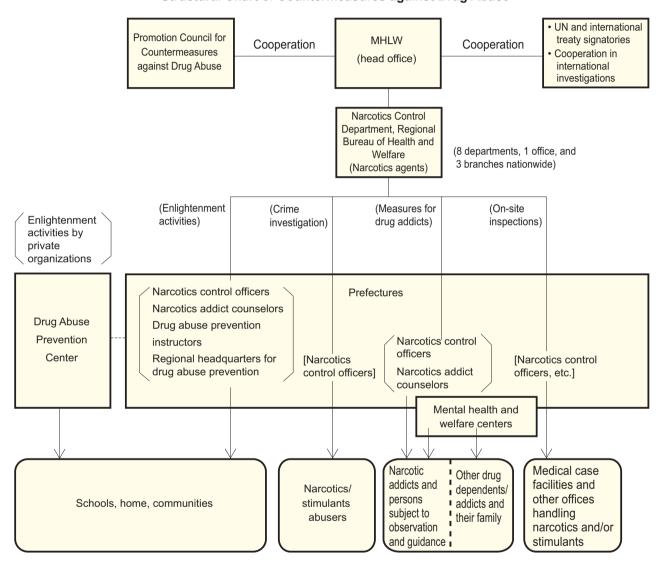

#### **Narcotics Measures**

#### Overview

#### Structural Chart of Countermeasures against Drug Abuse

While narcotics used as analgesics for cancer patients and psychotropics such as hypnotics and antianxiety drugs have important roles in medicine, they can cause significant harm, if illegally abused, not only to the health of abusers but also to the entire society.

Efforts are therefore being made in taking various measures in a comprehensive manner, including stabilizing the supply and demand of medical narcotics and drug abuse countermeasures such as enhanced enlightenment activities, reinforced law enforcement, promotion of re-abuse prevention, and promotion of international cooperation.