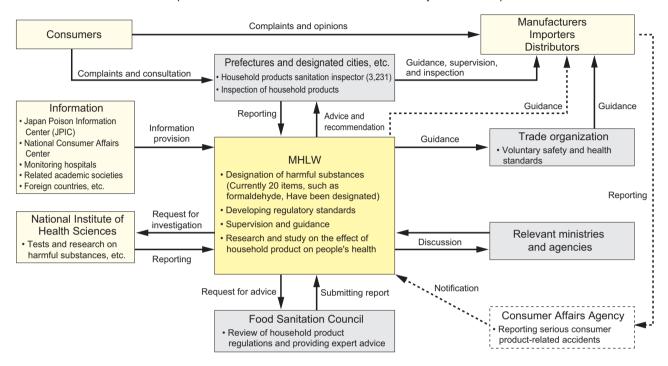

mical Substances).

### **Household Product Safety Measures**

#### **Overview**

#### **Outline of the Control System of Household Products Containing Harmful Substances**

For the purpose of preventing health hazards caused by chemical substances contained in household products such as cleaners and aerosol products (atomizing corpuscular contents in the air) as well as textile products for clothing. The Ministry of Health, Labour and Welfare is authorized to designate products as containing "harmful substances" in accordance with the Act on Control of Household Products Containing Harmful Substances. Moreover, the Ministry sets forth standards for regulating the quantity of such harmful substances in household products that contain them so as to ensure the safety of household products.



(Note) The number of household products sanitation inspectors is as of April 1, 2012.

<sup>\* -</sup> Obligation in accordance with the Consumer Product Safety Act

### **Environmental Health Industry**



### Detailed Data Changes in Number of Environmental Health Industry Facilities (Actual Numbers)

|          |                             | 1998      | 1999      | 2000      | 2001      | 2002      | 2003      | 2004      | 2005      | 2006      | 2007      | 2008      | 2009      | 2010      | 2011      |
|----------|-----------------------------|-----------|-----------|-----------|-----------|-----------|-----------|-----------|-----------|-----------|-----------|-----------|-----------|-----------|-----------|
| Tot      | al                          | 2,549,560 | 2,567,847 | 2,61