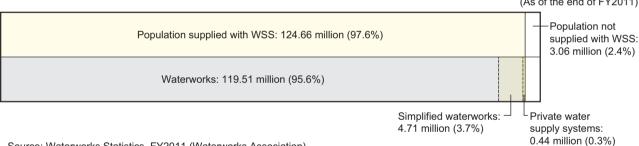

lth, Labour and Welfare for those installed by the government). |                                         |  |  |  |
| Small sca<br>supply sys | le private water<br>stems                   | Supply of water from tanks installed in office buildings, apartment houses, etc. (effective volume of the tanks being more than 10m³) where the source is only from waterworks suppliers.                                                                                                                                  |                                         |  |  |  |

Source: Waterworks Statistics, 2011 (Waterworks Association) (Note) The number of systems is of the end of FY2011.

#### **Detailed Data 2**

#### Breakdown of the Population Covered by Water Supply System (WSS)

(As of the end of FY2011)



Source: Waterworks Statistics, FY2011 (Waterworks Association)

### Detailed Data 3 Changes in Volume of Water Supply in Waterworks

|                                                    | 1975    | 1980    | 1985    | 1990    | 1995    | 2000    | 2005    | 2010    | 2011    |
|----------------------------------------------------|---------|---------|---------|---------|---------|---------|---------|---------|---------|
| Total population (1,000 persons)                   | 112,279 | 116,860 | 121,005 | 123,557 | 125,424 | 126,901 | 127,709 | 128,000 | 127,713 |
| Populaton supplied with waterworks (1,000 persons) | 88,065  | 97,620  | 104,135 | 108,885 | 112,496 | 115,533 | 117,788 | 119,505 | 119,508 |
| Average volume per day (1,000 m³)                  | 32,871  | 35,623  | 39,498  |