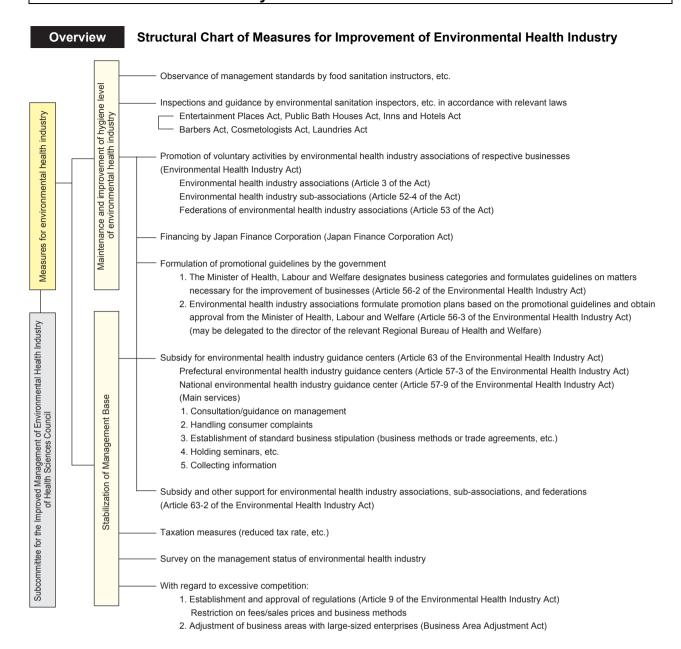

lth hazards caused by chemical substances contained in household products such as cleaners and aerosol products (atomizing corpuscular contents in the air) as well as textile products for clothing. The Ministry of Health, Labour and Welfare is authorized to designate products as containing "harmful substances" in accordance with the Act on Control of Household Products Containing Harmful Substances. Moreover, the Ministry sets forth standards for regulating the quantity of such harmful substances in household products that contain them so as to ensure the safety of household products.



(Note) The number of household products sanitation inspectors is as of April 1, 2012.

<sup>\* -</sup> Obligation in accordance with the Consumer Product Safety Act

### **Environmental Health Industry**



### Detailed Data Changes in Number of Environmental Health Industry Facilities (Actual Numbers)

|          |                             | 1998      | 1999      | 2000      | 2001      | 2002      | 2003      | 2004      | 2005      | 2006      | 2007      | 2008      | 2009      | 2010      | 2011      |
|----------|-----------------------------|-----------|-----------|-----------|-----------|-----------|-----------|-----------|-----------|-----------|-----------|-----------|-----------|-----------|-----------|
| Tot      | al                          | 2,549,560 | 2,567,847 | 2,618,565 | 2,617,007 | 2,604,773 | 2,590,794 | 2,570,853 | 2,568,310 | 2,560,450 | 2,535,169 | 2,506,214 | 2,482,593 | 2,423,076 | 2,426,109 |
| Ent      | ertainment places           | 5,024     | 5,092     |