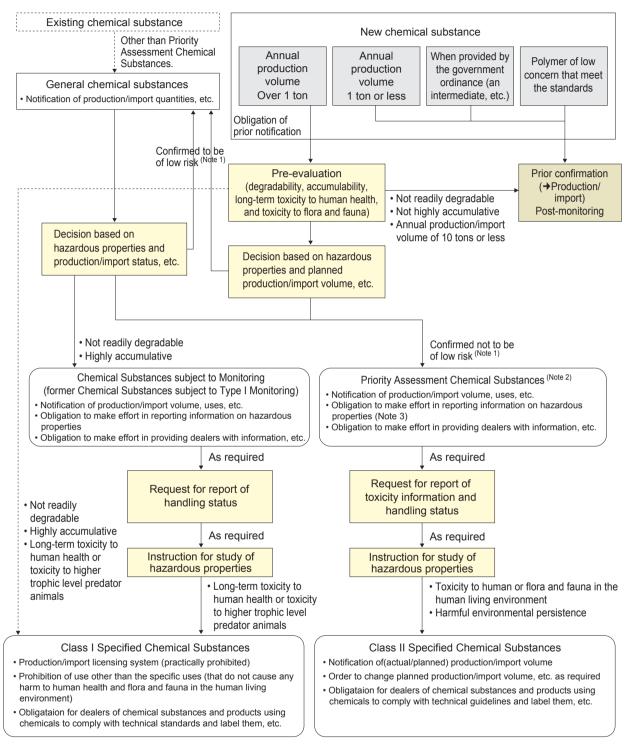

on treatment, biological treatment, and aeration, etc.

(As of the end of FY2011)

Source: Waterworks Statistics, FY2011 (Waterworks Association)

### Detailed Data 7 Status with Earthquake-Resistance of Waterworks



(Note) The figures indicate the percentage of pipes that were earthquake-resistant (earthquake-proof rate) up to FY2006 and the percentage of pipes that meet earthquake-resistance standards (earthquake-resistant pipes + non-earthquake-resistant pipes but which are situated in better ground and are therefore considered to be earthquake-resistant) (earthquake-resistance compliance rate) from FY2007 on.

#### **Chemical Substance Safety Measures**

#### Overview

Outline of Act on the Evaluation of Chemical Substances and Regulation of Their Manufacture, etc. (from April 2011)



- Note 1) The "risk" in this chart indicates that substances may have "long-term toxicity to human health or toxicity to or flora and fauna in the human living environment" and ""harmful environmental persistence" according to the requirements of Class II Specified Chemical Substances.
- Note 2) Chemical Substances subject to Type II and III Monitoring were abolished. Substances in these categories were designated as Priority Assessment Chemical Substances, as required, considering production/import volume, uses, etc..
- Note 3) Also applies to Class II Specified Chemical Substances.
- Note 4) Obligation to report newly obtained information on hazardous properties also exists (excluding Class I Specified Chemical Substances).
- Note 5) Guidance/advice on handling methods is provided as r