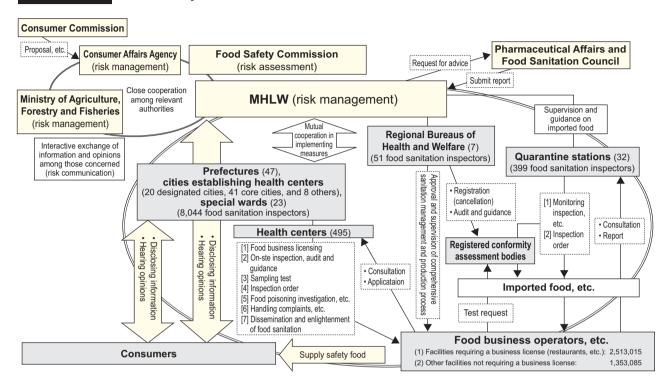

## Overview Food Safety Administration

<sup>\*</sup> The number of quarantine stations (including the number of food sanitation inspectors) is of March 31, 2013, the number of Regional Bureaus of Health and Welfare (including the number of food sanitation inspectors), prefectures, cities establishing health centers, special wards, and health centers is of March 31, 2013, and the number of sanitation inspectors (excluding the number of quarantine stations and Regional Bureaus of Health and Welfare) and food business operators, etc. is of March 31, 2012.