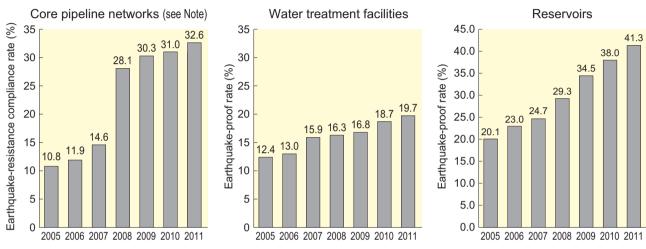

-----------------------|----------------------|-----------------------|---------------------|------------------------------------------------|--|--|
| 17.6%                       | 3.4%                 | 77.7%                 | 1.3%                | 30.4%                                          |  |  |

Advanced water treatment facilities are supplementary to disinfection treatment only, slow sand filtration, rapid sand filtration, and membrane filtration facilities and thus the figure is given as a included number. "Advanced water treatment" includes ozonation, activated carbon treatment, biological treatment, and aeration, etc.

(As of the end of FY2011)

Source: Waterworks Statistics, FY2011 (Waterworks Association)

### Detailed Data 7 Status with Earthquake-Resistance of Waterworks



(Note) The figures indicate the percentage of pipes that were earthquake-resistant (earthquake-proof rate) up to FY2006 and the percentage of pipes that meet earthquake-resistance standards (earthquake-resistant pipes + non-earthquake-resistant pipes but which are situated in better ground and are therefore considered to be earthquake-resistant) (earthquake-resistance compliance rate) from FY2007 on.

#### **Chemical Substance Safety Measures**

#### Overview

Outline of Act on the Evaluation of Chemical Substances and Regulation of Their Manufacture, etc. (from April 2011)



- Note 1) The "risk" in this chart indicates that substances may have "long-term toxicity to human health or toxicity to or flora and fauna in the human living environment" and ""harmful environmental persistence"