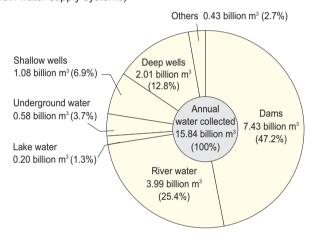

| 119,505 | 119,508 |
| Average volume per day (1,000 m³)                  | 32,871  | 35,623  | 39,498  | 43,348  | 44,423  | 44,350  | 42,932  | 41,482  | 40,838  |
| Average volume per day per person (L)              | 372     | 361     | 376     | 394     | 391     | 381     | 363     | 346     | 340     |
| Maximum volume per day (1,000 m³)                  | 42,211  | 45,500  | 50,193  | 54,149  | 54,635  | 53,103  | 50,054  | 48,149  | 47,240  |
| Maximum volume per day per person (L)              | 480     | 461     | 477     | 493     | 482     | 457     | 423     | 401     | 394     |

Source: Waterworks Statistics, FY2011 (Waterworks Association)

### Detailed Data 4 Percentage Distribution of Source of Water Supply

(Total of waterworks + bulk water supply systems)

(FY2011)



Source: Waterworks Statistics, FY2011 (Waterworks Association)

# Detailed Data 5 Water Quality Standards Items and Values

| NI. | H                                         | Oberrelevel                                                                      |
|-----|-------------------------------------------|----------------------------------------------------------------------------------|
| No. | Item Common Bacteria                      | Standard value                                                                   |
| 2   | Escherichia coli                          | Not more than 100 colonies formed per 1mL  Not to be detected                    |
| 3   | Cadmium and compounds                     | 0.003 mg/L or less (amount of cadmium)                                           |