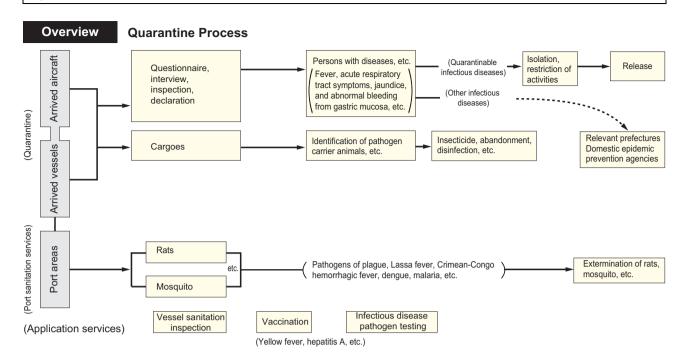

# [3] Living Environment

#### **Food Safety Administration**

## Overview Food Safety Administration



<sup>\*</sup> The number of quarantine stations (including the number of food sanitation inspectors) is of March 31, 2013, the number of Regional Bureaus of Health and Welfare (including the number of food sanitation inspectors), prefectures, cities establishing health centers, special wards, and health centers is of March 31, 2013, and the number of sanitation inspectors (excluding the number of quarantine stations and Regional Bureaus of Health and Welfare) and food business operators, etc. is of March 31, 2012.

#### **Quarantine Process**



### Detailed Data 1 Quarantine Station (as of April 1, 2013)

|                                |   | Seaport | Airport | Total |  |
|--------------------------------|---|---------|---------|-------|--|
| Main stations                  | 0 | 11      | 2       | 13    |  |
| Branch stations                | 0 | 7       | 7       | 14    |  |
| Local offices                  |   | 63      | 20      | 83    |  |
| Total                          |   | 81      | 29      | 110   |  |
| Ports with quarantine stations |   | 89      | 29      | 118   |  |

### Detailed Data 2 Quarantine results (2011)

| Quarantined vessels | Quarantined persons | Quarantined aircarft | Quarantined persons |  |  |
|---------------------|---------------------|----------------------|---------------------|--|--|
| (v