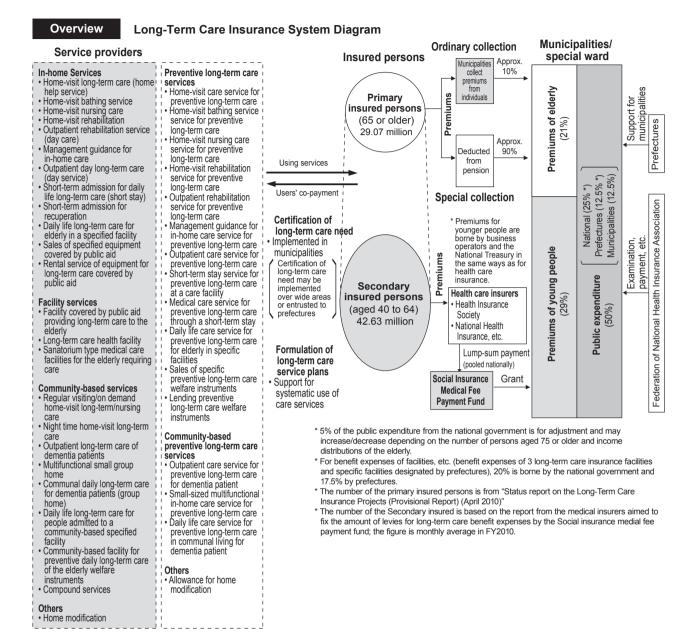

# **Outline of Long-Term Care Insurance System**

# **Detailed Information 1**

### Insured Person, Eligible Person, Premium Burden, Levy, and Collection Methods

|                             | Primary insured                                                                                                                                                                                                                                                                  | Secondary insured                                                                                                                                                                                                                                                             |
|-----------------------------|----------------------------------------------------------------------------------------------------------------------------------------------------------------------------------------------------------------------------------------------------------------------------------|-------------------------------------------------------------------------------------------------------------------------------------------------------------------------------------------------------------------------------------------------------------------------------|
| Covered                     | Persons aged 65 or older                                                                                                                                                                                                                                                         | Persons aged 40-64 who are participants of health care insurance                                                                                                                                                                                                              |
| Eligible                    | Persons requiring long-term care (such as bedridden, dementia)     Persons requiring support (such as infirmity)                                                                                                                                                                 | The case is limited where a condition of need for Long-<br>Term Care or for a Needed Support Condition is due to<br>disease (specified disease) caused by aging such as<br>terminal cancer and rheumatoid arthritis, etc.                                                     |
| Premium burden              | Collected by municipalities                                                                                                                                                                                                                                                      | Health care insurers collect the premiums as health care insurance premiums and pay in lump-sum                                                                                                                                                                               |
| Levy and collection methods | Fixed premium in accordance with income level (to ease the burden on the people with low income)     Special collection (deduction from the pension) for the insured receiving ¥180,000 or more benefits from the Old-Age Pension (*) annually. For others, ordinary collection. | Health care insurance: standard remuneration and standard bonus x long-term care insurance contribution (borne partly by business operators)     National Health Insurance: Divided proportionally by income or on a per capita basis (borne partly by the National Treasury) |

# **Detailed Information 2**

### **Premiums**

1. In order to require the burden bearing according to the ability to bear for the premium of the primary insured persons, a fixed premium will be set by each municipality in accordance with the income level of the insured. The burden of the people with low income will be eased, while the burden of the people with high income will be incurred according to the income of the insured persons.

# Detailed Information 4 Procedures for Using the System

 Municipalities are responsible for certification of long-term care and support needs based on the evaluation results by the Certification Committee for Long-term Care Need

### **Detailed Information 5**

### **Contents of Insurance Benefits**

|                                                        | Services of care prevention benefits                                                                                                                                                                                                                                                                                                                                                                                                                                                                                                                                                                                                                                                                                                                                                                                                                           | Services of long-term care benefits                                                                                                                                                                                                                                                                                                                                                                                                                                                                                                                                                                                                                                                                                                                                                              |
|--------------------------------------------------------|----------------------------------------------------------------------------------------------------------------------------------------------------------------------------------------------------------------------------------------------------------------------------------------------------------------------------------------------------------------------------------------------------------------------------------------------------------------------------------------------------------------------------------------------------------------------------------------------------------------------------------------------------------------------------------------------------------------------------------------------------------------------------------------------------------------------------------------------------------------|--------------------------------------------------------------------------------------------------------------------------------------------------------------------------------------------------------------------------------------------------------------------------------------------------------------------------------------------------------------------------------------------------------------------------------------------------------------------------------------------------------------------------------------------------------------------------------------------------------------------------------------------------------------------------------------------------------------------------------------------------------------------------------------------------|
| Services designated/supervised by prefectures          | Preventive long-term care services  Home-visit care service for preventive long-term care Home-visit bathing service service for preventive long-term care Home-visit nursing care service for preventive long-term care Home-visit rehabilitation service for preventive long-term care Management guidance for in-home care service for preventive long-term care Outpatient care service for preventive long-term care Outpatient rehabilitation service for preventive long-term care Short-term stay service for preventive long-term care at a care facility Medical care service for preventive long-term care through a short-term stay Daily life care service for preventive long-term care for elderly in specific facilities Lending preventive long-term care welfare instruments Sales of specific preventive long-term care welfare instruments | In-home Services  • Home-visit long-term care  • Home-visit bathing service  • Home-visit nursing care  • Home-visit rehabilitation  • Management guidance for in-home care  • Outpatient day long-term care  • Outpatient rehabilitation service  • Short-term admission for daily life long-term care  • Short-term admission for recuperation  • Daily life care for elderly in specified facility  • Rental service of equipment for long-term care covered by public aid  • Sales of specified equipment covered by public aid  In-home care support services  Facility services  • Facility services  • Facility covered by public aid providing long-term care to the elderly  • Long-term care health facility  • Sanatorium type medical care facilities for the elderly requiring care |
| Services<br>designated/supervised<br>by municipalities | Preventive long-term support services  Community-based preventive long-term care services  Outpatient care service for preventive long-term care for dementia patient  Small-sized multifunctional in-home care service for preventive long-term care  Daily life care service for preventive long-term care in communal living for dementia patient                                                                                                                                                                                                                                                                                                                                                                                                                                                                                                           | Community-based services  Regular visiting/on demand home-visit long-term/nursing care  Night time home-visit long-term care Outpatient long-term care for dementia patients Multifunctional small group home Communal daily long-term care for dementia patients Daily life long-term care for people admitted to a community-based specified facility Community-based facility for preventive daily long-term care of the elderly welfare instruments Compound services                                                                                                                                                                                                                                                                                                                        |
| Others                                                 | Home modification                                                                                                                                                                                                                                                                                                                                                                                                                                                                                                                                                                                                                                                                                                                                                                                                                                              | Home modification                                                                                                                                                                                                                                                                                                                                                                                                                                                                                                                                                                                                                                                                                                                                                                                |