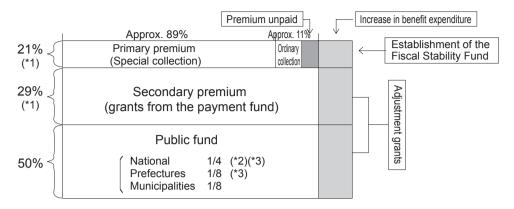

# **Detailed Information 6**

# **Consideration for Stable System Operation**

### <Financial consideration>

The Fiscal Stability Funds are established in prefectures (financed by the government, prefecture, and municipalities evenly by 1/3) and will be granted or loaned to supplement financial shortage due to unexpected increase in the amount of benefits and decrease in premium collection.

<Operational consideration>

- 1. Certification of needed long-term care and support may be entrusted to prefectures.
- 2. Prefectures are supporting municipalities in joint establishment of the Certification Committee for Long-term Care Need.