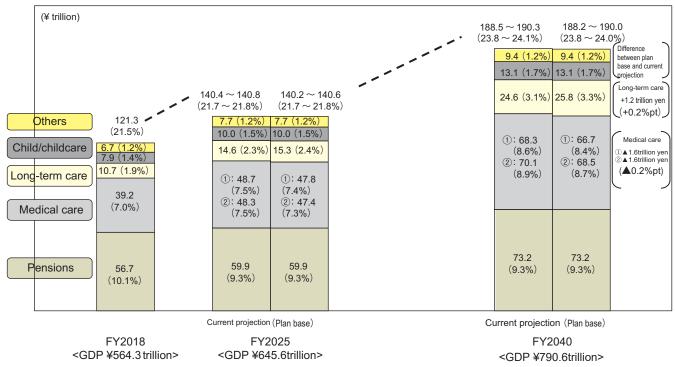

| 6.42          | 3,901,683                         |
| 2016         | 29.98 | 9.90                        | 13.68                        | 6.42          |                                   |
| 2017         | 30.06 | 9.83                        | 13.67                        | 6.56          | 4,008,779<br>4,042,622            |
| 2018         | 30.00 | 9.00                        | 10.07                        | 0.00          | 7,072,022                         |

Source: The figures for National Income are taken from "the Annual Report on National Accounts" by the Cabinet Office.

## **Social Security Benefits and Burdens**

**Overview** 

**Review of Social Security Benefits and Burdens** 

## Outlook for Social Security Benefit expenses (Economy: Baseline case)



- (Note) 1. The figures in parentheses indicate the percentage of GDP. Medical care has two assumptions about the rate of increase in unit price, and there is a range among the benefit expenses.
  - 2. "Current projection" is the case that calculated mechanically based on the current usage status of medical / long-term care services.

    "Plan base" means that medical care is based on the regional medical care concept and the 3rd term medical expense optimization plan, and long-term care is based on the 7th term long-term care insurance program plan.

## Overall image of prospects with the burden of social security expenses (Economy: Baseline case)



- (Note) 1. The figures in parentheses indicate the percentage of GDP. Medical care has two assumptions about the rate of increase in uni