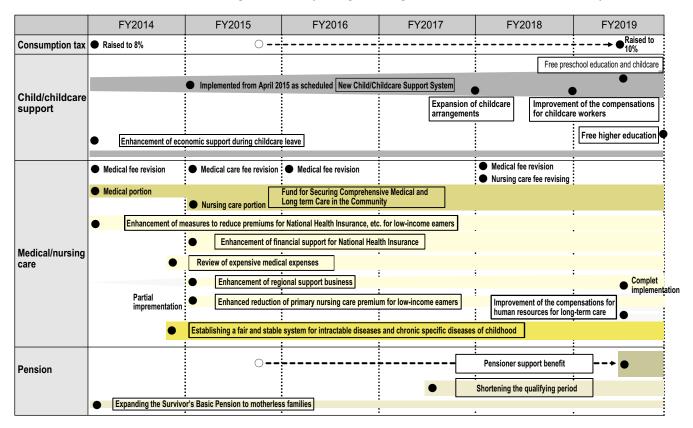

estimate in FY2021 and actual result in FY2018. For foreign countries, actual results in 2018.

(Sources) Japan: "System of National Accounts" (Cabinet Office), etc. Foreign countries: "National Accounts" (OECD), "Revenue Statistics" (OECD), NIPA (Bureau of Economic Analysis) (1st Dec, 2020)

<sup>2.</sup> The fiscal balance is based on the General Government Accounts (National Government Accounts, Local Government Accounts with social security fund). However, the balance of Japan does not include Social Security Fund and the balance of U.S.A does not include Social Security Trust Fund.

## **Social Security System Reform**

Overview

#### Work Schedule of Social Security System Reform

Timeline for enhancing social security through the integrated reform of social securit and tax systems



#### Status of major initiatives to reform the social security system through the integrated reform of social security and tax systems

|        | Major implementation items