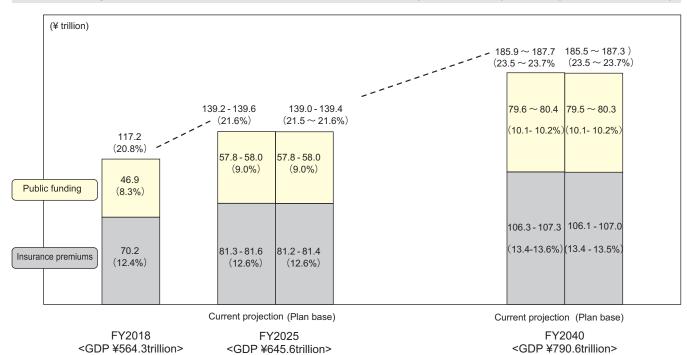

verview** 

**Review of Social Security Benefits and Burdens** 

## Outlook for Social Security Benefit expenses (Economy: Baseline case)



- (Note) 1. The figures in parentheses indicate the percentage of GDP. Medical care has two assumptions about the rate of increase in unit price, and there is a range among the benefit expenses.
  - 2. "Current projection" is the case that calculated mechanically based on the current usage status of medical / long-term care services.

    "Plan base" means that medical care is based on the regional medical care concept and the 3rd term medical expense optimization plan, and long-term care is based on the 7th term long-term care insurance program plan.

## Overall image of prospects with the burden of social security expenses (Economy: Baseline case)



- (Note) 1. The figures in parentheses indicate the percentage of GDP. Medical care has two assumptions about the rate of increase in unit price, and there is a range among the benefit expenses.
  - 2. The difference from the benefits is due to the utilization of the reserve fund of the pension system.
  - 3."Current projection" is the case that calculated mechanically based on the current usage status of medical / long-term care services.
    "Plan base" means that medical care is based on the regional medical care concept and the 3rd term medical expense optimization plan, and long-term care is based on the 7th term long-term care insurance program plan.

## **National Burden Ratio**

## Overview Trends in National Burden Ratio (in the Percentage of National Income)

| FY           | N