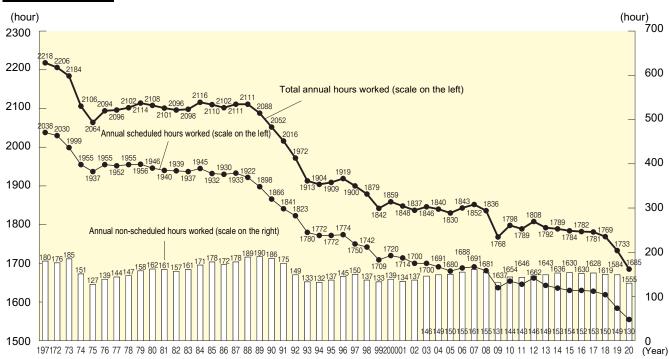

s are based on the actual value till 2017 in "Labour Force Survey".

## Detailed Data 2 Changes in Labour Force Participation Rates by Gender and Age Group



Source: "Labour Force Survey", Statistics Bureau, MIC



## Detailed Data 4 Changes in Job Openings, Applications and Job Openings-to-applicants Ratio



## Detailed Data 5

# Changes in Total Cash Earnings and Scheduled Cash Earnings (establishments with 30 employees or more)



Source: "Monthly Labour Survey", Employment, wage and Labour Welfare Statistics Office to the Director-General for Statistics, Information Policy and Industrial Relations, MHLW

(Note) The figures before 2012 are 'the estimated figures for time-series comparison'.

## Detailed Data 6 Changes in Annual Hours Worked (establishments with 30 employees or more)



Source: "Monthly Labour Survey", Employment, wage and Labour Welfare Statistics Office to the Director-General for Statistics, Information Policy and Industrial Relations, MHLW

- (Note) 1. The figures were calculated by multiplying the monthly average by 12 and rounding to the whole number.
  - 2. The figures for annual non-scheduled hours worked were calculated by subtracting annual scheduled hours worked from total annual hours worked.
  - 3. The figures from 2004 to 2011 are 'the estimated figures for time-series comparison'.

## Social Security-Related Expenditure (National Budget)

#### **Overview**

#### Changes in Social Security-Related Expenditure in National Budget

(Unit: ¥100 million, %)

| Category