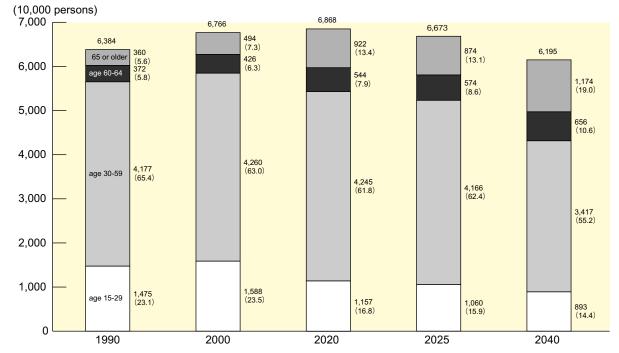

## **Population Trends of Japan**

The population of Japan has been entering a declining phase in recent years. In 2065, it is estimated that the total population will fall below 90 million and the aging rate will be in the 38% range.