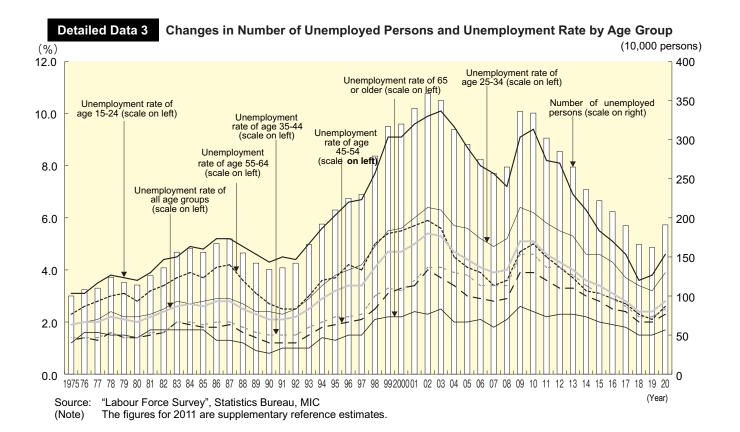

f Labour Force Demand and Supply", Japan Institute for Labour Policy and Training

(Note) 1. The figures in parentheses indicate percentage distribution.

2. The sum of the estimates for the age groups may not equal the total due to rounding.

3. 2025 and 2040 estimate figures are based on the case where economic growth and labour participation make appropriate progress (a case where high growth that takes into consideration that "Strategy for Rebirth of Japan revised in 2015" is achieved and participation in the labour market appropriately progresses).

4. Note that the estimates are based on the actual value till 2017 in "Labour Force Survey".

## Detailed Data 2 Changes in Labour Force Participation Rates by Gender and Age Group



Source: "Labour Force Survey", Statistics Bureau, MIC



## Detailed Data 4 Changes in Job Openings, Applications and Job Openings-to-applicants Ratio



## Detailed Data 5

# Changes in Total Cash Earnings and Scheduled Cash Earnings (establishments with 30 employees or more)



Source: "Monthly Labour Survey", Employment, wage and Labour Welfare Statistics Office to the Director-General for Statistics, Information Policy and Industrial Relations, MHLW

(Note) The figures before 2012 are 'the estimated figures for time-series comparison'.

## Detailed Data 6 Changes in Annual Hours Worked (establishments with 30 employees or more)



Source: "Monthly Labour Survey", Employment, wage and Labour Welfare Statistics Office to the Director-General for Statistics, Information Policy and Industrial Relations, MHLW

- (Note) 1. The figures were calcu