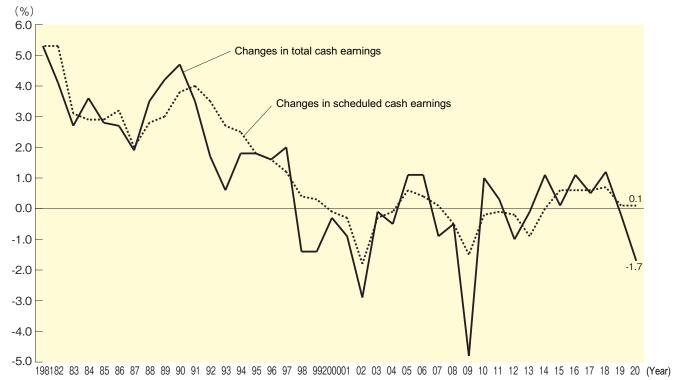

l due to rounding.

3. 2025 and 2040 estimate figures are based on the case where economic growth and labour participation make appropriate progress (a case where high growth that takes into consideration that "Strategy for Rebirth of Japan revised in 2015" is achieved and participation in the labour market appropriately progresses).

4. Note that the estimates are based on the actual value till 2017 in "Labour Force Survey".

## Detailed Data 2 Changes in Labour Force Participation Rates by Gender and Age Group



Source: "Labour Force Survey", Statistics Bureau, MIC



## Detailed Data 4 Changes in Job Openings, Applications and Job Openings-to-applicants Ratio



## Detailed Data 5

# Changes in Total Cash Earnings and Scheduled Cash Earnings (establishments with 30 employees or more)



Source: "Monthly Labour Survey", Employment, wage and Labour Welfare Statistics Office to the Director-General for Statistics, Information Policy and Industrial Relations, MHLW

(Note) The figures before 2012 are 'the estimated figures for time-series comparison'.

## Detailed Data 6 Changes in Annual Hours Worked (establishments with 30 employees or more)



Source: "Monthly Labour Survey", Employment, wage and Labour Welfare Statistics Office to the Director-General for Statistics, Information Policy and Industrial Relations, MHLW

- (Note) 1. The figures were calculated by multiplying the monthly average by 12 and rounding to the whole number.
  - 2. The figures for annual non-scheduled hours worked were calculated by subtracting annual scheduled hours worked from total annual hours w