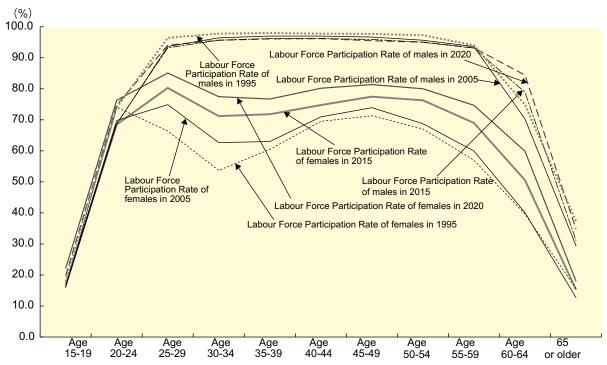

Statistics Bureau, MIC

2025 and 2040 - "2018 Estimates of Labour Force Demand and Supply", Japan Institute for Labour Policy and Training

(Note) 1. The figures in parentheses indicate percentage distribution.

2. The sum of the estimates for the age groups may not equal the total due to rounding.

3. 2025 and 2040 estimate figures are based on the case where economic growth and labour participation make appropriate progress (a case where high growth that takes into consideration that "Strategy for Rebirth of Japan revised in 2015" is achieved and participation in the labour market appropriately progresses).

4. Note that the estimates are based on the actual value till 2017 in "Labour Force Survey".

## Detailed Data 2 Changes in Labour Force Participation Rates by Gender and Age Group



Source: "Labour Force Survey", Statistics Bureau, MIC



## Detailed Data 4 Changes in Job Openings, Applications and Job Openings-to-applicants Ratio



## Detailed Data 5

# Changes in Total Cash Earnings and Scheduled Cash Earnings (establishments with 30 employees or more)



Source: "Monthly Labour Survey", Employment, wage and Labour Welfare Statistics Office to the Director-General for Statistics, Information Policy and Industrial Relations, MHLW

(Note) The figures before 2012 are 'the estimated figures for time-series comparison'.

## Detailed Data 6 Changes in Annual Hours Worked (establishments with 30 employees or more)



Source: "Monthly Labour Survey", Employment, wage and Labour Welfare Statistics Office to the Director-General for Statistics, Information Policy and Indus