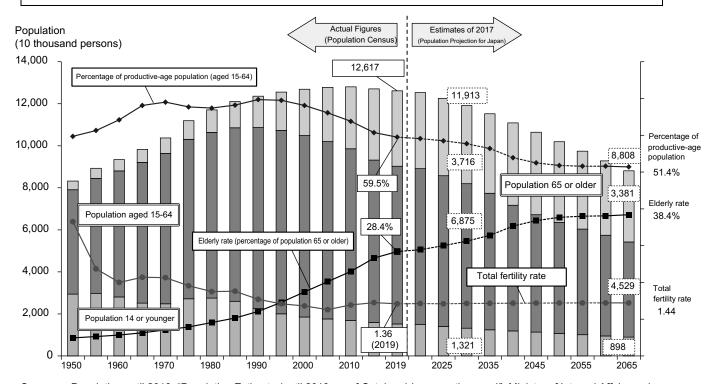

## **Population Trends of Japan**

The population of Japan has been entering a declining phase in recent years. In 2065, it is estimated that the total population will fall below 90 million and the aging rate will be in the 38% range.

Sources: Population until 2019: "Population Estimate (until 2019, as of October 1 in respective year)", Ministry of Internal Affairs and Communications; Aging Rate and Working-age Population Rate: "Population Estimate" (for 2019), "National Census" (other years), Ministry of Internal Affairs and Communications; Total Fertility Rate until 2019: "Vital Statistics", Ministry of Health, Labor and Welfare, the rate from 2020: "Projection of Japanese population (estimated in 2017), Projection of medium-fertility and medium-mortality", National Institute of Population and Social Security Research.