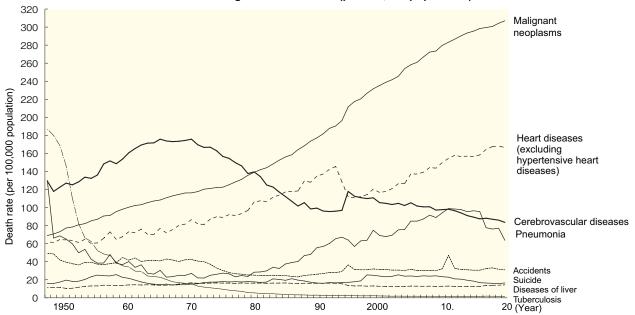

#### Trends in Death Rates for Leading Causes of Death (per 100,000 population)

Source: "Vital Statistics", Vital, Health and Social Statistics Office to the Director-General for Statistics, Information Policy and Industrial Relations, MHLW

(Note) 1. Cases of death may not match completely due to the revision of categories of cases of death.

2. The figures for 2020 are preliminary data.

| Year | Malignant neoplasms | Heart diseases<br>(excluding hypertensive<br>heart diseases) | Pneumonia | Cerebrovascular diseases | Accidents | Suicide | Diseases of liver | Tuberculosis |
|------|---------------------|--------------------------------------------------------------|-----------|--------------------------|-----------|---------|-------------------|--------------|
| 1899 | 44.7                | 48.6                                                         | 99.8      | 170.5                    | 50.1      | 13.7    |                   | 155.7        |
| 1910 | 67.1                | 65.0                                                         | 142.1     | 131.9                    | 44.7      | 19.1    | 17.2              | 230.2        |
| 1920 | 72.6                | 63.5                                                         | 313.9     | 157.6                    | 46.8      | 19.0    | 20.2              | 223.7        |
| 1930 | 70.6                | 63.8                                                         | 156.8     | 162.8                    | 40.8      | 21.6    | 16.2              | 185.6        |
| 1940 | 72.1                | 63.3                                                         | 154.4     | 177.7                    | 39.5      | 13.7    | 12.3              | 212.9        |
| 1950 | 77.4                | 64.2                                                         | 65.1      | 127.1                    | 39.5      | 19.6    | 10.4              | 146.4        |
| 1960 | 100.4               | 73.2                                                         | 40.2      | 160.7                    | 41.7      | 21.6    | 14.3              | 34.2         |
| 1970 | 116.3               | 86.7                                                         | 27.1      | 175.8                    | 42.5      | 15.3    | 16.6              | 15.4         |
| 1975 | 122.6               | 89.2                                                         | 27.4      | 156.7                    | 30.3      | 18.0    | 16.3              | 9.5          |
| 1980 | 139.1               | 106.2                                                        | 28.4      | 139.5                    | 25.1      | 17.7    | 16.3              | 5.5          |
| 1985 | 156.1               | 117.3                                                        | 37.5      | 112.2                    | 24.6      | 19.4    | 16.5              | 3.9          |
| 1990 | 177.2               | 134.8                                                        | 55.6      | 99.4                     | 26.2      | 16.4    | 16.1              | 3.0          |
| 1995 | 211.6               | 112.0                                                        | 64.1      | 117.9                    | 36.5      | 17.2    | 13.7              | 2.6          |
| 1997 | 220.4               | 112.2                                                        | 63.1      | 111.0                    | 31.1      | 18.8    | 13.3              | 2.2          |
| 1998 | 226.7               | 114.3                                                        | 63.8      | 110.0                    | 31.1      | 25.4    | 12.9              | 2.2          |
| 1999 | 231.6               | 120.4                                                        | 74.9      | 110.8                    | 32.0      | 25.0    | 13.2              | 2.3          |
| 2000 | 235.2               | 116.8                                                        | 69.2      | 105.5                    | 31.4      | 24.1    | 12.8              | 2.1          |
| 2001 | 238.8               | 117.8                                                        | 67.8      | 104.7                    | 31.4      | 23.3    | 12.6              | 2.0          |
| 2002 | 241.7               | 121.0                                                        | 69.4      | 103.4                    | 30.7      | 23.8    | 12.3              | 1.8          |
| 2003 | 245.4               | 126.5                                                        | 75.3      | 104.7                    | 30.7      | 25.5    | 12.5              | 1.9          |
| 2004 | 253.9               | 126.5                                                        | 75.7      | 102.3                    | 30.3      | 24.0    | 12.6              | 1.8          |
| 2005 | 258.3               | 137.2                                                        | 85.0      | 105.3                    | 31.6      | 24.2    | 13.0              | 1.8          |
| 2006 | 261.0               | 137.2                                                        | 85.0      | 101.7                    | 30.3      | 23.7    | 12.9              | 1.8          |
| 2007 | 266.9               | 139.2                                                        | 87.4      | 100.8                    | 30.1      | 24.4    | 12.8              | 1.7          |
| 2008 | 272.3               | 144.4                                                        | 91.6      | 100.9                    | 30.3      | 24.0    | 12.9              | 1.8          |
| 2009 | 273.5               | 143.7                                                        | 89.0      | 97.2                     | 30.0      | 24.4    | 12.7              | 1.7          |
| 2010 | 279.7               | 149.8                                                        | 94.1      | 97.7                     | 32.2      | 23.4    | 12.8              | 1.7          |
| 2011 | 283.2               | 154.5                                                        | 98.9      | 98.2                     | 47.1      | 22.9    | 13.0              | 1.7          |
| 2012 | 286.6               | 157.9                                                        | 98.4      | 96.5                     | 32.6      | 21.0    | 12.7              | 1.7          |
| 2013 | 290.3               | 156.5                                                        | 97.8      | 94.1                     | 31.5      | 20.7    | 12.7              | 1.7          |
| 2014 | 293.5               | 157.0                                                        | 95.4      | 91.1                     | 31.1      | 19.5    | 12.5              | 1.7          |
| 2015 | 295.5               | 156.5                                                        | 96.5      | 89.4                     | 30.6      | 18.5    | 12.5              | 1.6          |
| 2016 | 298.4               | 158.4                                                        | 95.5      | 87.5                     | 30.6      | 16.8    | 12.6              | 1.5          |
| 2017 | 299.5               | 164.4                                                        | 77.7      | 88.2                     | 32.4      | 16.4    | 13.7              | 1.9          |
| 2018 | 300.7               | 167.6                                                        | 76.2      | 87.1                     | 33.2      | 16.1    | 13.9              | 1.8          |
| 2019 | 304.2               | 167.8                                                        | 77.2      | 86.1                     | 31.9      | 15.7    | 14.0              | 1.7          |
| 2020 | 307.0               | 166.7                                                        | 63.6      | 83.5                     | 30.9      | 16.4    | 14.3              | 1.5          |

Source: "Vital Statistics", Vital, Health and Social Statistics Office to the Director-General for Statistics, Information Policy and Industrial Relations, MHLW
(Note) 1. Cases of death may not match completely due to the revision of categories of cases of death.

<sup>2.</sup> The figures for 2020 are preliminary data.

Source: The figures in 2021 and the following years are based on "Population Estimates (estimated in 2017): Medium-Fertility/ Mortality Projections", National Institute of Population and Social Security Research