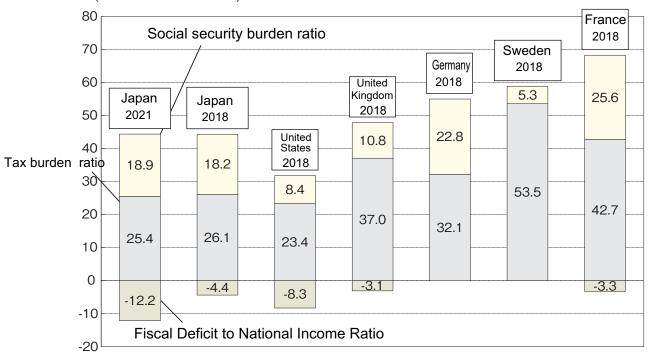

and before FY2008, etc.
- 6. The fiscal deficit figures indicate deficits in the national and local fiscal balances and temporary special factors are excluded. More concretely, the long-term debt of the Japanese National Railways to the General Account in FY 1998, a transfer of the debt of the Japan Expressway Holding and Debt Repayment Agency to the General Account in FY 2008 and a transfer from the Japan Railway Construction, Transport and Technology Agency to the General Account of National Treasury in FY 2011, etc. was excluded.

## **International Comparison of National Burden Ratio**

[National Burden Ratio = Tax Burden Ratio + Social Security Burden Ratio]
[Latent National Burden Ratio = National Burden Ratio + Budget Deficit to National Income Ratio]

(Ratio to National Income:%)



| National<br>Burden Ratio           | 44.3(31.2) | 44.3(32.0) | 31.8(25.0)  | 47.8(34.4) | 54.9(41.1) | 58.8(37.7) | 68.3(48.0) |
|------------------------------------|------------|------------|-------------|------------|------------|------------|------------|
| Latent<br>National<br>Burden Ratio | 56.5(39.7) | 48.7(35.2) | 40.1 (31.5) | 51.0(36.6) | 54.9(41.1) | 58.8(37.7) | 71.5(50.3) |

(Ratio to national income: % (figures in parentheses indicate the ratio to GDP))

Source: Ministry of Finance Japan

(Note) 1. For Japan, estimate in FY2021 and actual result in FY2018. For foreign countries, actual results in 2018.

(Sources) Japan: "System of National Accounts" (Cabinet Office), etc. Foreign countries: "National Accounts" (OECD), "Revenue Statistics" (OECD), NIPA (Bureau of Economic