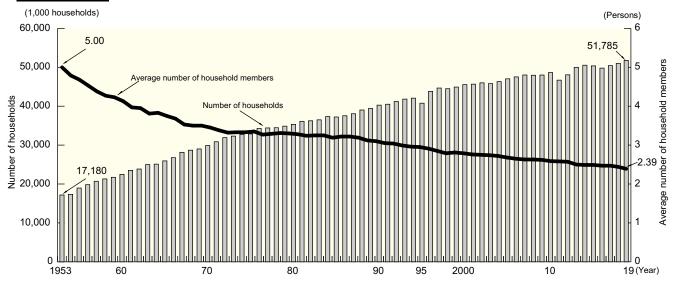

### Changes in Number of Households and Average Number of Household Members

- Source: Up to 1985
- "Basic Survey on Health and Welfare Administration", Statistics and Information Department, Minister's Secretariat, MHLW
- From 1986 on "Comprehensive Survey of Living Conditions", Household Statistics Office to the Director-General for Statistics, Information Policy and Industrial Relations, MHLW
- (Note) 1. The figures for 1995 exclude Hyogo Prefecture.
  - 2. The figures for 2011 exclude Iwate, Miyagi and Fukushima Prefectures.
  - 3. The figures for 2012 exclude Fukushima Prefecture.
  - 4. The figures for 2016 exclude Kumamoto Prefecture.