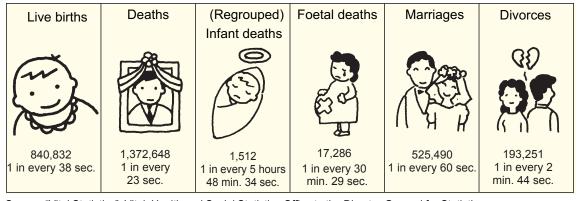

#### Vital Statistics in Japan

(preliminary data of 2020)

Source: "Vital Statistics", Vital, Health and Social Statistics Office to the Director-General for Statistics, Information Policy and Industrial Relations, MHLW

(Note) For 2020, it is 1,372,648 (preliminary data).

"Vital Statistics", Vital, Health and Social Statistics Office to the Director-General for Statistics, Information Policy and Industrial Relations, MHLW