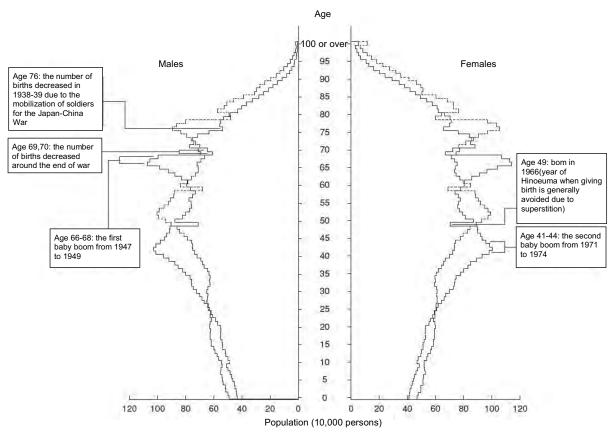

## **Population Structure**

## The Population Pyramid in Japan

Sources: 2025 - "Population Projection for Japan (estimated in 2017), medium-fertility projection",

National Institute of Population and Social Security Research 2015 - "2015 Population Census", Statistics Bureau, MIC

(Note) The solid line represents the figures for 2015 and the broken line represents the figures for 2025.