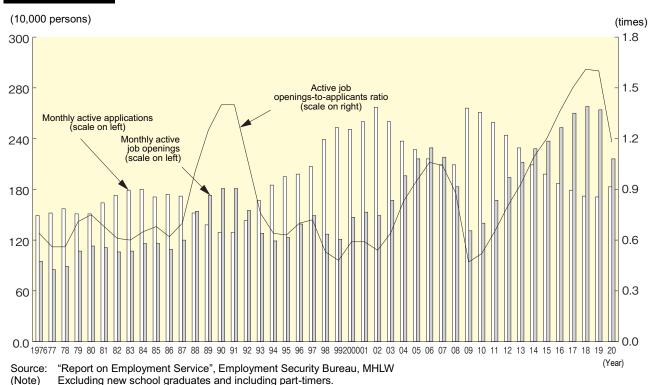

figures in parentheses indicate percentage distribution.

2. The sum of the estimates for the age groups may not equal the total due to rounding.

3. 2025 and 2040 estimate figures are based on the case where economic growth and labour participation make appropriate progress (a case where high growth that takes into consideration that "Strategy for Rebirth of Japan revised in 2015" is achieved and participation in the labour market appropriately progresses).

4. Note that the estimates are based on the actual value till 2017 in "Labour Force Survey".

## Detailed Data 2 Changes in Labour Force Participation Rates by Gender and Age Group



Source: "Labour Force Survey", Statistics Bureau, MIC



## Detailed Data 4 Changes in Job Openings, Applications and Job Openings-to-applicants Ratio



## Detailed Data 5

# Changes in Total Cash Earnings and Scheduled Cash Earnings (establishments with 30 employees or more)



Source: "Monthly Labour Survey", Employment, wage and Labour Welfare Statistics Office to the Director-General for Statistics, Information Policy and Industrial Relations, MHLW

(Note) The figures before 2012 are 'the estimated figures for time-series comparison'.

## Detailed Data 6 Changes in Annual Hours Worked (establishments with 30 employees or more)



Source: "Monthly Labour Survey", Employment, wage and Labour Welfare Statistics Office to the Director-General for Statistics, Information Policy and Industrial Relations, MHLW

- (Note) 1. The figures were calculated by multiplying the monthly average by 12 and rounding to the whole number.
  - 2. The figur