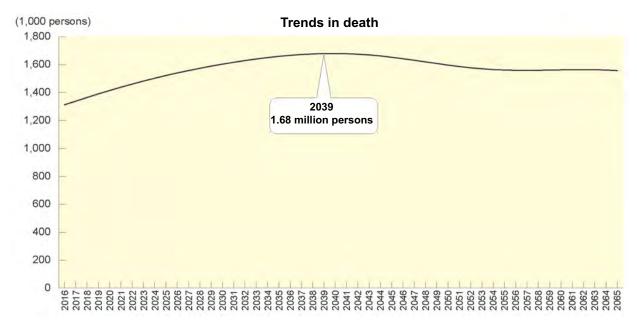

#### Trends in Death Rates for Leading Causes of Death (per 100,000 population)

Source: "Vital Statistics", Vital, Health and Social Statistics Office to the Director-General for Statistics, Information Policy and Industrial Relations, MHLW

<sup>2.</sup> The figures for 2020 are preliminary data.

Source: The figures in 2021 and the following years are based on "Population Estimates (estimated in 2017): Medium-Fertility/ Mortality Projections", National Institute of Population and Social Security Research

(Note) For 2020, it is 1,372,648 (preliminary data).

"Vital Statistics", Vital, Health and Social Statistics Office to the Director-General for Statistics, Information Policy and Industrial Relations, MHLW