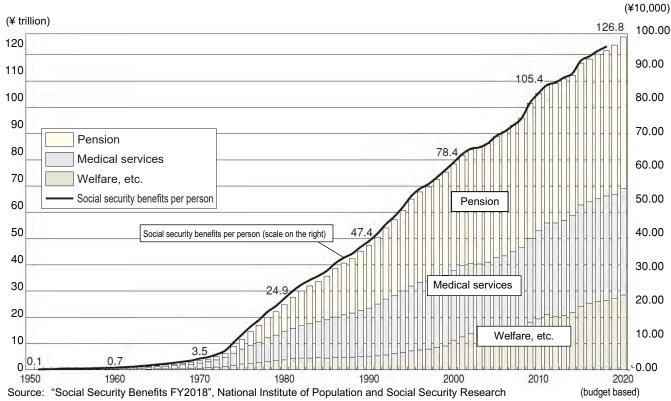

1.0         | 203.9         | 346.9         | 386.0         | 361.9          | 415.2                  |
| Total Benefits (¥trillion) B  | 3.5 (100.0%) | 24.9 (100.0%) | 47.4 (100.0%) | 78.4 (100.0%) | 105.4 (100.0%) | 126.8 (100.0%)         |
| (Breakdown) Pension           | 0.9 (24.3%)  | 10.3 (44.5%)  | 23.8 (50.1%)  | 40.5 (51.7%)  | 52.2 (49.6%)   | 57.7 (45.5%)           |
| Medical services              | 2.1 (58.9%)  | 10.8 (43.2%)  | 18.6 (39.3%)  | 26.6 (33.9%)  | 33.6 (31.9%)   | 40.6 (32.0%)           |
| Welfare, etc.                 | 0.6 (16.8%)  | 3.8 (15.3%)   | 5.0 (10.6%)   | 11.3 (14.4%)  | 19.5(18.5%)    | 28.5 (22.5%)           |
| B/A                           | 5.8%         | 12.2%         | 13.7%         | 20.3%         | 29.1%          | 30.50%                 |



FY 2019-2020(budget based) - Estimated by the MHLW

National Income for FY 2020 - "Fiscal 2020 Economic Outlook and Basic Stance for Economic and Fiscal Management

(Cabinet Decision on January 20, 2020)

(Note) The figures shown in the diagram are social security benefits (¥ trillion) of FY 1950, FY 1960, FY 1970, FY 1980, FY 1990, FY2000, FY 2010 and FY 2020 (budget based).

#### **Changes in Social Security Benefits by Category**

|      |                |                  |                         | Social s       | ecurity benefits    |                |                            |                           |
|------|----------------|------------------|-------------------------|----------------|---------------------|----------------|----------------------------|---------------------