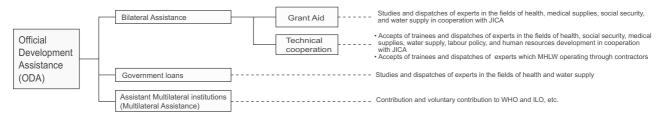

#### **Current State of the Official Development Assistance (ODA)**

Japan's ODA actual disbursements totaled approximately US\$ 14,163.52 million in 2018 (excluding disbursements for Eastern Europe and graduated countries), and it ranked fourth behind the USA, Germany and the United Kingdom. The budget in FY2019 is ¥1.493.6 billion.

The disbursement ratio of bilateral ODA in social infrastructure development and associated services including health, water supply and sanitation, population field, labour policy and human resources development is 15.77% (including committed-based disbursement for Eastern Europe and graduated countries: US\$ 3,042.61 million) in 2018, and it has been a pillar of Japan's ODA. The MHLW is advancing co-operation by way of dispatching experts and accepting trainees mainly in these fields.

Source: "Japan's Official Development Assistance White Paper 2019 version"