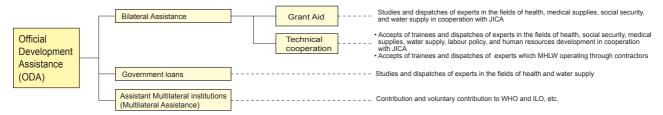

The disbursement ratio of bilateral ODA in social infrastructure development and associated services including health, water supply and sanitation, population field, labour policy and human resources development is 18.05% (including committed-based disbursement for Eastern Europe and graduated countries: US\$ 3,524.7 million) in 2015, and it has been a pillar of Japan's ODA. The MHLW is advancing co-operation by way of dispatching experts and accepting trainees mainly in these fields.

Source: "Japan's Official Development Assistance White Paper 2016 version"