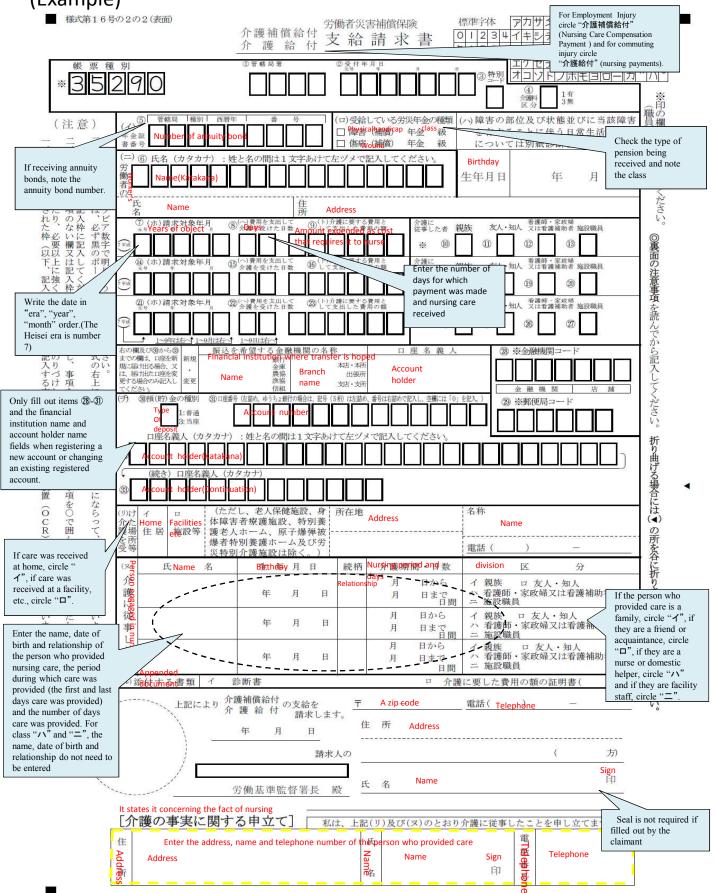

|                                       |  |  |
|                                                                                                                            | おる銀行等の名称(郵便貯金銀行の<br>銀行・金庫<br>lame<br>農協・漁協・信組  | 本店 普通・当座<br>Branch 支店                       | の種類及び口座番号<br>第Account number<br>Nominee<br>(物品番号 62111) | -                                     |  |  |
| To be filled out by                                                                                                        | To be filled out                               |                                             |                                                         | required if filled out                |  |  |

Nursing Care Compensation Payment Claims Form (Form No. 16 - 2-2) (Example)



## Claims Forms and Submission Points for Each Type of Insurance benefits

| Benefit Type                                                 | Employment or Cmmuting | Claims Form                                                              | Form<br>No. | Submit to                                                                                       |  |
|--------------------------------------------------------------|------------------------|--------------------------------------------------------------------------|-------------|-------------------------------------------------------------------------------------------------|--|
| Medical<br>(Compensation)<br>Benefits                        | Employment<br>Injury   | Medical Treatment Benefits Claims Form for Medical Compensation Benefits