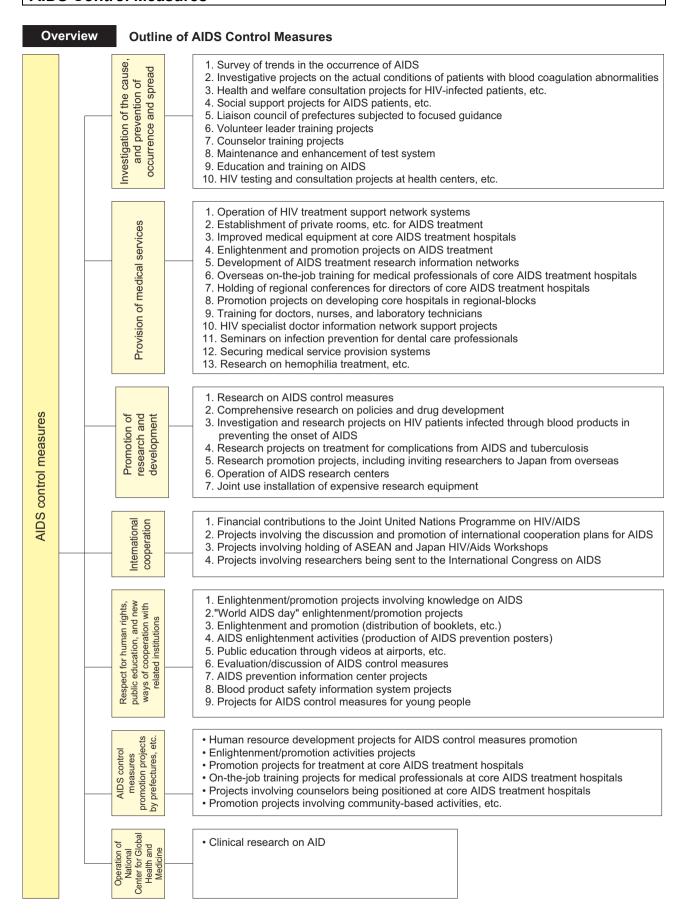

## **AIDS Control Measures**

# Dissemination, enlightenment, and education

- <Measures mainly implemented by the government: general dissemination/enlightenment>
- Provision of basic information and correct knowledge on HIV/AIDS
- Development of and preparation of manuals on dissemination/enlightenment methods <Measures mainly implemented by local governments: dissemination/enlightenment to vulnerable and at great risk populations>
- Measues for young people and homosexuals
   AIDS control projects for young people / Prevention enlightenment projects for homosexuals, etc.

# Improvement of test/consultation system

- <Measures mainly implemented by the government: provision of information on test/consultation>
- Establishment of HIV test promotion week (June 1 to 7 every year)
- Reformation of test/consultation information provision system
- Development of test methods, preparation of manuals on test/consultation methods
- <Measures mainly implemented by local governments: improved/enhanced test/consultation system>
- Establishment of more accessible test system (night time on weekdays, holidays, guick test, etc.)

## Reformation of medical care provision system (380 core hospitals)

<Measures mainly implemented by the government: development of new methods>

- · Establishment of outpatient team medical care
- Discussion on hospital-clinic cooperation → creation of hospital-clinic cooperation model projects <Measures mainly implemented by local governments: securing comprehensive treatment system within prefectures>
- Securing medical care system in prefectures, including establishment of core hospitals

### New methods to support implementation of measures

- oEnhanced cooperation with NGOs for implementing measures, including dissemination and enlightenment
- oPromotion of comprehensive AIDS control measures through conducting regular conference among relevant ministries and agencies
- oFocused support for prefectures, etc. with consideration given to policy evaluations
- → Focused cooperation with prefectures, etc. (17 local governments) with large number of infected persons/patients