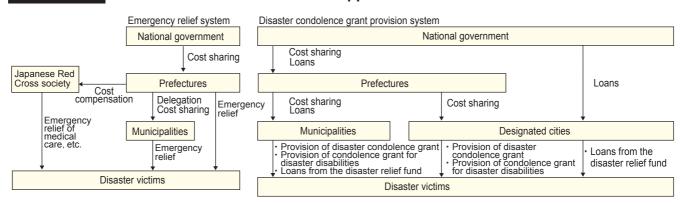

#### [Disaster Relief Law]

The Disaster Relief Law prescribes that, in cases where a disaster above a certain scale occurs, the national government shall provide emergency relief in cooperation with local public bodies, the Japanese Red Cross Society and other organizations and citizens, with the aim of Protecting the victims and maintaining social order.

#### [Provision of Disaster Condolence Grant, etc.]

In addition to the provision of relief based on the Disaster Relief Law, the disaster condolence grant and the condolence grant for disaster disabilities are Provided by municipalities and loans are made available from the disaster relief fund based on the Law Concerning the Provision of Disaster Condolence Grants, etc. for the victims of disasters above a certain scale.