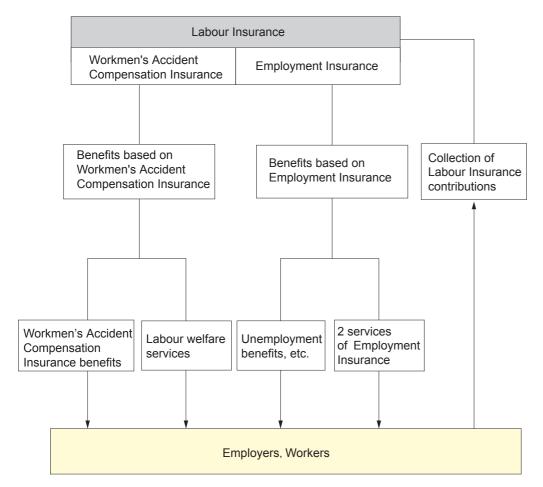

## [What is Labour Insurance?]

Labour Insurance consists of Workmen's Accident Compensation insurance and Employment Insurance. Although benefits are provided separately, contributions are collected together basically as labour insurance, in principle. Labour insurance contribution amount is calculated by multiplying worker's total wage by combined rates of contributions.

Except for some agriculture and forestry businesses, every employer, if he/she employs even only 1 worker, must take necessary steps to make his/her employees covered by labour insurance and pay contributions.