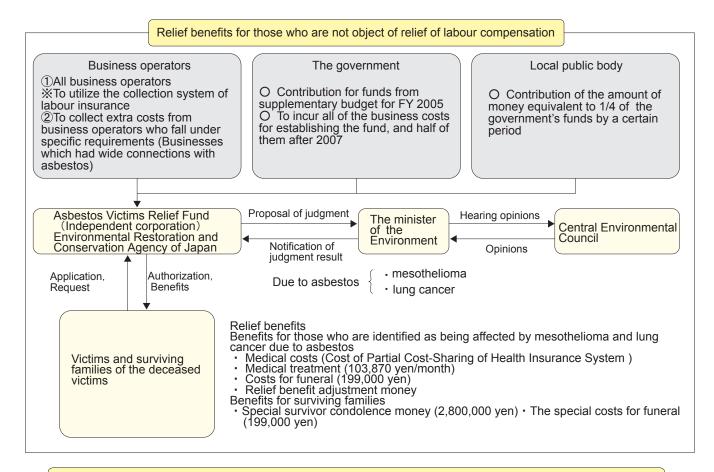

## Overview of the law on the relief from health hazards caused by asbestos

| Purpose: Considering the distinctiveness of health hazards caused by victims swiftly relating to health hazards due to asbestos. |               |                                                                                                                                                                                                                                     | by asbestos, plan relief of                                   |
|----------------------------------------------------------------------------------------------------------------------------------|---------------|-------------------------------------------------------------------------------------------------------------------------------------------------------------------------------------------------------------------------------------|---------------------------------------------------------------|
| Enfo                                                                                                                             | rcement date: | Establishment of funds<br>Provision of relief benefits and surviving family benefits<br>Collection of costs from business operators<br>Extension of provision period of medical costs<br>※Review on the whole system within 5 years | Feb. 10, 2006<br>Mar. 27, 2006<br>Apr.1, 2007<br>Dec. 1, 2008 |