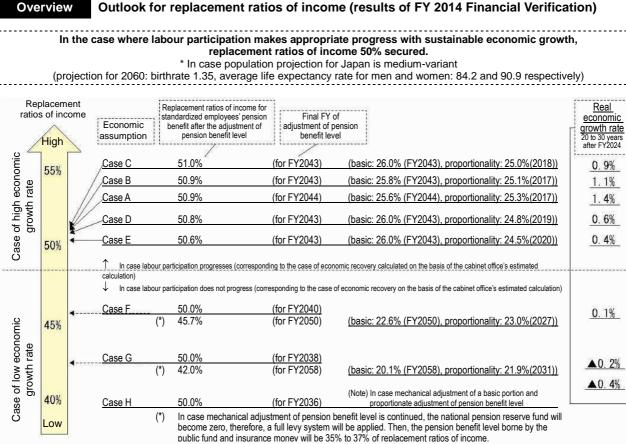

# Detailed Information 1 Macro-Economic Slide Formula

With the 2004 revision, in calculating the amounts of pensions, and until benefits are balanced with the costs, a system where the growth of the amounts of pensions will be adjusted are utilized rather than direct use of wages and price increases. This system was invoked for the first time after exceptional level was eliminated in April 2015.