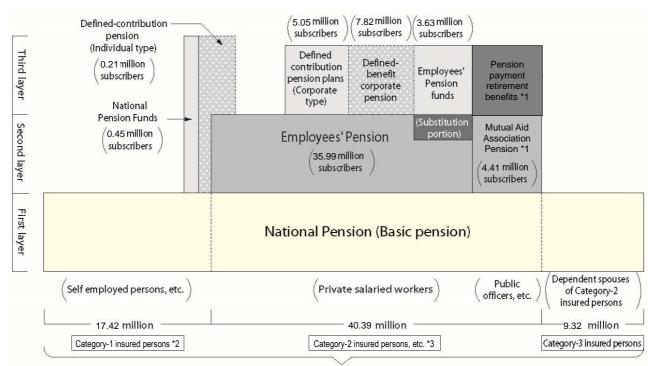

# **Outline of Pension System**

#### Overview Japanese Pension system

○ In Japan, every people of working-age population shall be an insured person of National Pension and receive a Basic pension in their older age. (First layer)

O Additionally private company workers and public officers shall join Employees' Pension or Mutual Aid Pension and receive

pension, which are supplemental to the National Pension, in proportion to the individual's remuneration. (Second layer) 0 In addition, Employees' Pension, etc. are available at the option of individuals and companies. (Third layer)

(The figures are as of the end of March 2015)

# 67.13 million persons

\*1 In response to the integration of the Employee's Pension Schemes, public officers and private school teachers joined Employees' Pension from October 1, 2015. Moreover, the portion added according to job category in Mutual Aid Pension was abolished and retirement benefits payment in pension were newly introduced. However, as for the portion for the subscription period of Mutual Aid Pension by September 30, 2015, the portion added according to job category is paid according to subscription period even after October 2015.

\*2 Category-1 insured persons include voluntarily participating insured persons. \*3 Category-2 insured person, etc. indicates the insured of Employees' Pension schemes (in addition to Category-2 insured person, persons aged 65 or older who are eligible for pension benefits on the grounds of old-age and retirement are also included).

| Category-1 insured persons                                                                                                                                                                                                                                                                                                                                                     | Category-2 insured persons                                                                                                                                                                                                                                                                                                   | Category-3 insured persons                                                                                                                            |  |  |  |  |  |
|--------------------------------------------------------------------------------------------------------------------------------------------------------------------------------------------------------------------------------------------------------------------------------------------------------------------------------------------------------------------------------|------------------------------------------------------------------------------------------------------------------------------------------------------------------------------------------------------------------------------------------------------------------------------------------------------------------------------|-------------------------------------------------------------------------------------------------------------------------------------------------------|--|--|--|--|--|
| ○ Self-employed, farmers, and non-working persons, etc. aged 20-59                                                                                                                                                                                                                                                                                                             | OPrivate-company and public employees                                                                                                                                                                                                                                                                                        | ○Spouses of private-company and public<br>employees                                                                                                   |  |  |  |  |  |
| <ul> <li>Premium is a fixed amount.</li> <li>¥16,260 a month as of April 2016</li> <li>To be increased by ¥280 every year from<br/>April 2005. From FY2017 onward, the<br/>amount will be ¥16,900 (Based on the<br/>FY2004 value)</li> <li>The amount of premiums and the level of<br/>increase each fiscal year vary according<br/>to trends with prices and wages</li> </ul> | <ul> <li>Premium is proportional to the amount of the reward. (Employees' Pension)</li> <li>17.828% as of September 2015</li> <li>To be increased by 0.354% every year from October 2004. From September 2017 onward, the rate will be 18.30%.</li> <li>Premium is shared equally by an employee and an employer.</li> </ul> | <ul> <li>Contribution by the insured is not<br/>required.</li> <li>Borne by the insurer of the pension in<br/>which a spouse participates.</li> </ul> |  |  |  |  |  |
| <ul> <li>Amounts of Old-Age Pension benefits (FY2016)</li> <li>Self-employed (for an insured person with 40 years of participation): ¥65,008/month</li> <li>Married couple of private company workers: ¥221,504/month</li> </ul>                                                                                                                                               |                                                                                                                                                                                                                                                                                                                              |                                                                                                                                                       |  |  |  |  |  |