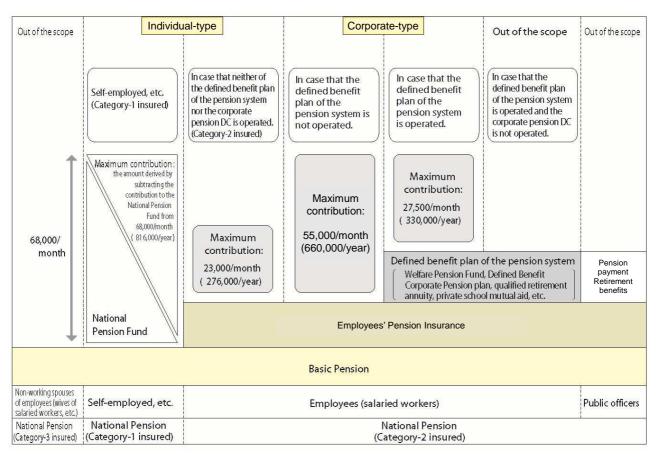

#### Overview Japanese Pension system

○ In Japan, every people of working-age population shall be an insured person of National Pension and receive a Basic pension in their older age. (First layer)

O Additionally private company workers and public officers shall join Employees' Pension or Mutual Aid Pension and receive

pension, which are supplemental to the National Pension, in proportion to the individual's remuneration. (Second layer) 0 In addition, Employees' Pension, etc. are available at the option of individuals and companies. (Third layer)