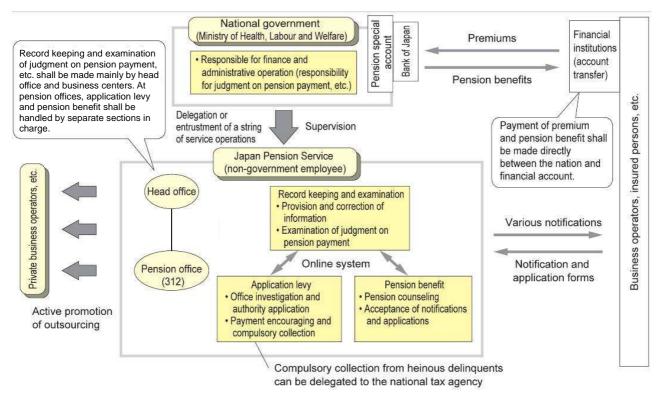

|
|            |                        | And is in a logical background of the provide the second state of |

 Kagoshima
 Kagoshima (Office)
 Nansei Izuro Bldg. 6F, Daikoku-cho 2-11, Kagoshima City

 \* The Pension Consultation Center is run by All Japan Federation of Certified Social Insurance and Labour Consultation Associations as the "Pension Consultation Center on the Street Corner".

# Japan Pension Service