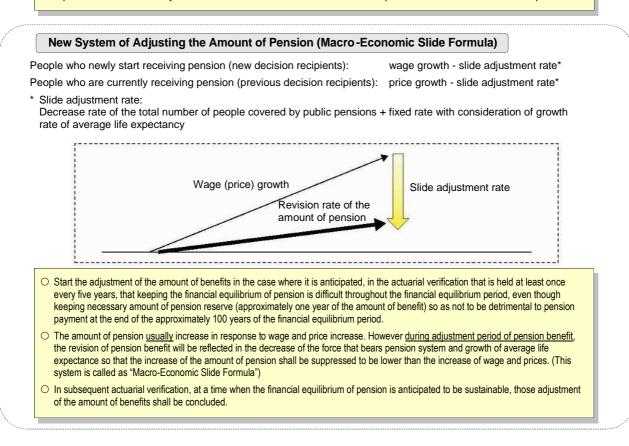

# Detailed Information 1 Macro-Economic Slide Formula

With the 2004 revision, in calculating the amounts of pensions, and until benefits are balanced with the costs, a system where the growth of the amounts of pensions will be adjusted are utilized rather than direct use of wages and price increases. This system was invoked for the first time after exceptional level was eliminated in April 2015.