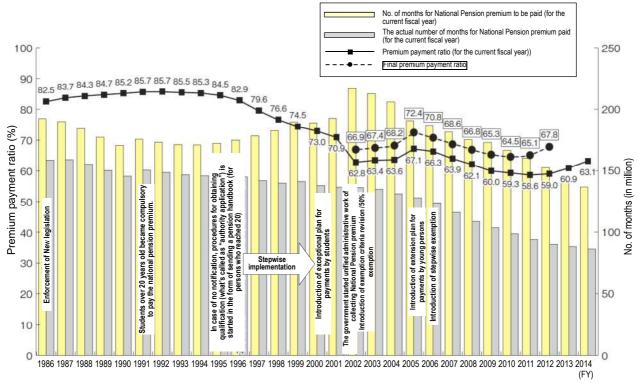

|      | -      |                                                     |                     |                                                       | (Unit: 1,000 persons)                                |  |
|------|--------|-----------------------------------------------------|---------------------|-------------------------------------------------------|------------------------------------------------------|--|
| FY   | Total  | Categor-1 insured<br>persons of<br>National Pension | (Category-2 insured | Employees' Pension<br>persons of National<br>n, etc.) | Category-3 insured<br>persons of<br>National Pension |  |
|      |        | National Lension                                    | Employees' Pension  | Mutual aid association                                | National FeliSion                                    |  |
| 1987 | 64,105 | 19,292                                              | 28,216              | 5,299                                                 | 11,299                                               |  |
| 90   | 66,313 | 17,579                                              | 31,493              | 5,285                                                 | 11,956                                               |  |
| 95   | 69,952 | 19,104                                              | 33,275              | 5,372                                                 | 12,201                                               |  |
| 2000 | 70,491 | 21,537                                              | 32,192              | 5,231                                                 | 11,531                                               |  |
| 01   | 70,168 | 22,074                                              | 31,576              | 5,184                                                 | 11,334                                               |  |
| 02   | 70,460 | 22,368                                              | 32,144              | 4,712                                                 | 11,236                                               |  |
| 03   | 70,292 | 22,400                                              | 32,121              | 4,677                                                 | 11,094                                               |  |
| 04   | 70,293 | 22,170                                              | 32,491              | 4,639                                                 | 10,993                                               |  |
| 05   | 70,447 | 21,903                                              | 33,022              | 4,599                                                 | 10,922                                               |  |
| 06   | 70,383 | 21,230                                              | 33,794              | 4,569                                                 | 10,789                                               |  |
| 07   | 70,066 | 20,354                                              | 34,570              | 4,514                                                 | 10,628                                               |  |
| 08   | 69,358 | 20,007                                              | 34,445              | 4,471                                                 | 10,436                                               |  |
| 09   | 68,738 | 19,851                                              | 34,248              | 4,429                                                 | 10,209                                               |  |
| 10   | 68,258 | 19,382                                              | 34,411              | 4,418                                                 | 10,046                                               |  |
| 11   | 67,747 | 19,044                                              | 34,515              | 4,410                                                 | 9,778                                                |  |
| 12   | 67,356 | 18,637                                              | 34,717              | 4,399                                                 | 9,602                                                |  |
| 13   | 67,175 | 18,054                                              | 35,273              | 4,394                                                 | 9,454                                                |  |
| 14   | 67,134 | 17,420                                              | 35,985              | 4,409                                                 | 9,319                                                |  |

Source: "Annual Report", Pension Bureau, MHLW, etc.

(Note) 1. The category-1 insured persons under National pension include voluntary subscribers.

2. Persons insured by Employees' Pensions include, in addition to category-2 insured persons of the National Pension, insured persons aged 65 or older who are eligible for pension benefits on the grounds of old-age and retirement.