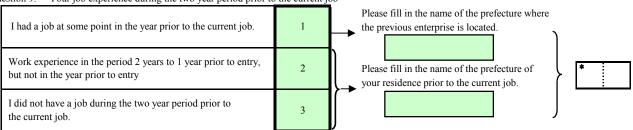

Question 9: Your job experience during the two year period prior to the current job

Question 10: Do you work on the day you fill in this Survey Form?

| I work.        | 1 | If you answered 1 or 2 in Q9  If you answered 3 in Q9 | Go to Question 11 |
|----------------|---|-------------------------------------------------------|-------------------|
| I do not work. | 2 |                                                       | End of the Survey |
| I do not work. | - |                                                       | ,                 |

Only those who "had a job at some point during the two year period prior to the current job" (those who chose (1) or (2) for Question 9) and who also chose (1) (I work) for Question 10 should answer the following questions.