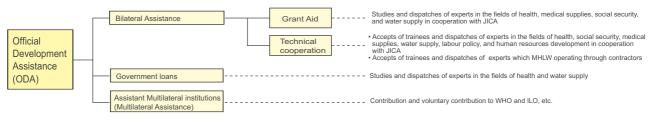

#### Overview Current State of the Official Development Assistance (ODA)

Japan's ODA actual disbursements totaled approximately US\$15,587.66 million in 2019 (excluding disbursements for Eastern Europe and graduated countries), and it ranked fourth behind theUnited States, Germany and the United Kingdom. The budget in FY2020 is ¥1,568.7 billion.

The disbursement ratio of bilateral ODA in social infrastructure development and associated services including health, water supply and sanitation, population field, labour policy and human resources development is 13.78% (including committed-based disbursement for Eastern Europe and graduated countries: US\$2,025.25 million) in 2019, and it has been a pillar of Japan's ODA. The MHLW is advancing co-operation by way of dispatching experts and accepting trainees mainly in these fields.